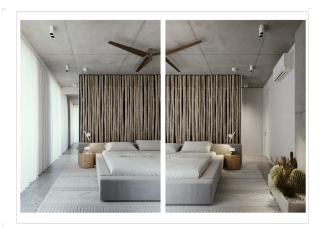

#### Apartment types:

- Studio: total area 33 m<sup>2</sup>, living area 25.7 m<sup>2</sup>, terrace 7.3 m<sup>2</sup>.
- 1 bedroom: total area 69.5 m<sup>2</sup>, living area 58.3 m<sup>2</sup>, terrace 11.2 m<sup>2</sup>.
- 2 bedrooms: total area 199.7 m<sup>2</sup>, living area 116.3 m<sup>2</sup>, terrace 83.4 m<sup>2</sup>.