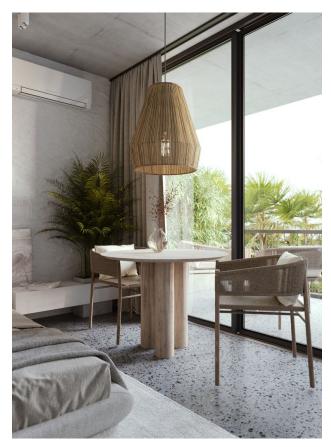

#### Apartment types:

- Studio: total area 33 m<sup>2</sup>, living area 25.7 m<sup>2</sup>, terrace 7.3 m<sup>2</sup>.
- 1 bedroom: total area 69.5 m<sup>2</sup>, living area 58.3 m<sup>2</sup>, terrace 11.2 m<sup>2</sup>.
- 2 bedrooms: total area 199.7 m<sup>2</sup>, living area 116.3 m<sup>2</sup>, terrace 83.4 m<sup>2</sup>.