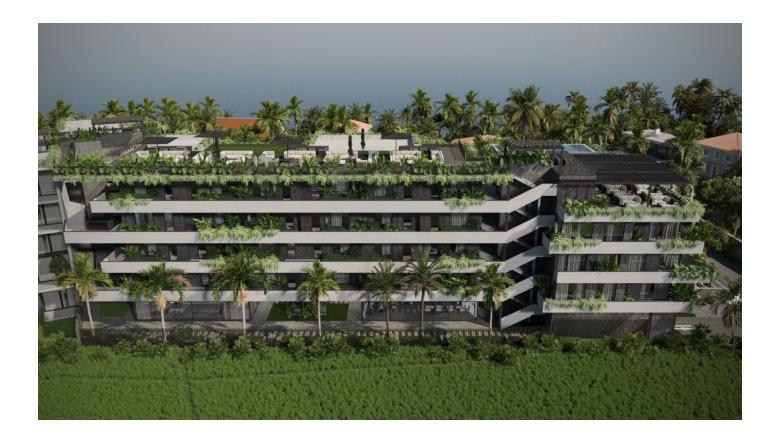

#### Complex of 95 apartments in Canggu (Cemagi).

THE COMPLEX IS LOCATED ON THE COAST OF THE SAME BEACH WITH VOLCANIC SAND.

A PEACEFUL HARBOR JUST 17 MINUTES FROM VIVID AND ENERGY CANGU.

The complex is located just 60 meters from the sea.

#### Infrastructure and amenities:

- **A cozy garden** and a safe playground in the yard, made in accordance with all European safety standards
- Restaurant with bar and rooftop pool offering stunning sunset views
- Modern gym to take care of your body
- Underground parking for the safety of your car

Welcome to an oasis of comfort in Bali. The unique complex is not just housing, it is an immersion in the atmosphere of European luxury and comfort. It is a refuge where every moment is filled with pleasure and comfort. Here you can feel cared for and safe, truly at home.