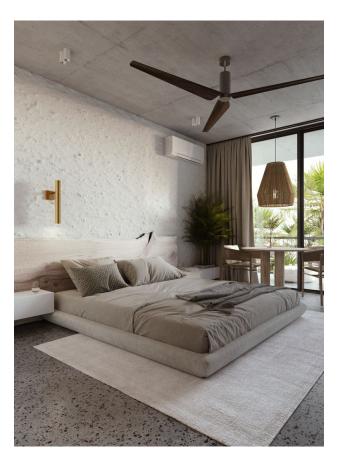

#### Apartment types:

- Studio: total area 33 m<sup>2</sup>, living area 25.7 m<sup>2</sup>, terrace 7.3 m<sup>2</sup>.
- 1 bedroom: total area 69.5 m<sup>2</sup>, living area 58.3 m<sup>2</sup>, terrace 11.2 m<sup>2</sup>.
- 2 bedrooms: total area 199.7 m<sup>2</sup>, living area 116.3 m<sup>2</sup>, terrace 83.4 m<sup>2</sup>.