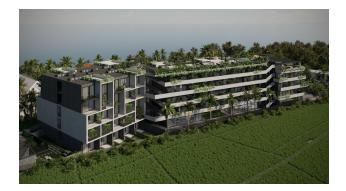

#### Complex of 95 apartments in Canggu (Cemagi).

THE COMPLEX IS LOCATED ON THE COAST OF THE SAME BEACH WITH VOLCANIC SAND.

A PEACEFUL HARBOR JUST 17 MINUTES FROM VIVID AND ENERGY CANGU.

The complex is located just 60 meters from the sea.

#### Infrastructure and amenities:

- **A cozy garden** and a safe playground in the yard, made in accordance with all European safety standards
- Restaurant with bar and rooftop pool offering stunning sunset views
- Modern gym to take care of your body
- Underground parking for the safety of your car