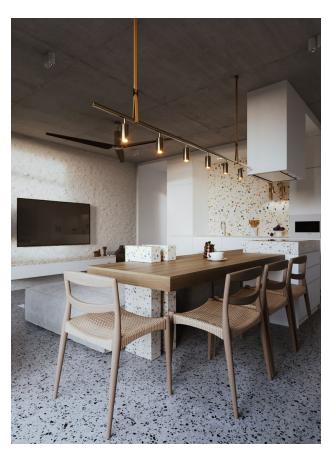

#### Apartment types:

- Studio: total area 33 m<sup>2</sup>, living area 25.7 m<sup>2</sup>, terrace 7.3 m<sup>2</sup>.
- 1 bedroom: total area 69.5 m<sup>2</sup>, living area 58.3 m<sup>2</sup>, terrace 11.2 m<sup>2</sup>.
- 2 bedrooms: total area 199.7 m<sup>2</sup>, living area 116.3 m<sup>2</sup>, terrace 83.4 m<sup>2</sup>.

# **Photo gallery**