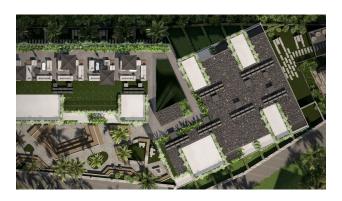

#### Complex of 95 apartments in Canggu (Cemagi).

THE COMPLEX IS LOCATED ON THE COAST OF THE SAME BEACH WITH VOLCANIC SAND.

A PEACEFUL HARBOR JUST 17 MINUTES FROM VIVID AND ENERGY CANGU.

The complex is located just 60 meters from the sea.

#### Infrastructure and amenities:

- **A cozy garden** and a safe playground in the yard, made in accordance with all European safety standards
- Restaurant with bar and rooftop pool offering stunning sunset views
- Modern gym to take care of your body
- Underground parking for the safety of your car