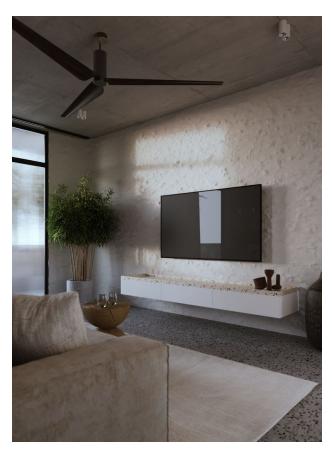

#### Apartment types:

- Studio: total area 33 m<sup>2</sup>, living area 25.7 m<sup>2</sup>, terrace 7.3 m<sup>2</sup>.
- 1 bedroom: total area 69.5 m<sup>2</sup>, living area 58.3 m<sup>2</sup>, terrace 11.2 m<sup>2</sup>.
- 2 bedrooms: total area 199.7 m<sup>2</sup>, living area 116.3 m<sup>2</sup>, terrace 83.4 m<sup>2</sup>.