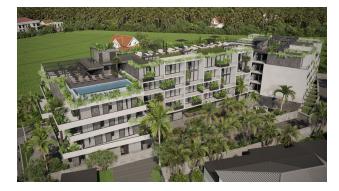

#### Complex of 95 apartments in Canggu (Cemagi).

THE COMPLEX IS LOCATED ON THE COAST OF THE SAME BEACH WITH VOLCANIC SAND.

A PEACEFUL HARBOR JUST 17 MINUTES FROM VIVID AND ENERGY CANGU.

The complex is located just 60 meters from the sea.

#### Infrastructure and amenities:

- **A cozy garden** and a safe playground in the yard, made in accordance with all European safety standards
- Restaurant with bar and rooftop pool offering stunning sunset views
- Modern gym to take care of your body
- Underground parking for the safety of your car