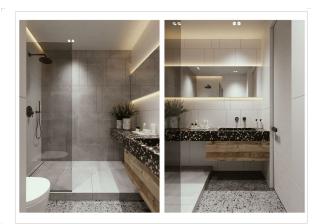

#### Apartment types:

- Studio: total area 33 m<sup>2</sup>, living area 25.7 m<sup>2</sup>, terrace 7.3 m<sup>2</sup>.
- 1 bedroom: total area 69.5 m<sup>2</sup>, living area 58.3 m<sup>2</sup>, terrace 11.2 m<sup>2</sup>.
- 2 bedrooms: total area 199.7 m<sup>2</sup>, living area 116.3 m<sup>2</sup>, terrace 83.4 m<sup>2</sup>.