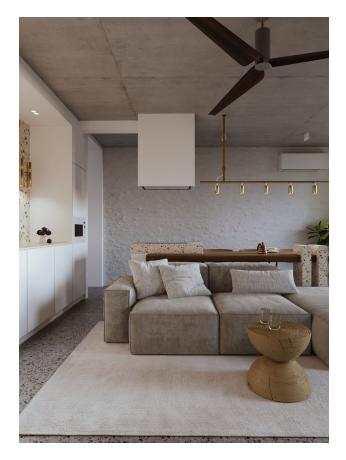

#### Apartment types:

- Studio: total area 33 m<sup>2</sup>, living area 25.7 m<sup>2</sup>, terrace 7.3 m<sup>2</sup>.
- 1 bedroom: total area 69.5 m<sup>2</sup>, living area 58.3 m<sup>2</sup>, terrace 11.2 m<sup>2</sup>.
- 2 bedrooms: total area 199.7 m<sup>2</sup>, living area 116.3 m<sup>2</sup>, terrace 83.4 m<sup>2</sup>.