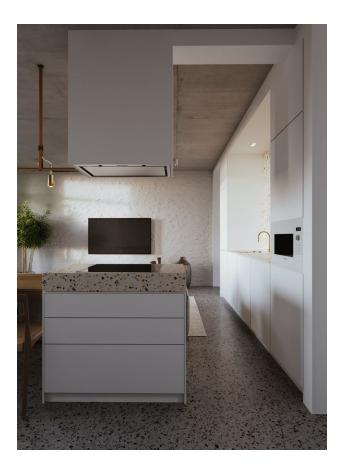

#### Apartment types:

- Studio: total area 33 m<sup>2</sup>, living area 25.7 m<sup>2</sup>, terrace 7.3 m<sup>2</sup>.
- 1 bedroom: total area 69.5 m<sup>2</sup>, living area 58.3 m<sup>2</sup>, terrace 11.2 m<sup>2</sup>.
- 2 bedrooms: total area 199.7 m<sup>2</sup>, living area 116.3 m<sup>2</sup>, terrace 83.4 m<sup>2</sup>.