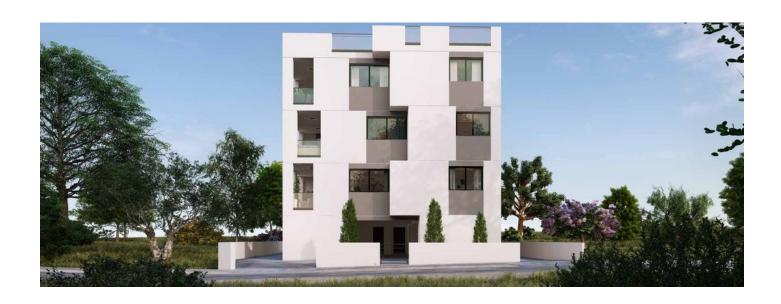

## Spacious apartments in a complex in Paphos (057359)

## **Options**

✔ Balcony/ Terrace

Private territory

**Description** 

A modern residential complex consisting of three spacious apartments with three bedrooms,

each of which occupies a separate floor.

Each apartment has an open plan kitchen connected to a spacious living and dining area, with

access to a covered veranda.

The penthouse features its own access to the roof garden.

**Bedrooms:** 3

Total covered area: from 219.10 m<sup>2</sup> to 219.20 m<sup>2</sup>

Prices from (plus VAT): 420,000 €