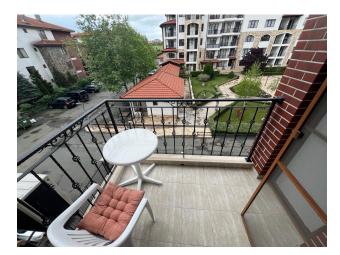

#### Cozy two-room apartment overlooking the pool in a complex, Ravda.

The apartment is located on the 3rd floor, area 50 sq.m.

Consists of entrance hall, living room with kitchen and dining area, 1 bedroom, bathroom with shower and balcony.

View of the pool and the territory of the complex.

The apartment is sold with furniture and appliances, so you do not have to spend additional time and money on arrangement.

The apartment is in perfect condition.