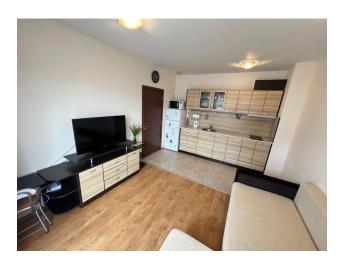

#### Cozy two-room apartment overlooking the pool in a complex, Ravda.

The apartment is located on the 3rd floor, area 50 sq.m.

Consists of entrance hall, living room with kitchen and dining area, 1 bedroom, bathroom with shower and balcony.

View of the pool and the territory of the complex.

The apartment is sold with furniture and appliances, so you do not have to spend additional time and money on arrangement.

The apartment is in perfect condition.