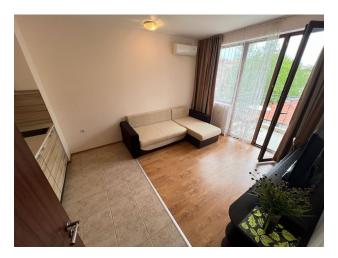

#### Cozy two-room apartment overlooking the pool in a complex, Ravda.

The apartment is located on the 3rd floor, area 50 sq.m.

Consists of entrance hall, living room with kitchen and dining area, 1 bedroom, bathroom with shower and balcony.

View of the pool and the territory of the complex.

The apartment is sold with furniture and appliances, so you do not have to spend additional time and money on arrangement.

The apartment is in perfect condition.