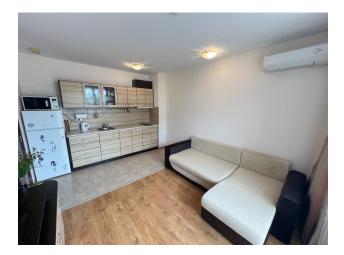

#### Cozy two-room apartment overlooking the pool in a complex, Ravda.

The apartment is located on the 3rd floor, area 50 sq.m.

Consists of entrance hall, living room with kitchen and dining area, 1 bedroom, bathroom with shower and balcony.

View of the pool and the territory of the complex.

The apartment is sold with furniture and appliances, so you do not have to spend additional time and money on arrangement.

The apartment is in perfect condition.