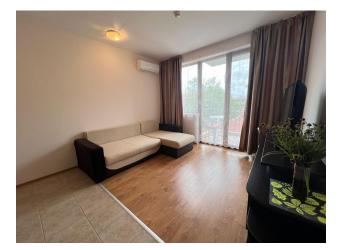

#### Cozy two-room apartment overlooking the pool in a complex, Ravda.

The apartment is located on the 3rd floor, area 50 sq.m.

Consists of entrance hall, living room with kitchen and dining area, 1 bedroom, bathroom with shower and balcony.

View of the pool and the territory of the complex.

The apartment is sold with furniture and appliances, so you do not have to spend additional time and money on arrangement.

The apartment is in perfect condition.