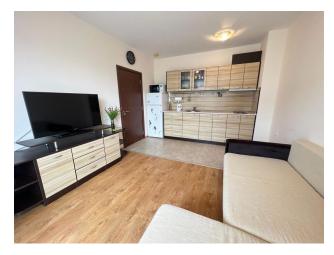

#### Cozy two-room apartment overlooking the pool in a complex, Ravda.

The apartment is located on the 3rd floor, area 50 sq.m.

Consists of entrance hall, living room with kitchen and dining area, 1 bedroom, bathroom with shower and balcony.

View of the pool and the territory of the complex.

The apartment is sold with furniture and appliances, so you do not have to spend additional time and money on arrangement.

The apartment is in perfect condition.