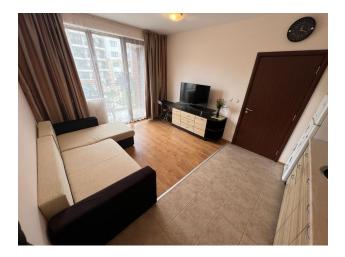

#### Cozy two-room apartment overlooking the pool in a complex, Ravda.

The apartment is located on the 3rd floor, area 50 sq.m.

Consists of entrance hall, living room with kitchen and dining area, 1 bedroom, bathroom with shower and balcony.

View of the pool and the territory of the complex.

The apartment is sold with furniture and appliances, so you do not have to spend additional time and money on arrangement.

The apartment is in perfect condition.