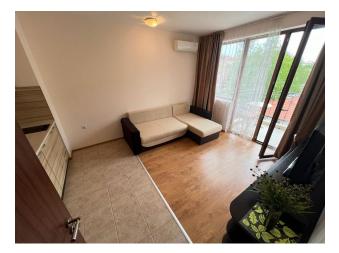

#### Cozy two-room apartment overlooking the pool in a complex, Ravda.

The apartment is located on the 3rd floor, area 50 sq.m.

Consists of entrance hall, living room with kitchen and dining area, 1 bedroom, bathroom with shower and balcony.

View of the pool and the territory of the complex.

The apartment is sold with furniture and appliances, so you do not have to spend additional time and money on arrangement.

The apartment is in perfect condition.