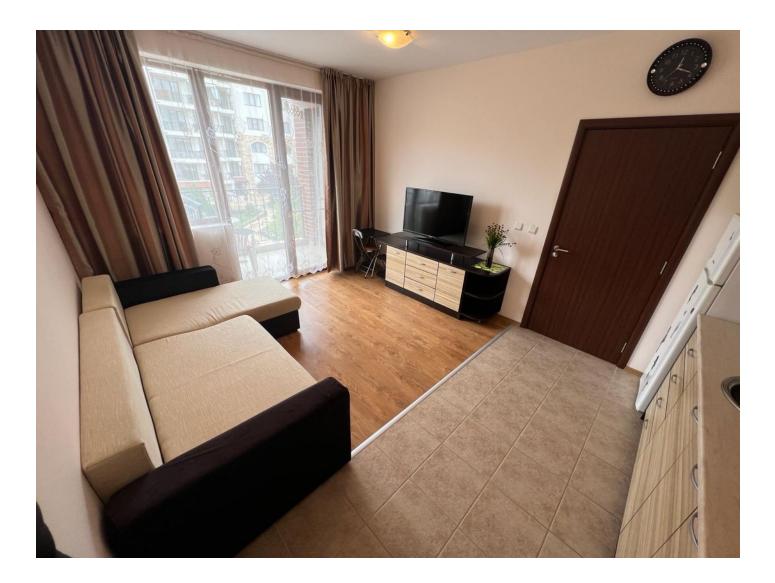

#### Cozy two-room apartment overlooking the pool in a complex, Ravda.

The apartment is located on the 3rd floor, area 50 sq.m.

Consists of entrance hall, living room with kitchen and dining area, 1 bedroom, bathroom with shower and balcony.

View of the pool and the territory of the complex.

The apartment is sold with furniture and appliances, so you do not have to spend additional time and money on arrangement.

The apartment is in perfect condition.