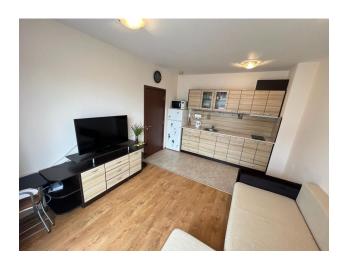

#### Cozy two-room apartment overlooking the pool in a complex, Ravda.

The apartment is located on the 3rd floor, area 50 sq.m.

Consists of entrance hall, living room with kitchen and dining area, 1 bedroom, bathroom with shower and balcony.

View of the pool and the territory of the complex.

The apartment is sold with furniture and appliances, so you do not have to spend additional time and money on arrangement.

The apartment is in perfect condition.