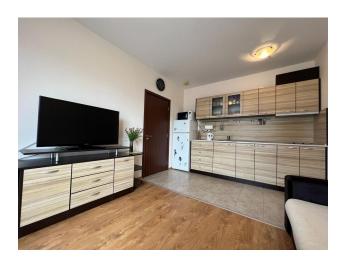

#### Cozy two-room apartment overlooking the pool in a complex, Ravda.

The apartment is located on the 3rd floor, area 50 sq.m.

Consists of entrance hall, living room with kitchen and dining area, 1 bedroom, bathroom with shower and balcony.

View of the pool and the territory of the complex.

The apartment is sold with furniture and appliances, so you do not have to spend additional time and money on arrangement.

The apartment is in perfect condition.