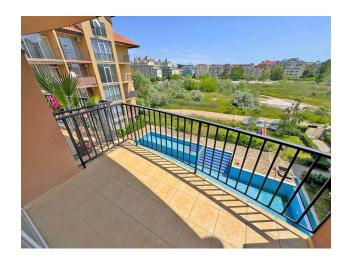

### **Main characteristics:**

• Area: 65 sq.m.

• Floor: 3rd

• Number of rooms: 1 bedroom, living room with kitchen

• View: Pool View

# A small surrounding area with a variety of amenities:

• Pool: With seating area

• Children's playground: For children's games and entertainment

Sports ground: For active recreation

• **Reception:** For the convenience and safety of residents