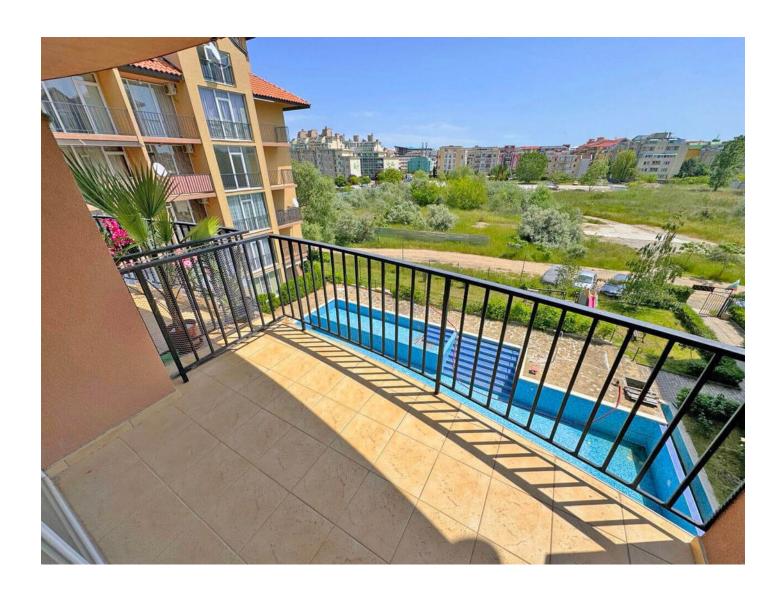

### **Main characteristics:**

• Area: 65 sq.m.

• Floor: 3rd

• Number of rooms: 1 bedroom, living room with kitchen

• View: Pool View

# A small surrounding area with a variety of amenities:

• Pool: With seating area

• Children's playground: For children's games and entertainment

Sports ground: For active recreation

• **Reception:** For the convenience and safety of residents