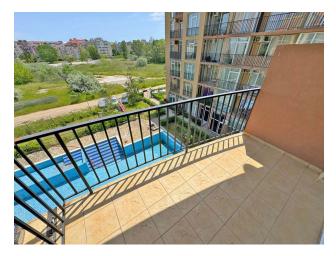

### **Main characteristics:**

• Area: 65 sq.m.

• Floor: 3rd

• Number of rooms: 1 bedroom, living room with kitchen

• View: Pool View

# A small surrounding area with a variety of amenities:

• Pool: With seating area

• Children's playground: For children's games and entertainment

Sports ground: For active recreation

• **Reception:** For the convenience and safety of residents