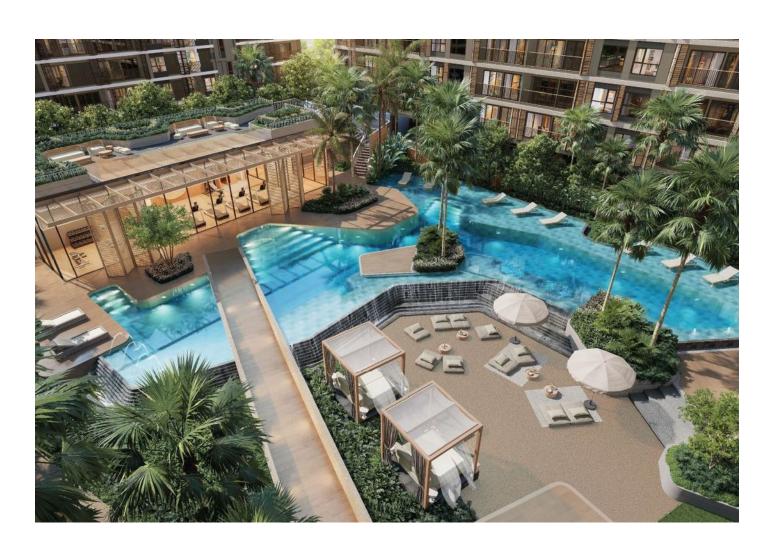

**In the complex:** 3 eight-story buildings, a total of 545 apartments. Lobby, swimming pool, rooftop recreation area, gym and multifunctional space for work and leisure.

**In the apartments:** stylish design, well-thought-out apartment layouts with spacious terraces. **The price includes:** finishing, plumbing, built-in kitchen, built-in wardrobes, air conditioning.