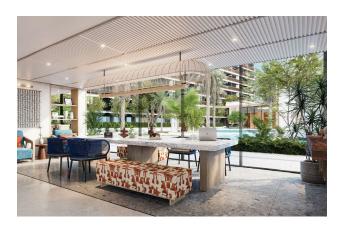

**In the complex:** 3 eight-story buildings, a total of 545 apartments. Lobby, swimming pool, rooftop recreation area, gym and multifunctional space for work and leisure.

**In the apartments:** stylish design, well-thought-out apartment layouts with spacious terraces. **The price includes:** finishing, plumbing, built-in kitchen, built-in wardrobes, air conditioning.