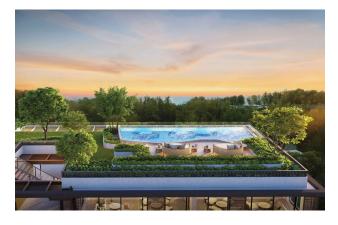

**In the complex:** 3 eight-story buildings, a total of 545 apartments. Lobby, swimming pool, rooftop recreation area, gym and multifunctional space for work and leisure.

**In the apartments:** stylish design, well-thought-out apartment layouts with spacious terraces. **The price includes:** finishing, plumbing, built-in kitchen, built-in wardrobes, air conditioning.