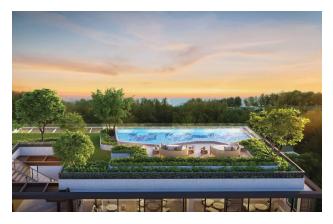

**In the complex:** 3 eight-story buildings, a total of 545 apartments. Lobby, swimming pool, rooftop recreation area, gym and multifunctional space for work and leisure.

**In the apartments:** stylish design, well-thought-out apartment layouts with spacious terraces. **The price includes:** finishing, plumbing, built-in kitchen, built-in wardrobes, air conditioning.