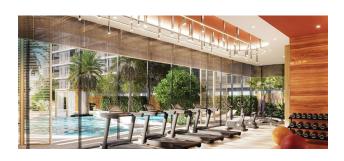

**In the complex:** 3 eight-story buildings, a total of 545 apartments. Lobby, swimming pool, rooftop recreation area, gym and multifunctional space for work and leisure.

**In the apartments:** stylish design, well-thought-out apartment layouts with spacious terraces. **The price includes:** finishing, plumbing, built-in kitchen, built-in wardrobes, air conditioning.