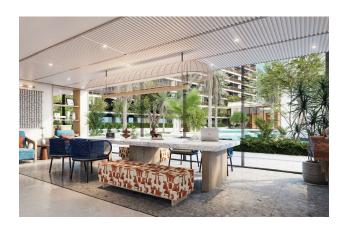

**In the complex:** 3 eight-story buildings, a total of 545 apartments. Lobby, swimming pool, rooftop recreation area, gym and multifunctional space for work and leisure.

**In the apartments:** stylish design, well-thought-out apartment layouts with spacious terraces. **The price includes:** finishing, plumbing, built-in kitchen, built-in wardrobes, air conditioning.