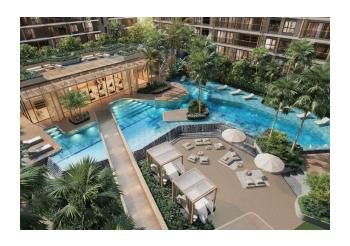

**In the complex:** 3 eight-story buildings, a total of 545 apartments. Lobby, swimming pool, rooftop recreation area, gym and multifunctional space for work and leisure.

**In the apartments:** stylish design, well-thought-out apartment layouts with spacious terraces. **The price includes:** finishing, plumbing, built-in kitchen, built-in wardrobes, air conditioning.