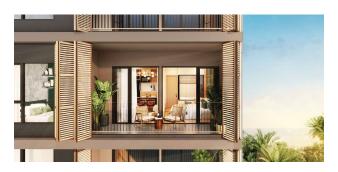

**In the complex:** 3 eight-story buildings, a total of 545 apartments. Lobby, swimming pool, rooftop recreation area, gym and multifunctional space for work and leisure.

**In the apartments:** stylish design, well-thought-out apartment layouts with spacious terraces. **The price includes:** finishing, plumbing, built-in kitchen, built-in wardrobes, air conditioning.