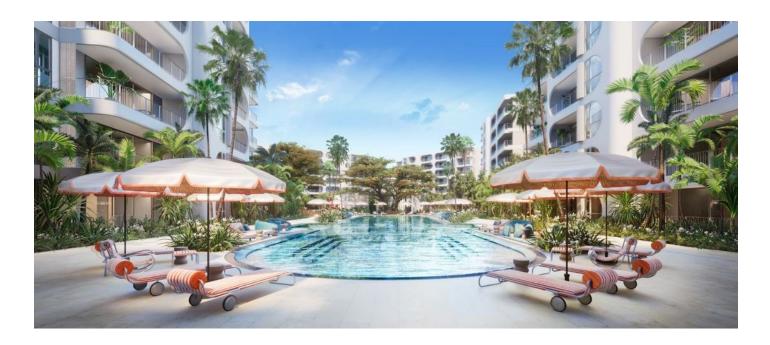

**The project infrastructure includes:** a lobby, a playground, a multifunctional space for remote work and leisure, fitness, a private studio, 2 swimming pools, a sauna and a spa. The project also includes an area for animals.

In the apartments: spacious apartments with panoramic windows and large terraces.

**Feature:** the project is located in the heart of the best area of Phuket. Walking distance to supermarket, restaurants, sea, etc.