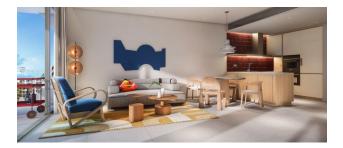

#### A complex of luxury apartments in the heart of Bang Tao.

Spacious apartments with premium finishes.

#### Apartment details:

- To the sea: 1.7 km
- Bedrooms: 2 3
- Bathrooms: 1 3
- Living area: 100 313 m<sup>2</sup>
- Income: actual rental income
- Installment plan: for the construction period

**In the complex:** on a plot of 20,000 sq.m. the developer is building 6 seven-story buildings with 188 apartments.

In the apartments: spacious apartments with panoramic windows and large terraces.

**Feature:** the project is located in the heart of the best area of Phuket. Walking distance to supermarket, restaurants, sea, etc.

**The price includes:** finishing, plumbing, built-in kitchen, built-in wardrobes, air conditioners and a furniture package.