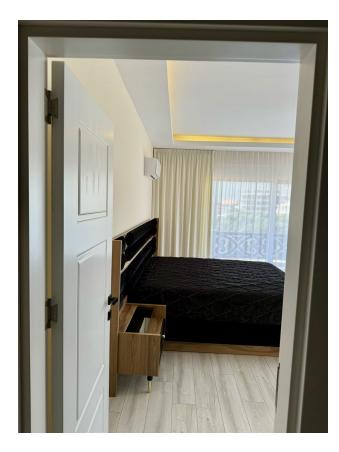

#### **Description of the apartment:**

- Total area: 100 m<sup>2</sup>
- Bedrooms: 3
- Bathrooms: 4
- Floor: 1st (two-level)

The apartment has a terrace with a garden and views of the Mediterranean Sea and mountains.

#### On the second floor there are:

- Two bedrooms
- Two bathrooms

Both floors have large terraces providing comfort and space for outdoor relaxation.