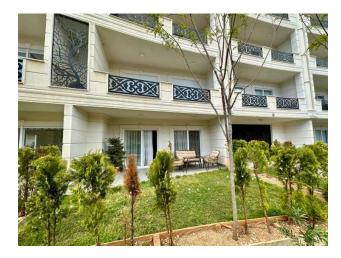

#### **Description of the apartment:**

- Total area: 100 m<sup>2</sup>
- Bedrooms: 3
- Bathrooms: 4
- Floor: 1st (two-level)

The apartment has a terrace with a garden and views of the Mediterranean Sea and mountains.

#### On the second floor there are:

- Two bedrooms
- Two bathrooms

Both floors have large terraces providing comfort and space for outdoor relaxation.