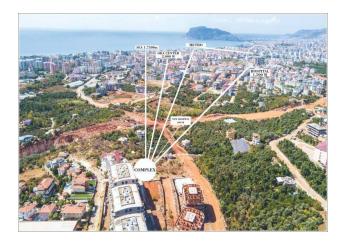

#### **Distances:**

- Sea and beach: 1750 m
- Gazipasa Airport: 40 km
- Antalya Airport: 120 km
- Alanya city center: 4 km
- Supermarket "Kochtash": 900 m