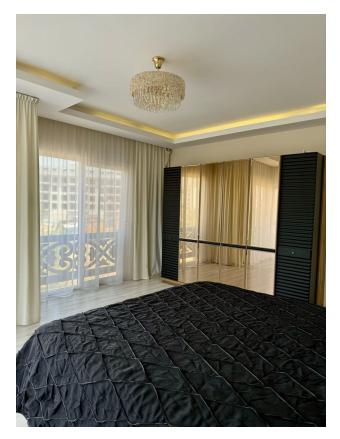

#### **Description of the apartment:**

- Total area: 100 m<sup>2</sup>
- Bedrooms: 3
- Bathrooms: 4
- Floor: 1st (two-level)

The apartment has a terrace with a garden and views of the Mediterranean Sea and mountains.

#### On the second floor there are:

- Two bedrooms
- Two bathrooms

Both floors have large terraces providing comfort and space for outdoor relaxation.