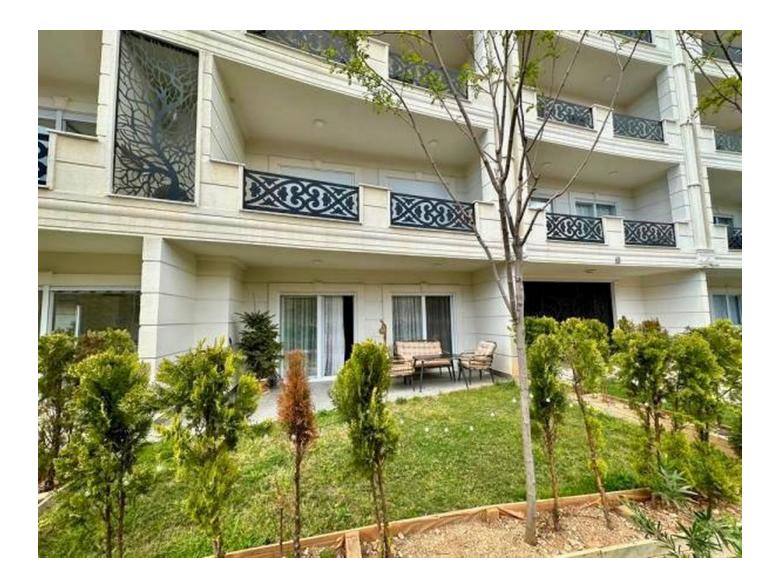

#### Duplex apartment 3+1 in the Oba area.

#### **Description of the apartment:**

- Total area: 100 m<sup>2</sup>
- Bedrooms: 3
- Bathrooms: 4
- Floor: 1st (two-level)

The apartment has a terrace with a garden and views of the Mediterranean Sea and mountains.

#### On the second floor there are:

- Two bedrooms
- Two bathrooms

Both floors have large terraces providing comfort and space for outdoor relaxation.