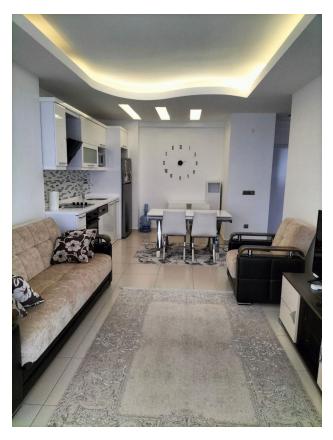

### Description of the apartment:

- 1+1
- Area: 65 m<sup>2</sup>
- 7th floor
- fully furnished and equipped with all necessary appliances

An apartment is offered in a new complex of comfortable luxury apartments located in the Tosmur area, Alanya.

# **Options**

- ✓ White goods
- ✓ Furniture
- ✓ Balcony/ Terrace
- Swimming pool
- ✔ Private territory
- Outdoor parking
- Security
- ✓ Underground parking
- ✓ Elevator
- ✓ Playground
- ✓ Generator