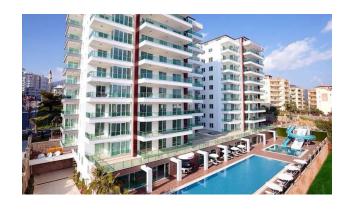

The complex is located just **400 meters from the sea** and the beach, close to all necessary

urban infrastructure and public transport stops.

The complex consists of two 10-story residential buildings located in a closed guarded area

with a garden and a swimming pool.

Next to the complex is the Dimchay River, just 100 meters away, and the city center is only 3

km away, making this place an excellent choice for living and recreation, as well as an

• Outdoor swimming pool with children's area and slides

• Children's play area (indoor and outdoor)

• BBQ area

• Tennis court

• Underground Parking

• 24-hour security and video surveillance

This apartment offers a high level of comfort and convenience in a modern residential