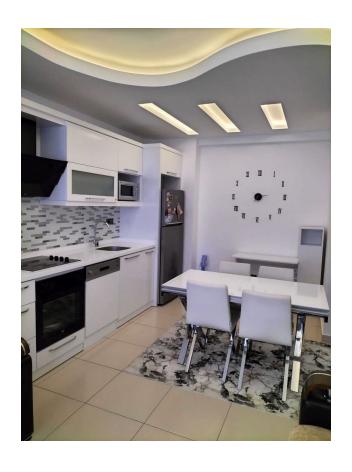

### Description of the apartment:

- 1+1
- Area: 65 m<sup>2</sup>
- 7th floor
- fully furnished and equipped with all necessary appliances

An apartment is offered in a new complex of comfortable luxury apartments located in the Tosmur area, Alanya.