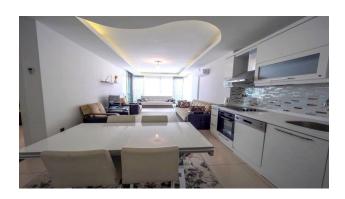

### Description of the apartment:

- 1+1
- Area: 65 m<sup>2</sup>
- 7th floor
- fully furnished and equipped with all necessary appliances

An apartment is offered in a new complex of comfortable luxury apartments located in the Tosmur area, Alanya.