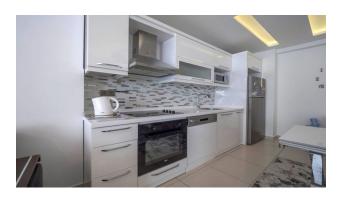

### Description of the apartment:

- 1+1
- Area: 65 m<sup>2</sup>
- 7th floor
- fully furnished and equipped with all necessary appliances

An apartment is offered in a new complex of comfortable luxury apartments located in the Tosmur area, Alanya.