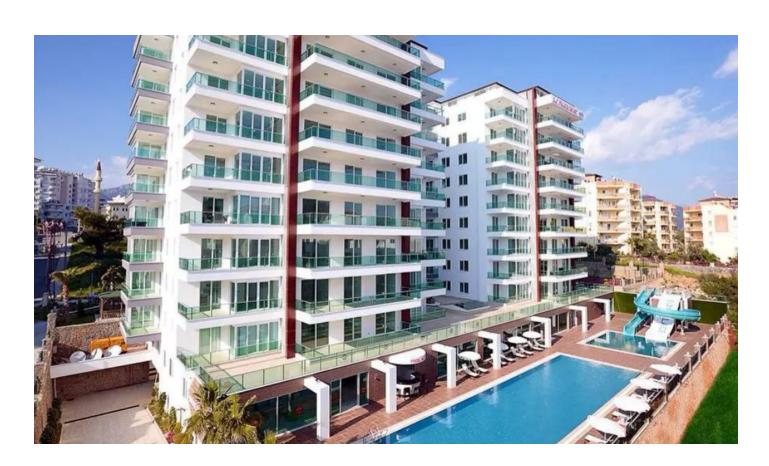

The complex is located just **400 meters from the sea** and the beach, close to all necessary

urban infrastructure and public transport stops.

The complex consists of two 10-story residential buildings located in a closed guarded area

with a garden and a swimming pool.

Next to the complex is the Dimchay River, just 100 meters away, and the city center is only 3

km away, making this place an excellent choice for living and recreation, as well as an

• Outdoor swimming pool with children's area and slides

• Children's play area (indoor and outdoor)

• BBQ area

• Tennis court

• Underground Parking

• 24-hour security and video surveillance

This apartment offers a high level of comfort and convenience in a modern residential