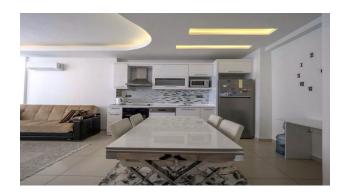

### Description of the apartment:

- 1+1
- Area: 65 m<sup>2</sup>
- 7th floor
- fully furnished and equipped with all necessary appliances

An apartment is offered in a new complex of comfortable luxury apartments located in the Tosmur area, Alanya.