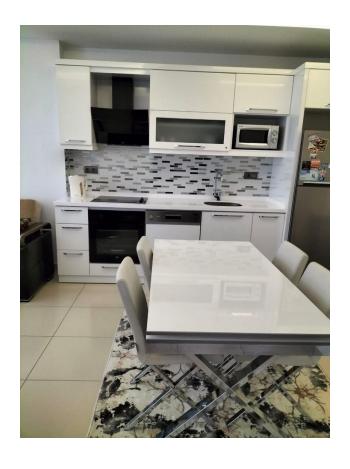

### Description of the apartment:

- 1+1
- Area: 65 m<sup>2</sup>
- 7th floor
- fully furnished and equipped with all necessary appliances

An apartment is offered in a new complex of comfortable luxury apartments located in the Tosmur area, Alanya.

# **Options**

- ✓ White goods
- ✓ Furniture
- ✓ Balcony/ Terrace
- Swimming pool
- ✔ Private territory
- Outdoor parking
- Security
- ✓ Underground parking
- ✓ Elevator
- ✓ Playground
- ✓ Generator