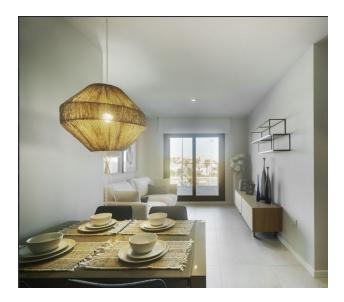

#### Main characteristics:

- Locality: Orihuela Costa
- Bedrooms: 2
- Bathrooms: 2
- Living rooms: 1
- Kitchen: Furnished without appliances
- Usable area: 59 m<sup>2</sup>
- Built area: 73 m<sup>2</sup>
- Terrace: 12 m<sup>2</sup>
- Floor number: 2

The apartment has a furnished kitchen and laundry room, and pre-installation of air conditioning and heating through air ducts in the living room and bedrooms is also provided.

The exterior finish is made of PVC with a Climalit type double air chamber, which provides excellent heat and sound insulation.