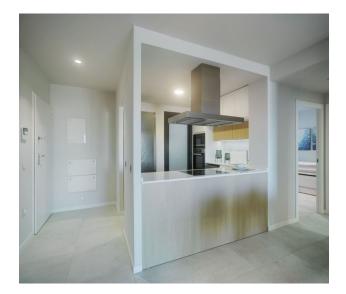

The kitchen is equipped with high and low cabinets, Silestone worktops or similar, and is equipped with an extractor hood, induction hob and electric oven.

The production of hot water for domestic needs is carried out using the aerothermal method, which saves energy.