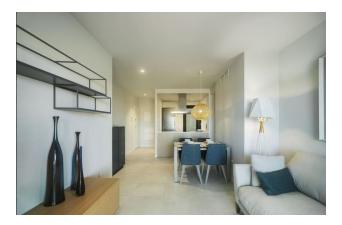

#### Main characteristics:

- Locality: Orihuela Costa
- Bedrooms: 2
- Bathrooms: 2
- Living rooms: 1
- Kitchen: Furnished without appliances
- Usable area: 59 m<sup>2</sup>
- Built area: 73 m<sup>2</sup>
- Terrace: 12 m<sup>2</sup>
- Floor number: 2

The apartment has a furnished kitchen and laundry room, and pre-installation of air conditioning and heating through air ducts in the living room and bedrooms is also provided.

The exterior finish is made of PVC with a Climalit type double air chamber, which provides excellent heat and sound insulation.