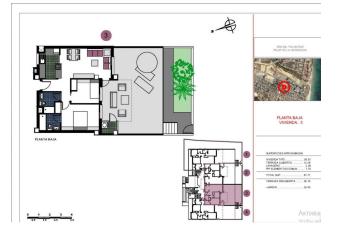

#### Main characteristics:

- Locality: Orihuela Costa
- Bedrooms: 2
- Bathrooms: 2
- Living rooms: 1
- Kitchen: Furnished without appliances
- Usable area: 59 m<sup>2</sup>
- Built area: 73 m<sup>2</sup>
- Terrace: 12 m<sup>2</sup>
- Floor number: 2