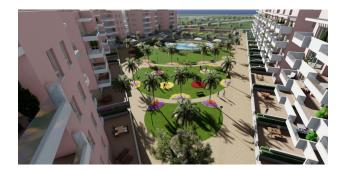

#### Main characteristics:

- Bedrooms: 3
- Bathrooms: 2
- Cuisine: American
- Usable area: 74 m2
- Built area: 100 m2
- Terrace: 17 m2
- Floor number: 2

This complex includes 175 apartments with 3 bedrooms and 2 bathrooms, all with spacious terraces where you can enjoy beautiful weather and unrivaled views.

The residential complex consists of 139 apartments and 36 penthouses, each of which has three bedrooms and two bathrooms. Penthouses additionally have their own solarium and jacuzzi, creating ideal conditions for rest and relaxation.