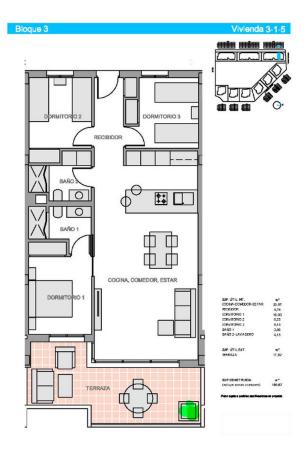

#### Main characteristics:

- Bedrooms: 3
- Bathrooms: 2
- Cuisine: American
- Usable area: 74 m2
- Built area: 100 m2
- Terrace: 17 m2
- Floor number: 2

This complex includes 175 apartments with 3 bedrooms and 2 bathrooms, all with spacious terraces where you can enjoy beautiful weather and unrivaled views.