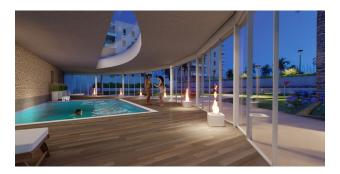

## Options

- Balcony/ Terrace
- Swimming pool
- Private territory
- Playground

#### Main characteristics:

- Bedrooms: 3
- Bathrooms: 2
- Cuisine: American
- Usable area: 74 m2
- Built area: 100 m2
- Terrace: 17 m2
- Floor number: 2

This complex includes 175 apartments with 3 bedrooms and 2 bathrooms, all with spacious terraces where you can enjoy beautiful weather and unrivaled views.