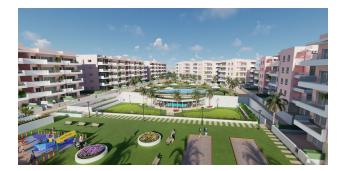

## Options

- Balcony/ Terrace
- Swimming pool
- Private territory
- Playground

#### Main characteristics:

- Bedrooms: 3
- Bathrooms: 2
- Cuisine: American
- Usable area: 74 m2
- Built area: 100 m2
- Terrace: 17 m2
- Floor number: 2

This complex includes 175 apartments with 3 bedrooms and 2 bathrooms, all with spacious terraces where you can enjoy beautiful weather and unrivaled views.

The residential complex consists of 139 apartments and 36 penthouses, each of which has three bedrooms and two bathrooms. Penthouses additionally have their own solarium and jacuzzi, creating ideal conditions for rest and relaxation.