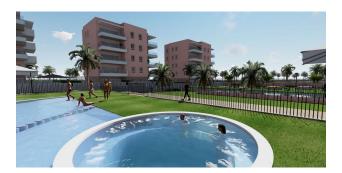

## Options

- Balcony/ Terrace
- Swimming pool
- Private territory
- Playground

#### Main characteristics:

- Bedrooms: 3
- Bathrooms: 2
- Cuisine: American
- Usable area: 74 m2
- Built area: 100 m2
- Terrace: 17 m2
- Floor number: 2

This complex includes 175 apartments with 3 bedrooms and 2 bathrooms, all with spacious terraces where you can enjoy beautiful weather and unrivaled views.

#### Infrastructure:

- **Prestigious area:** El Raso is one of the most attractive areas of Guardamar del Segura, combining a convenient location and developed infrastructure.
- **Comfort and convenience:** The complex provides all conditions for a comfortable stay, including modern lighting and air conditioning systems.
- **Excellent weather:** Possibility to enjoy sunny days and mild climate at any time of the year.