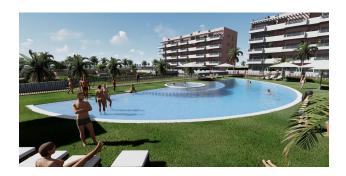

## Options

- Balcony/ Terrace
- Swimming pool
- Private territory
- Playground

#### Main characteristics:

- Bedrooms: 3
- Bathrooms: 2
- Cuisine: American
- Usable area: 74 m2
- Built area: 100 m2
- Terrace: 17 m2
- Floor number: 2

This complex includes 175 apartments with 3 bedrooms and 2 bathrooms, all with spacious terraces where you can enjoy beautiful weather and unrivaled views.

#### Infrastructure:

- **Prestigious area:** El Raso is one of the most attractive areas of Guardamar del Segura, combining a convenient location and developed infrastructure.
- **Comfort and convenience:** The complex provides all conditions for a comfortable stay, including modern lighting and air conditioning systems.
- **Excellent weather:** Possibility to enjoy sunny days and mild climate at any time of the year.