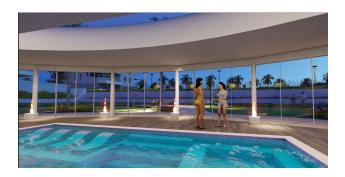

## Options

- Balcony/ Terrace
- Swimming pool
- Private territory
- Playground

#### Main characteristics:

- Bedrooms: 3
- Bathrooms: 2
- Cuisine: American
- Usable area: 74 m2
- Built area: 100 m2
- Terrace: 17 m2
- Floor number: 2

This complex includes 175 apartments with 3 bedrooms and 2 bathrooms, all with spacious terraces where you can enjoy beautiful weather and unrivaled views.