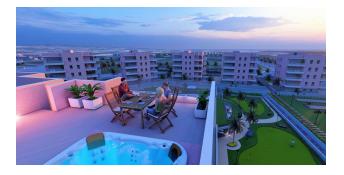

## Description

Apartment in a new residential complex in the El Raso area, Guardamar del Segura, Alicante,

#### Main characteristics:

- Bedrooms: 3
- Bathrooms: 2
- Cuisine: American
- Usable area: 74 m2
- Built area: 100 m2
- Terrace: 17 m2
- Floor number: 2

This complex includes 175 apartments with 3 bedrooms and 2 bathrooms, all with spacious terraces where you can enjoy beautiful weather and unrivaled views.

#### Infrastructure:

- **Prestigious area:** El Raso is one of the most attractive areas of Guardamar del Segura, combining a convenient location and developed infrastructure.
- **Comfort and convenience:** The complex provides all conditions for a comfortable stay, including modern lighting and air conditioning systems.
- **Excellent weather:** Possibility to enjoy sunny days and mild climate at any time of the year.