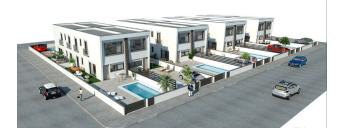

It is a semi-detached house located on a corner, enhancing the feeling of spaciousness and highlighting the natural features of the structure.

Designed in a contemporary architectural style, the project is designed to the highest quality standards, ensuring comfort and lightness in every corner of the home.

#### Main characteristics:

- Location: Gran Alacant Carabasi
- Property type: Townhouse
- Bedrooms: 1 (expandable to 3)

- Bathrooms: 1 (possibility of adding a second one)
- Living rooms: 1
- Cuisine: American
- Usable area: 64 m<sup>2</sup>
- Built area: 73 m<sup>2</sup>
- **Plot size:** 150 m<sup>2</sup>