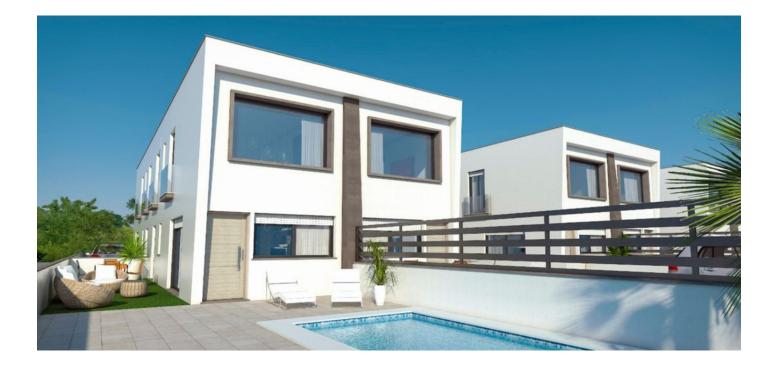

## Description

Practical, aesthetic and very bright, the **new townhouse in Gran Alacant** offers unique opportunities to create a cozy and comfortable home.

The home has two ground floor options and three upper floor options that can be combined in any way to create 1, 2 or 3 bedrooms and 1 or 2 bathrooms.

In addition, you can choose between an open kitchen combined with a living room or an independent kitchen.

The house is located on a plot **of 150 m<sup>2</sup>** and includes **a private swimming pool** measuring 3x6 meters, where you can enjoy a pleasant microclimate and sunny days outdoors.

It is a semi-detached house located on a corner, enhancing the feeling of spaciousness and highlighting the natural features of the structure.

Designed in a contemporary architectural style, the project is designed to the highest quality standards, ensuring comfort and lightness in every corner of the home.

Large windows on all floors allow natural light to flood into the home throughout most of the day, and all rooms, including the bathrooms, have windows.

Additionally, a basement is provided (optional, costing at least + 20,000 euros).