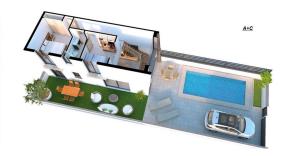

## Description

Practical, aesthetic and very bright, the **new townhouse in Gran Alacant** offers unique opportunities to create a cozy and comfortable home.

The home has two ground floor options and three upper floor options that can be combined in any way to create 1, 2 or 3 bedrooms and 1 or 2 bathrooms.

In addition, you can choose between an open kitchen combined with a living room or an independent kitchen.

The house is located on a plot **of 150 m<sup>2</sup>** and includes **a private swimming pool** measuring 3x6 meters, where you can enjoy a pleasant microclimate and sunny days outdoors.

#### Main characteristics:

- Location: Gran Alacant Carabasi
- Property type: Townhouse
- Bedrooms: 1 (expandable to 3)

- Bathrooms: 1 (possibility of adding a second one)
- Living rooms: 1
- Cuisine: American
- Usable area: 64 m<sup>2</sup>
- Built area: 73 m<sup>2</sup>
- **Plot size:** 150 m<sup>2</sup>