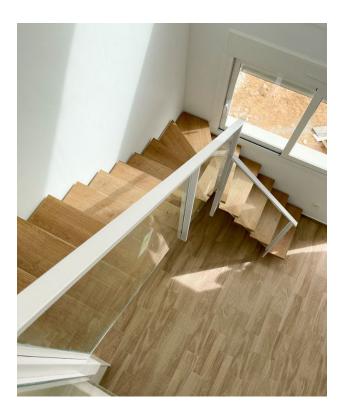

Large windows on all floors allow natural light to flood into the home throughout most of the day, and all rooms, including the bathrooms, have windows.

Additionally, a basement is provided (optional, costing at least + 20,000 euros).