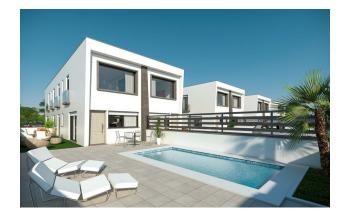

In addition, you can choose between an open kitchen combined with a living room or an independent kitchen.

The house is located on a plot **of 150 m<sup>2</sup>** and includes **a private swimming pool** measuring 3x6 meters, where you can enjoy a pleasant microclimate and sunny days outdoors.

It is a semi-detached house located on a corner, enhancing the feeling of spaciousness and highlighting the natural features of the structure.

Designed in a contemporary architectural style, the project is designed to the highest quality standards, ensuring comfort and lightness in every corner of the home.