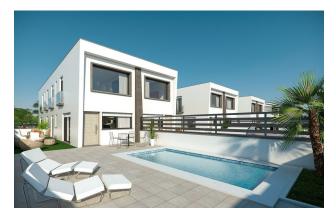

## Description

Practical, aesthetic and very bright, the **new townhouse in Gran Alacant** offers unique opportunities to create a cozy and comfortable home.

The home has two ground floor options and three upper floor options that can be combined in any way to create 1, 2 or 3 bedrooms and 1 or 2 bathrooms.

In addition, you can choose between an open kitchen combined with a living room or an independent kitchen.

The house is located on a plot **of 150 m<sup>2</sup>** and includes **a private swimming pool** measuring 3x6 meters, where you can enjoy a pleasant microclimate and sunny days outdoors.

It is a semi-detached house located on a corner, enhancing the feeling of spaciousness and highlighting the natural features of the structure.

Designed in a contemporary architectural style, the project is designed to the highest quality standards, ensuring comfort and lightness in every corner of the home.