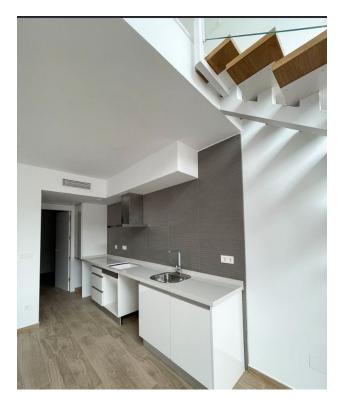

In addition, you can choose between an open kitchen combined with a living room or an independent kitchen.

The house is located on a plot **of 150 m<sup>2</sup>** and includes **a private swimming pool** measuring 3x6 meters, where you can enjoy a pleasant microclimate and sunny days outdoors.

Large windows on all floors allow natural light to flood into the home throughout most of the day, and all rooms, including the bathrooms, have windows.

Additionally, a basement is provided (optional, costing at least + 20,000 euros).