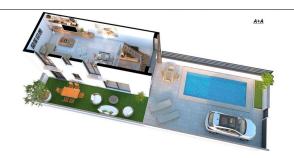

## Description

Practical, aesthetic and very bright, the **new townhouse in Gran Alacant** offers unique opportunities to create a cozy and comfortable home.

The home has two ground floor options and three upper floor options that can be combined in any way to create 1, 2 or 3 bedrooms and 1 or 2 bathrooms.

In addition, you can choose between an open kitchen combined with a living room or an independent kitchen.

The house is located on a plot **of 150 m<sup>2</sup>** and includes **a private swimming pool** measuring 3x6 meters, where you can enjoy a pleasant microclimate and sunny days outdoors.

#### Main characteristics:

- Location: Gran Alacant Carabasi
- Property type: Townhouse
- Bedrooms: 1 (expandable to 3)

- Bathrooms: 1 (possibility of adding a second one)
- Living rooms: 1
- Cuisine: American
- Usable area: 64 m<sup>2</sup>
- Built area: 73 m<sup>2</sup>
- **Plot size:** 150 m<sup>2</sup>