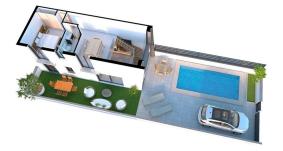

## Description

Practical, aesthetic and very bright, the **new townhouse in Gran Alacant** offers unique opportunities to create a cozy and comfortable home.

The home has two ground floor options and three upper floor options that can be combined in any way to create 1, 2 or 3 bedrooms and 1 or 2 bathrooms.

In addition, you can choose between an open kitchen combined with a living room or an independent kitchen.

The house is located on a plot **of 150 m<sup>2</sup>** and includes **a private swimming pool** measuring 3x6 meters, where you can enjoy a pleasant microclimate and sunny days outdoors.

#### Main characteristics:

- Location: Gran Alacant Carabasi
- Property type: Townhouse
- Bedrooms: 1 (expandable to 3)

- Bathrooms: 1 (possibility of adding a second one)
- Living rooms: 1
- Cuisine: American
- Usable area: 64 m<sup>2</sup>
- Built area: 73 m<sup>2</sup>
- **Plot size:** 150 m<sup>2</sup>