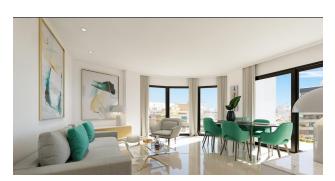

#### The apartment is located on the 4th floor and includes:

- 2 bedrooms
- 2 bathrooms
- living room
- American cuisine

The useful area of the apartment is 93 m<sup>2</sup>, and the total built area is 112 m<sup>2</sup>. There is also a spacious 46 m<sup>2</sup> terrace with beautiful views of the city, allowing you to enjoy the privileged climate of the region.