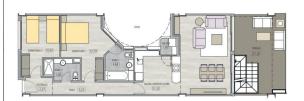

#### The apartment is located on the 4th floor and includes:

- 2 bedrooms
- 2 bathrooms
- living room
- American cuisine

The useful area of the apartment is 93 m<sup>2</sup>, and the total built area is 112 m<sup>2</sup>. There is also a spacious 46 m<sup>2</sup> terrace with beautiful views of the city, allowing you to enjoy the privileged climate of the region.

#### **Description of the apartment:**

• Property type: Apartment

Bedrooms: 2Bathrooms: 2Living rooms: 1

Cuisine: American
Usable area: 93 m²
Built area: 112 m²
Terrace: 46 m²

• Floor number: 4

Delivery: June 2025