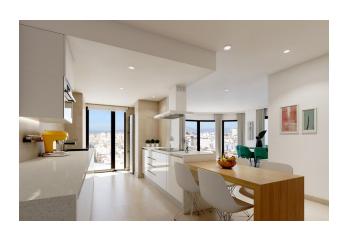

#### The apartment is located on the 4th floor and includes:

- 2 bedrooms
- 2 bathrooms
- living room
- American cuisine

The useful area of the apartment is 93 m<sup>2</sup>, and the total built area is 112 m<sup>2</sup>. There is also a spacious 46 m<sup>2</sup> terrace with beautiful views of the city, allowing you to enjoy the privileged climate of the region.