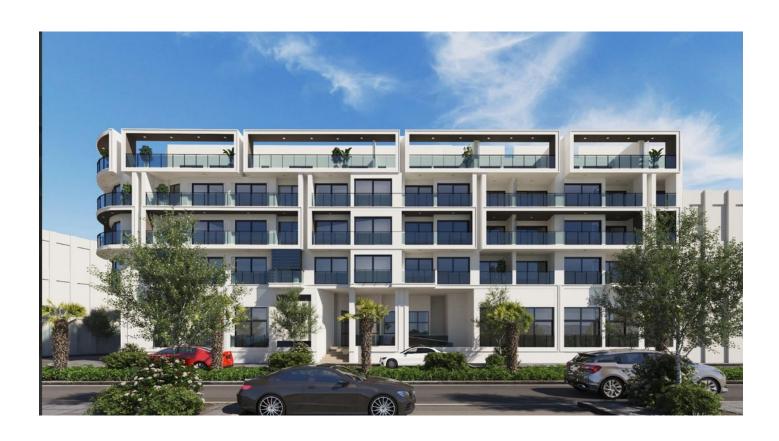

## **Description**

**Modern apartment located in the center of Alicante (Alacant)** offers comfortable and convenient accommodation in a new 61-apartment building with garages and storage rooms.

The house is surrounded by garden areas and recreation areas intended for all residents of the complex, providing excellent conditions for living and relaxation.

#### The apartment is located on the 4th floor and includes:

- 2 bedrooms
- 2 bathrooms
- living room
- American cuisine

The useful area of the apartment is 93 m<sup>2</sup>, and the total built area is 112 m<sup>2</sup>. There is also a spacious 46 m<sup>2</sup> terrace with beautiful views of the city, allowing you to enjoy the privileged climate of the region.

The complex offers many amenities for its residents:

Swimming pools for adults and children Green and recreational areas

The building is designed taking into account the latest technologies and innovations, with special attention paid to maximum respect for the environment.