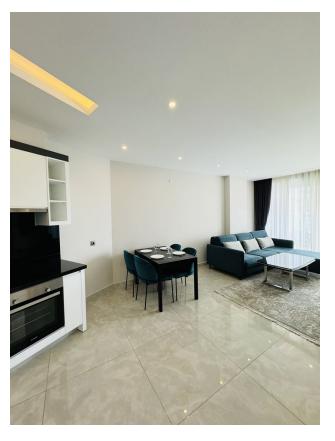

## **Layout and equipment:**

- Spacious living room combined with open kitchen
- Bright bedroom
- Modern kitchen equipped with all necessary appliances (refrigerator, stove, oven, extractor hood)
- Bathroom with new fixtures and shower
- Large balcony with beautiful city views