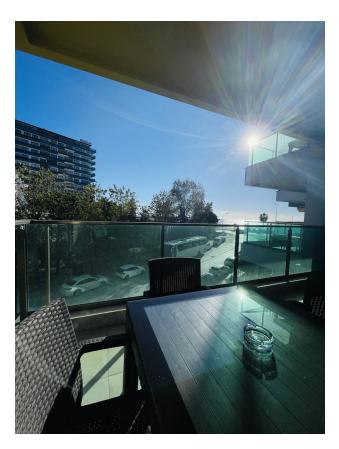

## **Layout and equipment:**

- Spacious living room combined with open kitchen
- Bright bedroom
- Modern kitchen equipped with all necessary appliances (refrigerator, stove, oven, extractor hood)
- Bathroom with new fixtures and shower
- Large balcony with beautiful city views