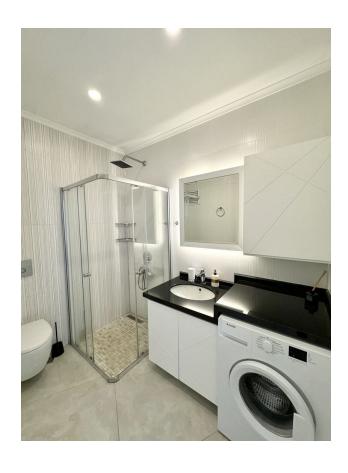

## **Layout and equipment:**

- Spacious living room combined with open kitchen
- Bright bedroom
- Modern kitchen equipped with all necessary appliances (refrigerator, stove, oven, extractor hood)
- Bathroom with new fixtures and shower
- Large balcony with beautiful city views