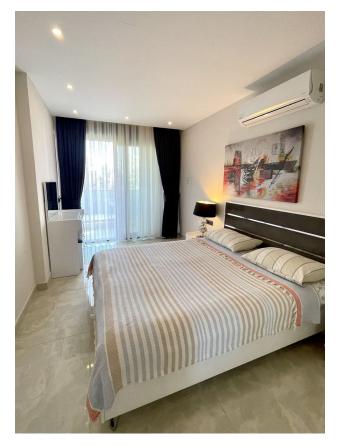

#### Main characteristics:

• Area: 72 m<sup>2</sup>

• Type: 1+1 (one bedroom and one living room)

• Condition: new

## **Layout and equipment:**

- Spacious living room combined with open kitchen
- Bright bedroom
- Modern kitchen equipped with all necessary appliances (refrigerator, stove, oven, extractor hood)
- Bathroom with new fixtures and shower
- Large balcony with beautiful city views