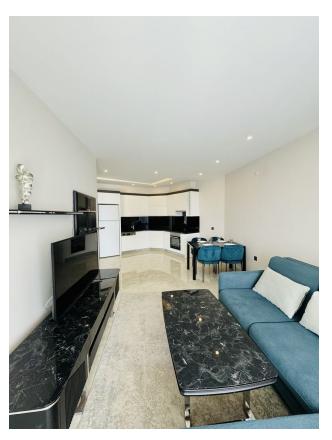

## **Layout and equipment:**

- Spacious living room combined with open kitchen
- Bright bedroom
- Modern kitchen equipped with all necessary appliances (refrigerator, stove, oven, extractor hood)
- Bathroom with new fixtures and shower
- Large balcony with beautiful city views