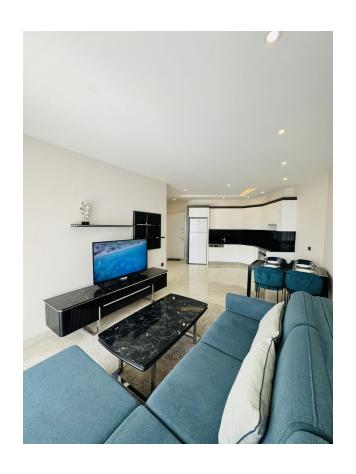

## **Layout and equipment:**

- Spacious living room combined with open kitchen
- Bright bedroom
- Modern kitchen equipped with all necessary appliances (refrigerator, stove, oven, extractor hood)
- Bathroom with new fixtures and shower
- Large balcony with beautiful city views

### Additional benefits:

• The apartment has air conditioning

- High speed internet and cable TV
- The furniture and interior are made in a modern style, providing coziness and comfort of living.