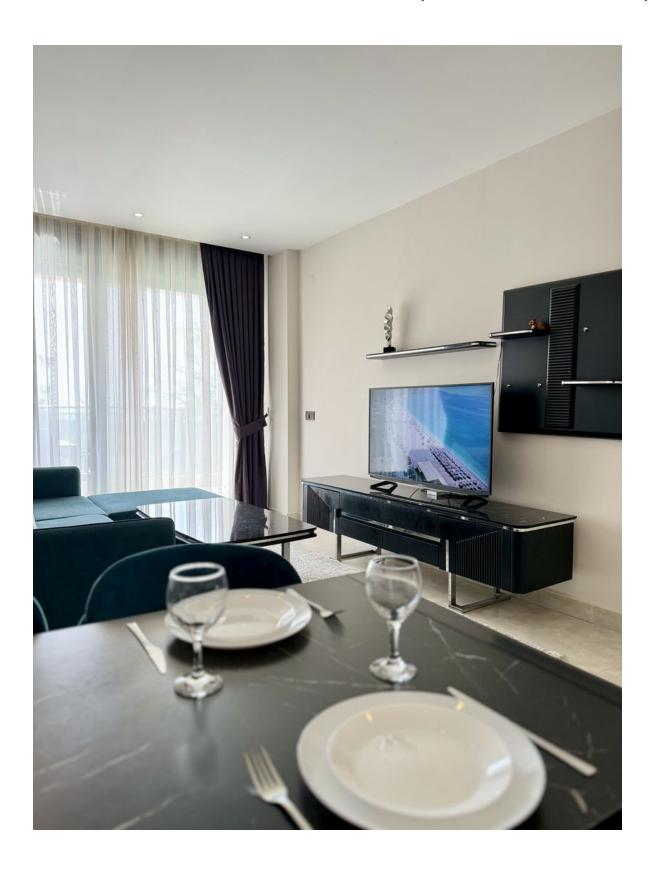

## **Layout and equipment:**

- Spacious living room combined with open kitchen
- Bright bedroom
- Modern kitchen equipped with all necessary appliances (refrigerator, stove, oven, extractor hood)
- Bathroom with new fixtures and shower
- Large balcony with beautiful city views

### Additional benefits:

• The apartment has air conditioning

- High speed internet and cable TV
- The furniture and interior are made in a modern style, providing coziness and comfort of living.