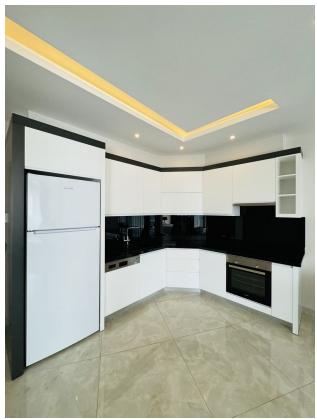

## **Layout and equipment:**

- Spacious living room combined with open kitchen
- Bright bedroom
- Modern kitchen equipped with all necessary appliances (refrigerator, stove, oven, extractor hood)
- Bathroom with new fixtures and shower
- Large balcony with beautiful city views