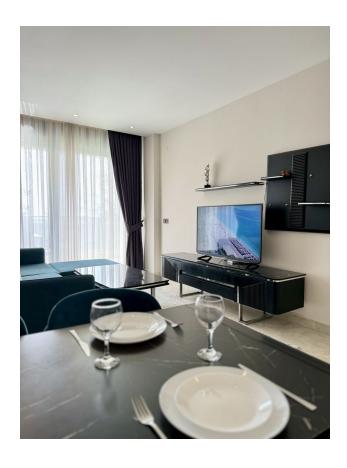

## **Layout and equipment:**

- Spacious living room combined with open kitchen
- Bright bedroom
- Modern kitchen equipped with all necessary appliances (refrigerator, stove, oven, extractor hood)
- Bathroom with new fixtures and shower
- Large balcony with beautiful city views

### Additional benefits:

• The apartment has air conditioning

- High speed internet and cable TV
- The furniture and interior are made in a modern style, providing coziness and comfort of living.