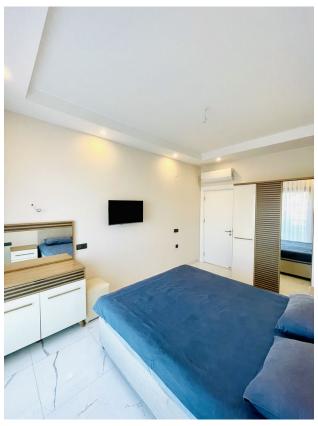

## **Layout and equipment:**

- Bright living room with access to a spacious balcony
- Cozy bedroom with modern furniture
- Equipped open kitchen with new appliances (refrigerator, stove, oven, hood)
- Bathroom with quality fixtures and shower
- Large balcony overlooking the sea and mountains

### **Additional benefits:**

- The apartment has air conditioning
- High speed internet and cable TV
- Stylish and modern interior that creates coziness and comfort

Rent in high season: 1200 € per month