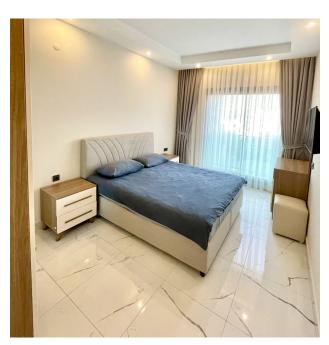

## **Layout and equipment:**

- Bright living room with access to a spacious balcony
- Cozy bedroom with modern furniture
- Equipped open kitchen with new appliances (refrigerator, stove, oven, hood)
- Bathroom with quality fixtures and shower
- Large balcony overlooking the sea and mountains

### **Additional benefits:**

- The apartment has air conditioning
- High speed internet and cable TV
- Stylish and modern interior that creates coziness and comfort

Rent in high season: 1200 € per month