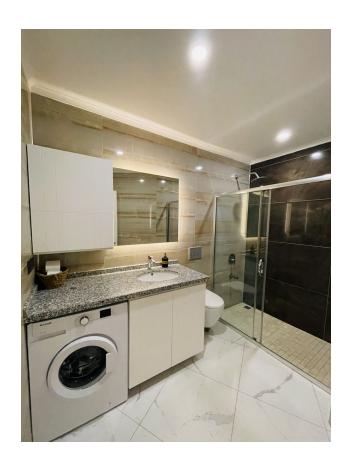

## **Layout and equipment:**

- Bright living room with access to a spacious balcony
- Cozy bedroom with modern furniture
- Equipped open kitchen with new appliances (refrigerator, stove, oven, hood)
- Bathroom with quality fixtures and shower
- Large balcony overlooking the sea and mountains