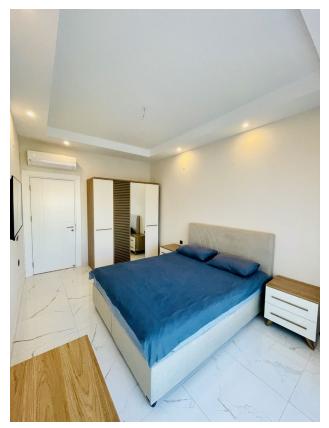

## **Layout and equipment:**

- Bright living room with access to a spacious balcony
- Cozy bedroom with modern furniture
- Equipped open kitchen with new appliances (refrigerator, stove, oven, hood)
- Bathroom with quality fixtures and shower
- Large balcony overlooking the sea and mountains

### **Additional benefits:**

- The apartment has air conditioning
- High speed internet and cable TV
- Stylish and modern interior that creates coziness and comfort

Rent in high season: 1200 € per month