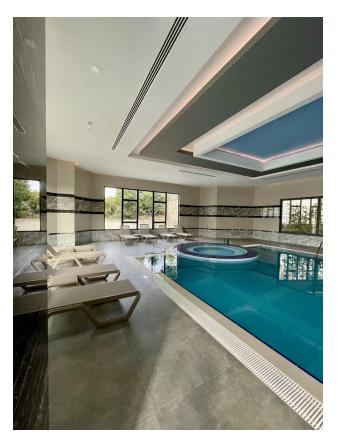

balcony

• Fully furnished with modern furniture

• Equipped with all necessary household appliances

**Complex infrastructure:** 

Pools: Outdoor pool with sunbathing area and indoor heated pool

• Modern fitness center, sauna, hammam, SPA center with massage rooms