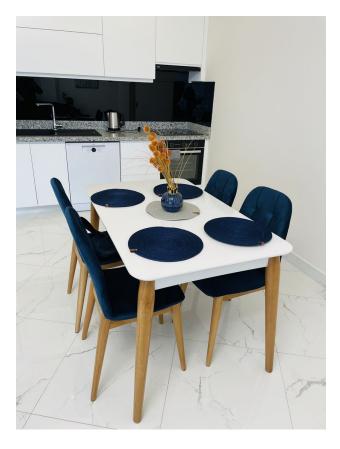

## **Description**

Modern 1+1 apartment in the picturesque area of Kargicak, Alanya.

Spacious apartment with an area of 68 m<sup>2</sup> is located on the 2nd floor of a modern residential complex on the first line of the sea.

The apartment is located just 100 meters from the beach and offers stunning sea views,

creating the ideal atmosphere for relaxation and living.

**Description of the apartment:** 

Spacious bedroom, bright living room combined with kitchen, bathroom and cozy

balcony

• Fully furnished with modern furniture

• Equipped with all necessary household appliances

**Complex infrastructure:** 

Pools: Outdoor pool with sunbathing area and indoor heated pool

• Modern fitness center, sauna, hammam, SPA center with massage rooms