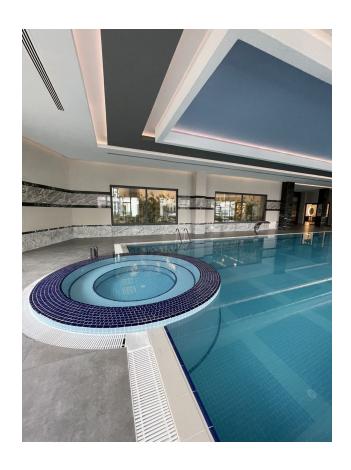

balcony

• Fully furnished with modern furniture

• Equipped with all necessary household appliances

**Complex infrastructure:** 

Pools: Outdoor pool with sunbathing area and indoor heated pool

• Modern fitness center, sauna, hammam, SPA center with massage rooms