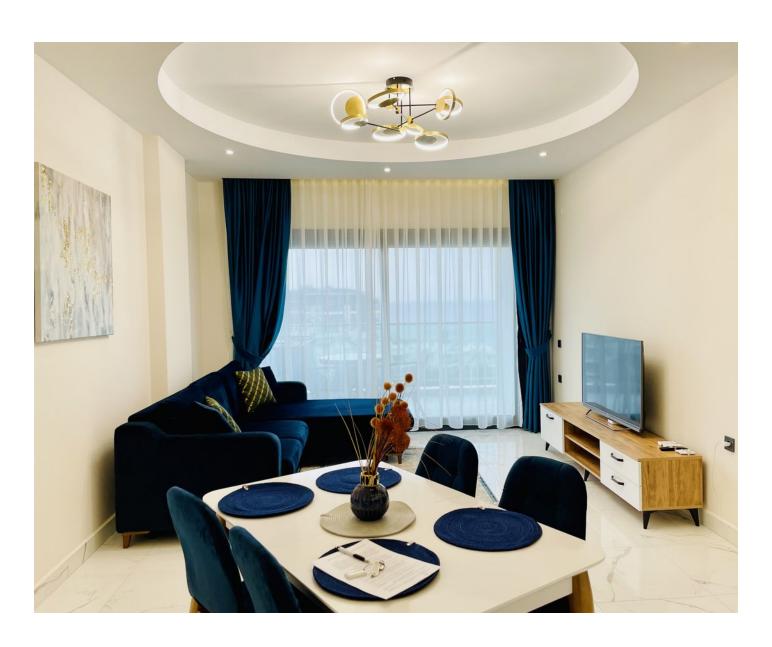

## **Description**

Modern 1+1 apartment in the picturesque area of Kargicak, Alanya.

Spacious apartment with an area of 68 m<sup>2</sup> is located on the 2nd floor of a modern residential complex on the first line of the sea.

The apartment is located just 100 meters from the beach and offers stunning sea views,

creating the ideal atmosphere for relaxation and living.

**Description of the apartment:** 

Spacious bedroom, bright living room combined with kitchen, bathroom and cozy

balcony

• Fully furnished with modern furniture

• Equipped with all necessary household appliances

**Complex infrastructure:** 

Pools: Outdoor pool with sunbathing area and indoor heated pool

• Modern fitness center, sauna, hammam, SPA center with massage rooms