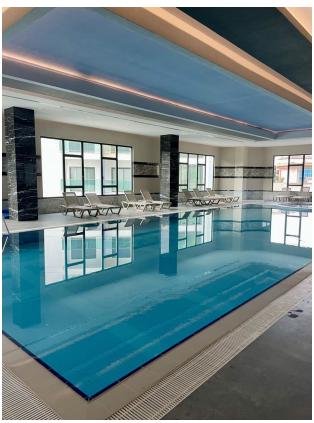

balcony

• Fully furnished with modern furniture

• Equipped with all necessary household appliances

**Complex infrastructure:** 

Pools: Outdoor pool with sunbathing area and indoor heated pool

• Modern fitness center, sauna, hammam, SPA center with massage rooms