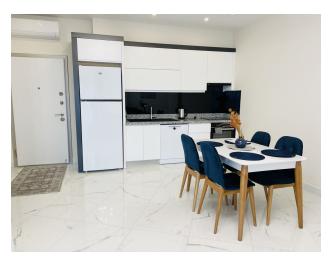

The apartment is located just 100 meters from the beach and offers stunning sea views,

creating the ideal atmosphere for relaxation and living.

**Description of the apartment:** 

Spacious bedroom, bright living room combined with kitchen, bathroom and cozy

balcony

• Fully furnished with modern furniture

• Equipped with all necessary household appliances

**Complex infrastructure:** 

Pools: Outdoor pool with sunbathing area and indoor heated pool

• Modern fitness center, sauna, hammam, SPA center with massage rooms