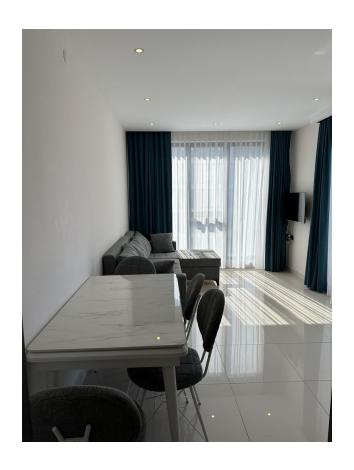

### **Apartment characteristics:**

Apartment type: 1+1 (one bedroom and one living room)

• Area: 55 m<sup>2</sup>

• Floor: 2