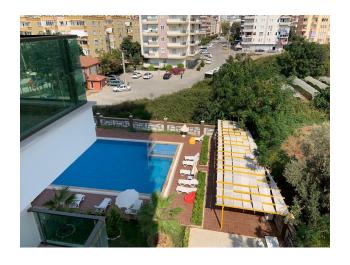

both short and long-term periods.

Facilities on site:

Outdoor swimming pool with children's section

BBQ area near the pool

Children playground

Parking

Landscape design

Video surveillance system 24/7