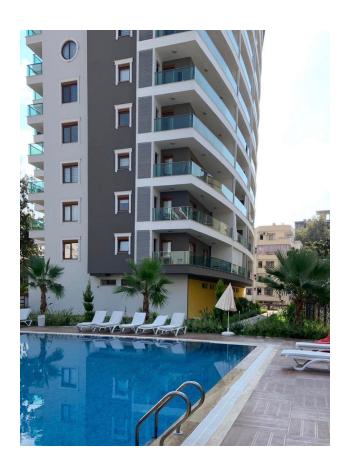

## **Description**

Spacious, cozy 1+1 apartment with mountain views in the center of Mahmutlar.

**Apartment characteristics:** 

• Type: 1+1

• Area: 55 m<sup>2</sup>

Floor: 9

Advantages of this apartment:

• Ideal location: Located in the very center of Mahmutlar, just 250 meters from the

both short and long-term periods.

Facilities on site:

Outdoor swimming pool with children's section

BBQ area near the pool

Children playground

Parking

Landscape design

Video surveillance system 24/7