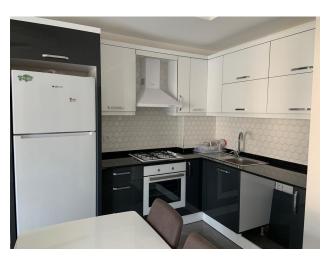

## **Options**

✓ White goods

✓ Furniture

✓ Balcony/ Terrace

✓ Swimming pool

✔ Private territory

Outdoor parking

✓ Elevator

## **Description**

Spacious, cozy 1+1 apartment with mountain views in the center of Mahmutlar.

**Apartment characteristics:** 

• Type: 1+1

• Area: 55 m<sup>2</sup>

Floor: 9

Advantages of this apartment:

• Ideal location: Located in the very center of Mahmutlar, just 250 meters from the