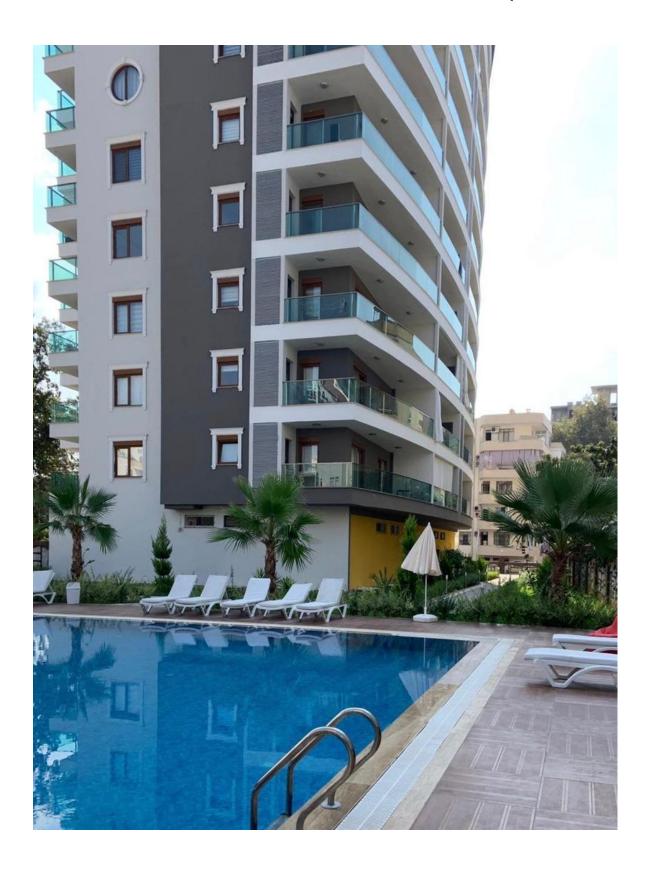

## **Description**

Spacious, cozy 1+1 apartment with mountain views in the center of Mahmutlar.

**Apartment characteristics:** 

• Type: 1+1

• Area: 55 m<sup>2</sup>

Floor: 9

Advantages of this apartment:

• Ideal location: Located in the very center of Mahmutlar, just 250 meters from the

both short and long-term periods.

Facilities on site:

Outdoor swimming pool with children's section

BBQ area near the pool

Children playground

Parking

Landscape design

Video surveillance system 24/7