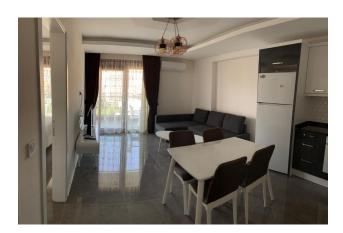

## **Description**

Spacious, cozy 1+1 apartment with mountain views in the center of Mahmutlar.

**Apartment characteristics:** 

• Type: 1+1

• Area: 55 m<sup>2</sup>

Floor: 9

Advantages of this apartment:

• Ideal location: Located in the very center of Mahmutlar, just 250 meters from the

## **Options**

✓ White goods

✓ Furniture

✓ Balcony/ Terrace

✓ Swimming pool

✔ Private territory

Outdoor parking

✓ Elevator