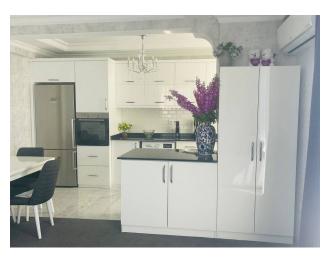

# **Description of the apartment:**

- 2+1
- area 110 m2
- made a small room from the balcony

# **Options**

✓ White goods

✓ Furniture

✓ Balcony/ Terrace

Swimming pool

✔ Private territory

Outdoor parking

Security