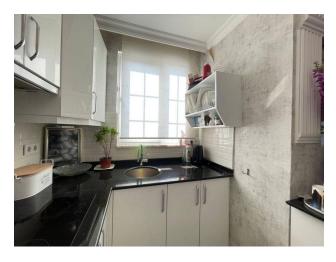

# **Description of the apartment:**

- 2+1
- area 110 m2
- made a small room from the balcony