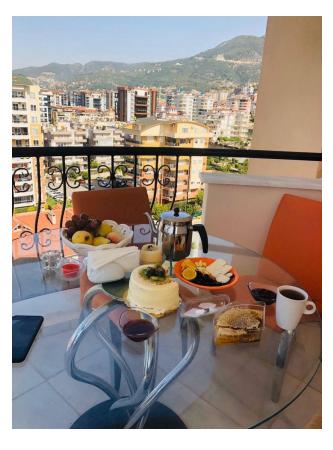

# **Description of the apartment:**

- 2+1
- area 110 m2
- made a small room from the balcony

### **Distances:**

• Sea and beach: 750 m

• Gazipasa Airport: 45 km

• Antalya Airport: 110 km

• Alanya city center: 3 km