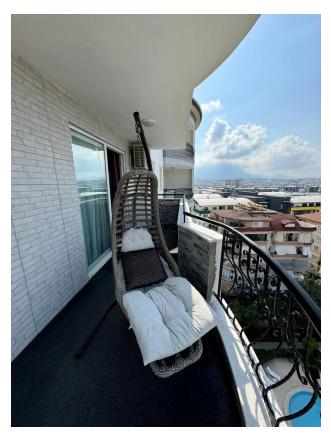

# **Options**

✓ White goods

✓ Furniture

✓ Balcony/ Terrace

Swimming pool

✔ Private territory

Outdoor parking

Security

# **Description of the apartment:**

- 2+1
- area 110 m2
- made a small room from the balcony