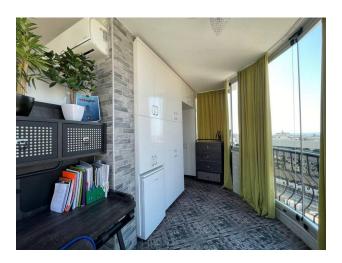

# **Description of the apartment:**

- 2+1
- area 110 m2
- made a small room from the balcony