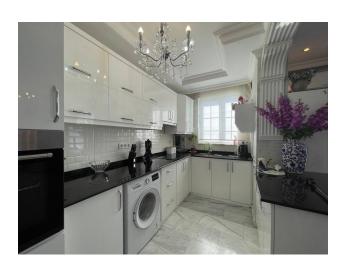

# **Description of the apartment:**

- 2+1
- area 110 m2
- made a small room from the balcony

# **Options**

✓ White goods

✓ Furniture

✓ Balcony/ Terrace

Swimming pool

✔ Private territory

Outdoor parking

Security