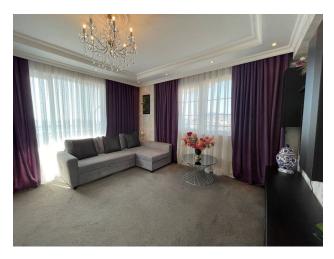

# **Description of the apartment:**

- 2+1
- area 110 m2
- made a small room from the balcony