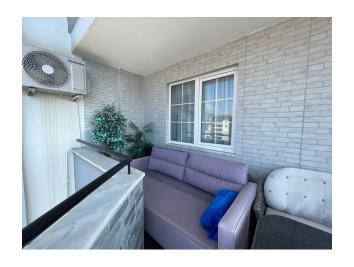

# **Description of the apartment:**

- 2+1
- area 110 m2
- made a small room from the balcony