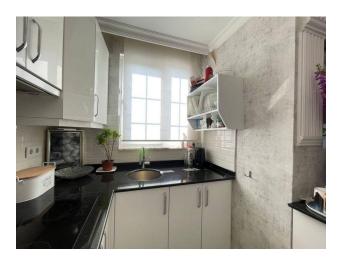

# **Options**

✓ White goods

✓ Furniture

✓ Balcony/ Terrace

✓ Swimming pool

✔ Private territory

Outdoor parking

Security

# **Description of the apartment:**

- 2+1
- area 110 m2
- made a small room from the balcony