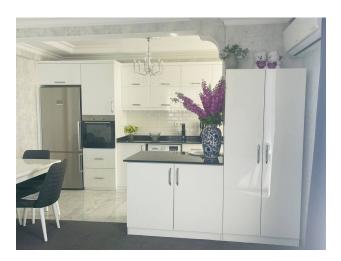

# **Description of the apartment:**

- 2+1
- area 110 m2
- made a small room from the balcony

## Infrastructure:

- Open pool
- Rest zone
- Garden
- Parking
- Elevator
- 24/7 Surveillance cameras

Information updated: 04.06.2024