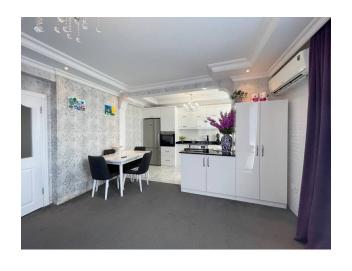

# **Description of the apartment:**

- 2+1
- area 110 m2
- made a small room from the balcony

## Infrastructure:

- Open pool
- Rest zone
- Garden
- Parking
- Elevator
- 24/7 Surveillance cameras

Information updated: 04.06.2024