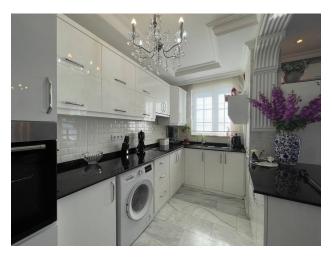

# **Description of the apartment:**

- 2+1
- area 110 m2
- made a small room from the balcony

## Infrastructure:

- Open pool
- Rest zone
- Garden
- Parking
- Elevator
- 24/7 Surveillance cameras

Information updated: 04.06.2024