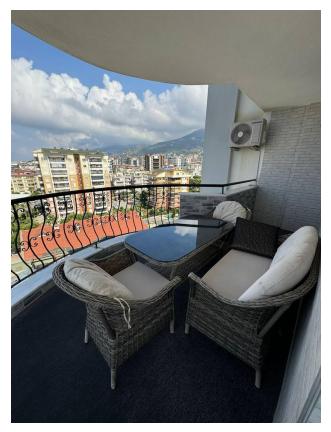

# **Options**

✓ White goods

✓ Furniture

✓ Balcony/ Terrace

✓ Swimming pool

✔ Private territory

Outdoor parking

Security

# **Description of the apartment:**

- 2+1
- area 110 m2
- made a small room from the balcony