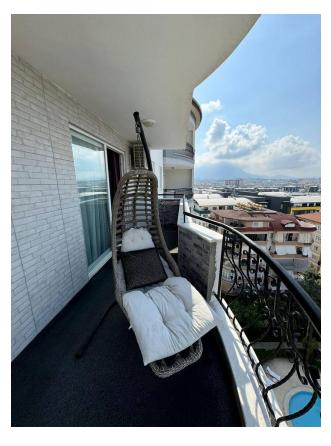

# **Options**

✓ White goods

✓ Furniture

✓ Balcony/ Terrace

✓ Swimming pool

✔ Private territory

Outdoor parking

Security

# **Description of the apartment:**

- 2+1
- area 110 m2
- made a small room from the balcony