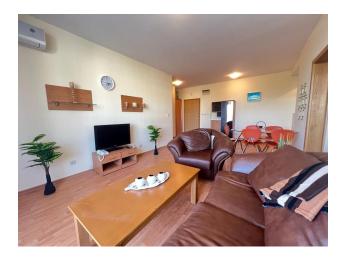

#### Modern three-room apartment in the complex.

The three-room apartment has a total area of 83 sq.m.

Spacious living room with kitchen and dining areas, two separate bedrooms, two bathrooms, terrace overlooking the sea.

The apartment is located on the 5th floor. **Furnished**. The condition is good.

Luxurious complex, which is located on the first line in a quiet, picturesque part of the resort of St. Vlas.

The excellent location and proximity to the resort infrastructure are the factors that determined the high rating of this complex. This is the ideal place for a first-class summer holiday by the sea!