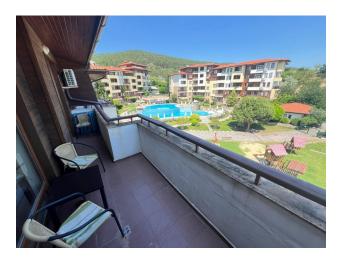

#### Modern three-room apartment in the complex.

The three-room apartment has a total area of 83 sq.m.

Spacious living room with kitchen and dining areas, two separate bedrooms, two bathrooms, terrace overlooking the sea.

The apartment is located on the 5th floor. **Furnished**. The condition is good.

Luxurious complex, which is located on the first line in a quiet, picturesque part of the resort of St. Vlas.

The excellent location and proximity to the resort infrastructure are the factors that determined the high rating of this complex. This is the ideal place for a first-class summer holiday by the sea!

The complex has a beautiful area with a unique park landscape, rich landscaping, swimming pools, a spa center, a fitness center, a beauty salon, a cafe, a bar, a restaurant, a tennis court, sports and playgrounds. Security all year round. Parking.