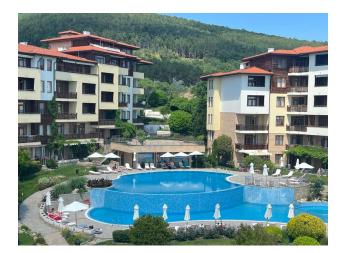

The apartment is located on the 5th floor. **Furnished**. The condition is good.

Luxurious complex, which is located on the first line in a quiet, picturesque part of the resort of St. Vlas.

The excellent location and proximity to the resort infrastructure are the factors that determined the high rating of this complex. This is the ideal place for a first-class summer holiday by the sea!

The complex has a beautiful area with a unique park landscape, rich landscaping, swimming pools, a spa center, a fitness center, a beauty salon, a cafe, a bar, a restaurant, a tennis court, sports and playgrounds. Security all year round. Parking.