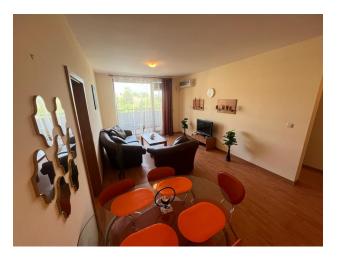

#### Modern three-room apartment in the complex.

The three-room apartment has a total area of 83 sq.m.

Spacious living room with kitchen and dining areas, two separate bedrooms, two bathrooms, terrace overlooking the sea.

The apartment is located on the 5th floor. **Furnished**. The condition is good.

Luxurious complex, which is located on the first line in a quiet, picturesque part of the resort of St. Vlas.

The excellent location and proximity to the resort infrastructure are the factors that determined the high rating of this complex. This is the ideal place for a first-class summer holiday by the sea!