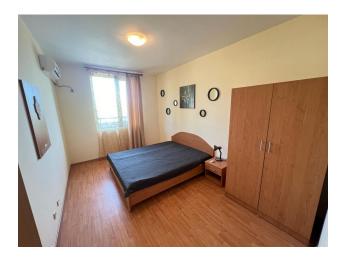

#### Modern three-room apartment in the complex.

The three-room apartment has a total area of 83 sq.m.

Spacious living room with kitchen and dining areas, two separate bedrooms, two bathrooms, terrace overlooking the sea.