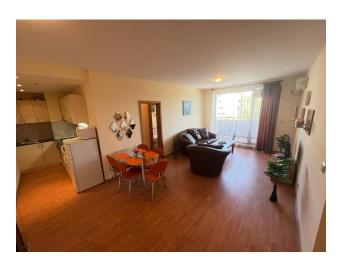

#### Modern three-room apartment in the complex.

The three-room apartment has a total area of 83 sq.m.

Spacious living room with kitchen and dining areas, two separate bedrooms, two bathrooms, terrace overlooking the sea.

The apartment is located on the 5th floor. **Furnished**. The condition is good.

Luxurious complex, which is located on the first line in a quiet, picturesque part of the resort of St. Vlas.

The excellent location and proximity to the resort infrastructure are the factors that determined the high rating of this complex. This is the ideal place for a first-class summer holiday by the sea!