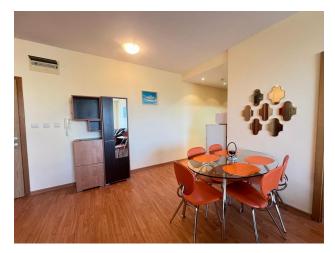

#### Modern three-room apartment in the complex.

The three-room apartment has a total area of 83 sq.m.

Spacious living room with kitchen and dining areas, two separate bedrooms, two bathrooms, terrace overlooking the sea.

The apartment is located on the 5th floor. **Furnished**. The condition is good.

Luxurious complex, which is located on the first line in a quiet, picturesque part of the resort of St. Vlas.

The excellent location and proximity to the resort infrastructure are the factors that determined the high rating of this complex. This is the ideal place for a first-class summer holiday by the sea!