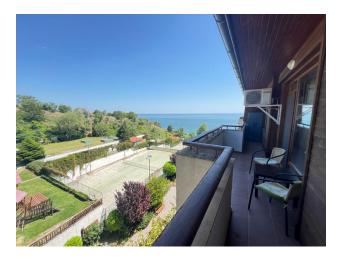

#### Modern three-room apartment in the complex.

The three-room apartment has a total area of 83 sq.m.

Spacious living room with kitchen and dining areas, two separate bedrooms, two bathrooms, terrace overlooking the sea.

The apartment is located on the 5th floor. **Furnished**. The condition is good.

Luxurious complex, which is located on the first line in a quiet, picturesque part of the resort of St. Vlas.

The excellent location and proximity to the resort infrastructure are the factors that determined the high rating of this complex. This is the ideal place for a first-class summer holiday by the sea!

The complex has a beautiful area with a unique park landscape, rich landscaping, swimming pools, a spa center, a fitness center, a beauty salon, a cafe, a bar, a restaurant, a tennis court, sports and playgrounds. Security all year round. Parking.