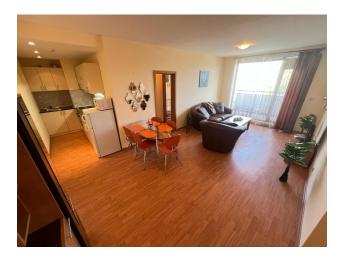

#### Modern three-room apartment in the complex.

The three-room apartment has a total area of 83 sq.m.

Spacious living room with kitchen and dining areas, two separate bedrooms, two bathrooms, terrace overlooking the sea.

The apartment is located on the 5th floor. **Furnished**. The condition is good.

Luxurious complex, which is located on the first line in a quiet, picturesque part of the resort of St. Vlas.

The excellent location and proximity to the resort infrastructure are the factors that determined the high rating of this complex. This is the ideal place for a first-class summer holiday by the sea!