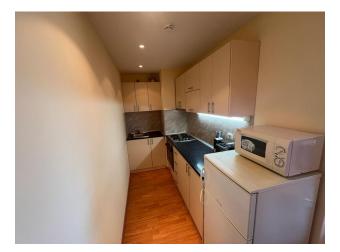

#### Modern three-room apartment in the complex.

The three-room apartment has a total area of 83 sq.m.

Spacious living room with kitchen and dining areas, two separate bedrooms, two bathrooms, terrace overlooking the sea.