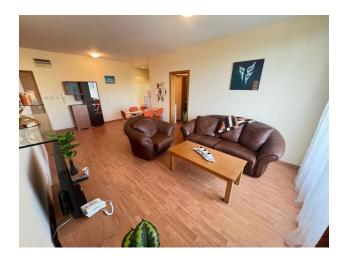

#### Modern three-room apartment in the complex.

The three-room apartment has a total area of 83 sq.m.

Spacious living room with kitchen and dining areas, two separate bedrooms, two bathrooms, terrace overlooking the sea.