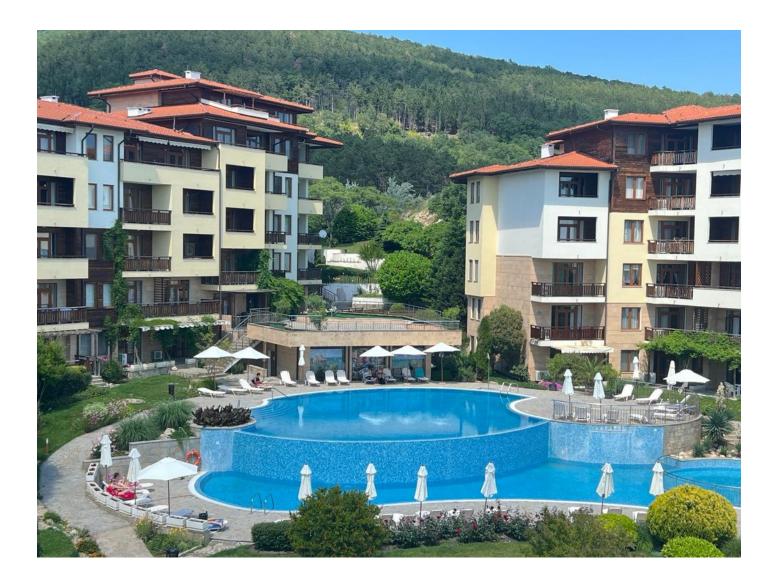

The apartment is located on the 5th floor. **Furnished**. The condition is good.

Luxurious complex, which is located on the first line in a quiet, picturesque part of the resort of St. Vlas.

The excellent location and proximity to the resort infrastructure are the factors that determined the high rating of this complex. This is the ideal place for a first-class summer holiday by the sea!

The complex has a beautiful area with a unique park landscape, rich landscaping, swimming pools, a spa center, a fitness center, a beauty salon, a cafe, a bar, a restaurant, a tennis court, sports and playgrounds. Security all year round. Parking.