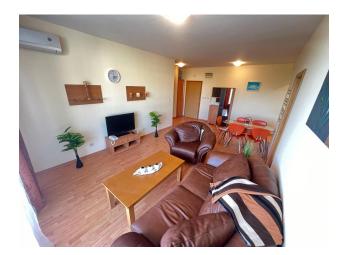

#### Modern three-room apartment in the complex.

The three-room apartment has a total area of 83 sq.m.

Spacious living room with kitchen and dining areas, two separate bedrooms, two bathrooms, terrace overlooking the sea.

The apartment is located on the 5th floor. **Furnished**. The condition is good.

Luxurious complex, which is located on the first line in a quiet, picturesque part of the resort of St. Vlas.

The excellent location and proximity to the resort infrastructure are the factors that determined the high rating of this complex. This is the ideal place for a first-class summer holiday by the sea!