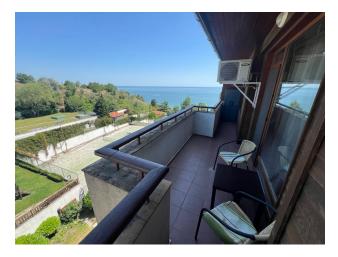

#### Modern three-room apartment in the complex.

The three-room apartment has a total area of 83 sq.m.

Spacious living room with kitchen and dining areas, two separate bedrooms, two bathrooms, terrace overlooking the sea.

The apartment is located on the 5th floor. **Furnished**. The condition is good.

Luxurious complex, which is located on the first line in a quiet, picturesque part of the resort of St. Vlas.

The excellent location and proximity to the resort infrastructure are the factors that determined the high rating of this complex. This is the ideal place for a first-class summer holiday by the sea!

The complex has a beautiful area with a unique park landscape, rich landscaping, swimming pools, a spa center, a fitness center, a beauty salon, a cafe, a bar, a restaurant, a tennis court, sports and playgrounds. Security all year round. Parking.