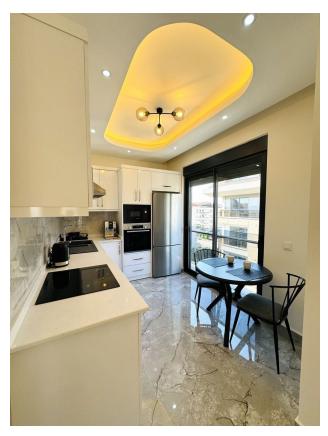

### **Description of the apartment:**

• Layout: 2+1 (two bedrooms and one living room)

• Area: 135 m<sup>2</sup>

• Rental price: 1200 euros per month

• Location: Only 200 meters to the sea

The apartment is located in a modern residential complex, surrounded by greenery and magnificent views of the mountains and sea. It is perfect for both permanent residence and recreation.

### **Advantages:**

- Spacious and bright rooms
- High quality finish
- Modern furniture and household appliances
- Air conditioning in every room
- Balcony with mountain view