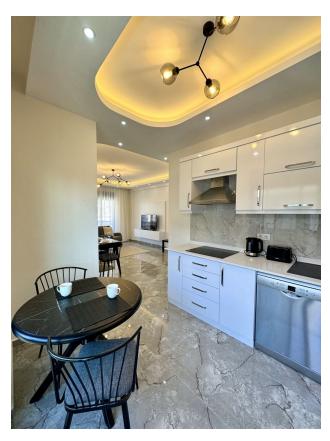

### **Description of the apartment:**

• Layout: 2+1 (two bedrooms and one living room)

• Area: 135 m<sup>2</sup>

• Rental price: 1200 euros per month

• Location: Only 200 meters to the sea

The apartment is located in a modern residential complex, surrounded by greenery and magnificent views of the mountains and sea. It is perfect for both permanent residence and recreation.

### **Advantages:**

- Spacious and bright rooms
- High quality finish
- Modern furniture and household appliances
- Air conditioning in every room
- Balcony with mountain view