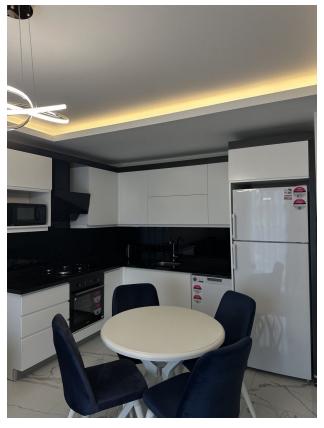

### **Description of the apartment:**

• Layout: 1+1 (one bedroom and one living room)

• Area: 55 m<sup>2</sup>

• Rental price: 750 euros per month

Location: 600 meters to the sea and beach

All necessary infrastructure is within walking distance: shops, restaurants, cafes, pharmacies and public transport stops.

### Advantages of the apartment:

- Elegant design and high quality finish
- Fully furnished and equipped with modern appliances
- Spacious living room and cozy bedroom
- Air conditioning in every room
- Balcony overlooking the surrounding area