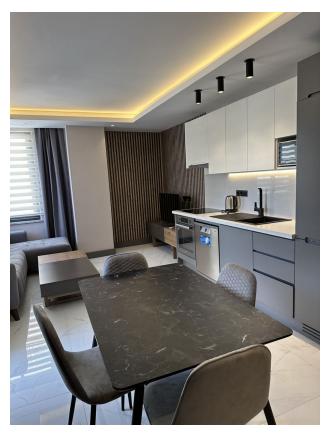

### Cozy 1+1 apartment in the center of Alanya.

### **Description of the apartment:**

• Layout: 1+1 (one bedroom and one living room)

• Area: 50 m<sup>2</sup>

• Rental price: 1500 € per month

The center of Alanya is the very heart of the city, where all the main entertainment and amenities are concentrated. The area is famous for its many luxury coffee shops, fashionable shops and restaurants offering cuisine from all over the world. This is the most densely populated and lively area of the city, where life is in full swing around the clock.

#### Advantages of the apartment:

- Modern design and quality finishes
- Fully furnished and equipped with household appliances
- Air conditioner
- Balcony with mountain view