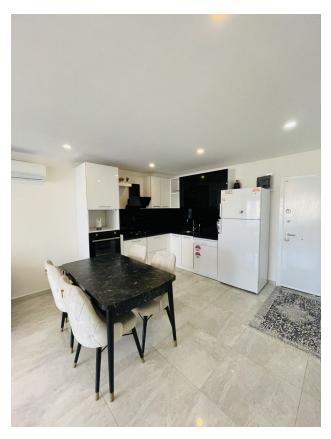

## **Description**

Luxurious 1+1 apartment in a new luxury complex in Mahmutlar.

**Description of the apartment:** 

• Layout: 1+1 (one bedroom and one living room)

• Area: 80 m<sup>2</sup>

• Rental price: 800 € per month

• Location: 500 meters from the sea and beach

Here you will find everything you need for a comfortable and luxurious stay.

Advantages of the apartment:

• Spacious and bright rooms

• Modern design and high quality finishes

• Fully furnished and equipped with modern appliances

• Air conditioner

Balcony with views of the surrounding area and the sea

Infrastructure of the region: The Mahmutlar region is famous for its excellently developed infrastructure and convenient transport links. In the immediate vicinity of the complex there are: