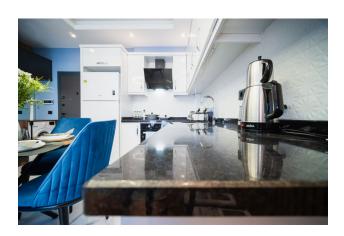

### Description of the apartment:

- Layout: 1+1 (American-style living room, bedroom, bathroom and balcony)
- Area: 51 m<sup>2</sup>
- Location: In a modern complex in the Mahmutlar area, just a few minutes walk from the center (intersection with clock, municipality)

Thanks to its convenient location, all major amenities are within walking distance, making it an ideal option for a comfortable stay.

Advantages of the apartment:

• Spacious living room in American style

• Cozy bedroom

• Modern bathroom

• Balcony overlooking the surrounding area

**Complex infrastructure:** 

• pool: outdoor

• playground

Children's swimming pool

elevator