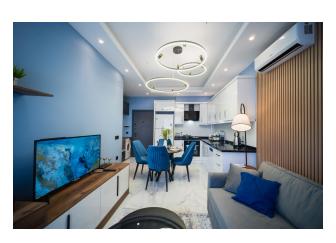

### Description of the apartment:

- Layout: 1+1 (American-style living room, bedroom, bathroom and balcony)
- Area: 51 m<sup>2</sup>
- Location: In a modern complex in the Mahmutlar area, just a few minutes walk from the center (intersection with clock, municipality)

Thanks to its convenient location, all major amenities are within walking distance, making it an ideal option for a comfortable stay.

Advantages of the apartment:

• Spacious living room in American style

• Cozy bedroom

• Modern bathroom

• Balcony overlooking the surrounding area

**Complex infrastructure:** 

• pool: outdoor

• playground

Children's swimming pool

elevator