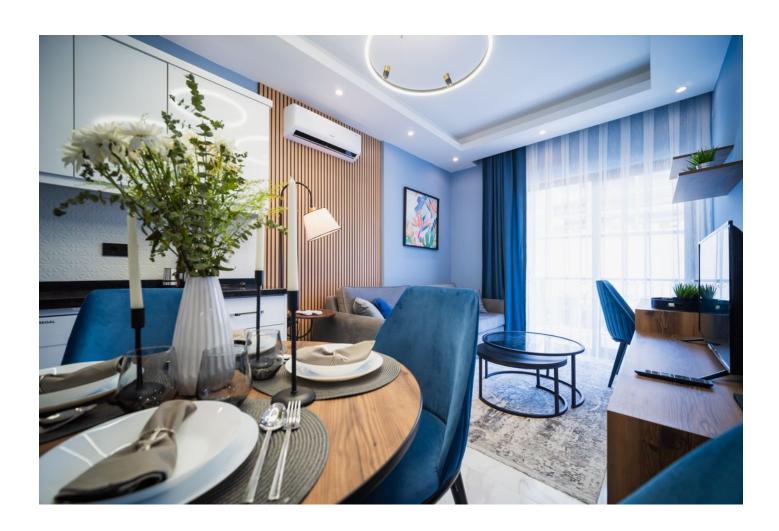

### **Description**

Rent a 1+1 apartment in a modern complex in Mahmutlar.

### Description of the apartment:

- Layout: 1+1 (American-style living room, bedroom, bathroom and balcony)
- Area: 51 m<sup>2</sup>
- Location: In a modern complex in the Mahmutlar area, just a few minutes walk from the center (intersection with clock, municipality)

Thanks to its convenient location, all major amenities are within walking distance, making it an ideal option for a comfortable stay.

Advantages of the apartment:

• Spacious living room in American style

• Cozy bedroom

• Modern bathroom

• Balcony overlooking the surrounding area

**Complex infrastructure:** 

• pool: outdoor

• playground

Children's swimming pool

elevator