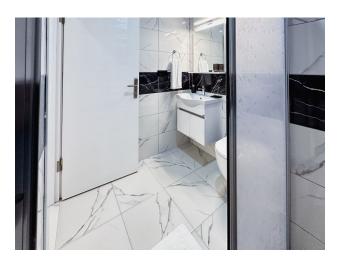

### Description of the apartment:

- Layout: 1+1 (American-style living room, bedroom, bathroom and balcony)
- Area: 51 m<sup>2</sup>
- Location: In a modern complex in the Mahmutlar area, just a few minutes walk from the center (intersection with clock, municipality)

Thanks to its convenient location, all major amenities are within walking distance, making it an ideal option for a comfortable stay.

Advantages of the apartment:

• Spacious living room in American style

• Cozy bedroom

• Modern bathroom

• Balcony overlooking the surrounding area

**Complex infrastructure:** 

• pool: outdoor

• playground

Children's swimming pool

elevator