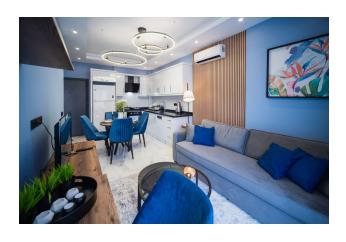

### **Description**

Rent a 1+1 apartment in a modern complex in Mahmutlar.

### Description of the apartment:

- Layout: 1+1 (American-style living room, bedroom, bathroom and balcony)
- Area: 51 m<sup>2</sup>
- Location: In a modern complex in the Mahmutlar area, just a few minutes walk from the center (intersection with clock, municipality)

Thanks to its convenient location, all major amenities are within walking distance, making it an ideal option for a comfortable stay.

Advantages of the apartment:

• Spacious living room in American style