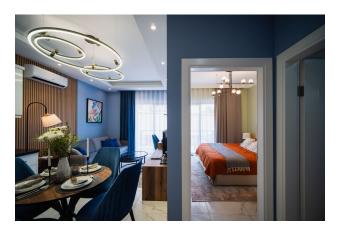

### Description of the apartment:

- Layout: 1+1 (American-style living room, bedroom, bathroom and balcony)
- Area: 51 m<sup>2</sup>
- Location: In a modern complex in the Mahmutlar area, just a few minutes walk from the center (intersection with clock, municipality)

• Cozy bedroom

• Modern bathroom

• Balcony overlooking the surrounding area

**Complex infrastructure:** 

• pool: outdoor

• playground

Children's swimming pool

elevator