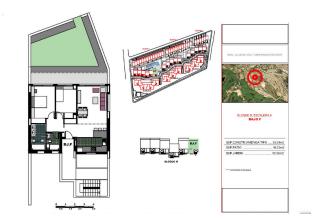

#### Main characteristics:

- Number of bedrooms: 2
- Number of bathrooms: 2
- Built-up area: 70 m<sup>2</sup>
- Year of construction: 2024