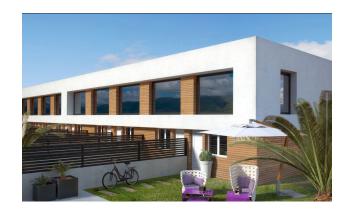

## **Options**

- ✓ Balcony/ Terrace
- Swimming pool
- Private territory

#### **Duplex description:**

The duplex is located on two floors. The internal staircase is made of wooden steps with a simple and linear finish. The external area includes a garden, a backyard and a parking area of 25 m<sup>2</sup>. There is also a communal swimming pool for residents of the complex.