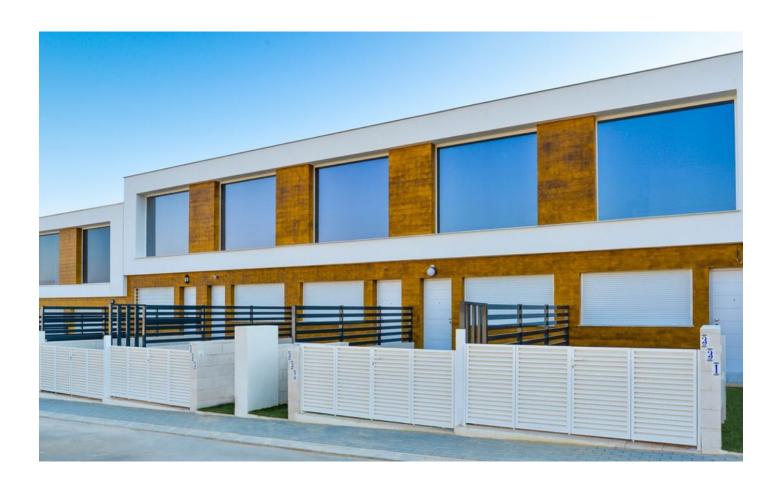

## **Description**

A beautiful duplex with a modern and linear design, appealing in style both outside and inside.

This home features large front windows that provide natural light almost all day long.

#### **Duplex description:**

The duplex is located on two floors. The internal staircase is made of wooden steps with a simple and linear finish. The external area includes a garden, a backyard and a parking area of 25 m<sup>2</sup>. There is also a communal swimming pool for residents of the complex.

The floors in the house are made of high-quality ceramics, which emphasizes the elegance and practicality of the interior.

The main security door has 5 attachment points, providing additional security.

The duplex is equipped with white sliding windows with thermal break and double glazing, except in the bathrooms.

The kitchen is equipped with DM post-formed cabinets and compact quartz countertops, giving it a modern and stylish look.