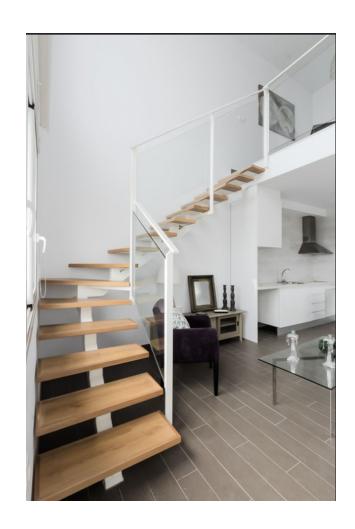

#### **Duplex description:**

The duplex is located on two floors. The internal staircase is made of wooden steps with a simple and linear finish. The external area includes a garden, a backyard and a parking area of 25 m<sup>2</sup>. There is also a communal swimming pool for residents of the complex.

The floors in the house are made of high-quality ceramics, which emphasizes the elegance and practicality of the interior.

The main security door has 5 attachment points, providing additional security.