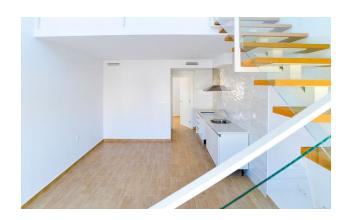

#### **Duplex description:**

The duplex is located on two floors. The internal staircase is made of wooden steps with a simple and linear finish. The external area includes a garden, a backyard and a parking area of 25 m<sup>2</sup>. There is also a communal swimming pool for residents of the complex.

The floors in the house are made of high-quality ceramics, which emphasizes the elegance and practicality of the interior.

The main security door has 5 attachment points, providing additional security.