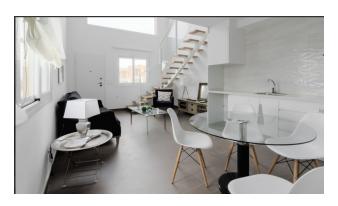

## **Description**

A beautiful duplex with a modern and linear design, appealing in style both outside and inside.

This home features large front windows that provide natural light almost all day long.

#### **Duplex description:**

The duplex is located on two floors. The internal staircase is made of wooden steps with a simple and linear finish. The external area includes a garden, a backyard and a parking area of 25 m<sup>2</sup>. There is also a communal swimming pool for residents of the complex.

The duplex is equipped with white sliding windows with thermal break and double glazing, except in the bathrooms.

The kitchen is equipped with DM post-formed cabinets and compact quartz countertops, giving it a modern and stylish look.