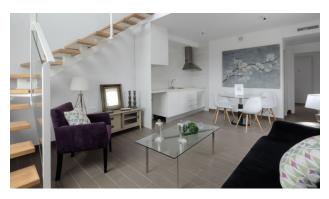

## **Description**

A beautiful duplex with a modern and linear design, appealing in style both outside and inside.

This home features large front windows that provide natural light almost all day long.

#### **Duplex description:**

The duplex is located on two floors. The internal staircase is made of wooden steps with a simple and linear finish. The external area includes a garden, a backyard and a parking area of 25 m<sup>2</sup>. There is also a communal swimming pool for residents of the complex.

The duplex is equipped with white sliding windows with thermal break and double glazing, except in the bathrooms.

The kitchen is equipped with DM post-formed cabinets and compact quartz countertops, giving it a modern and stylish look.