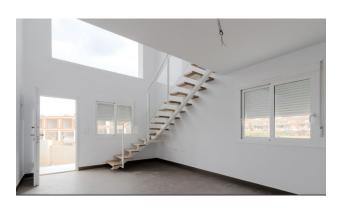

#### **Duplex description:**

The duplex is located on two floors. The internal staircase is made of wooden steps with a simple and linear finish. The external area includes a garden, a backyard and a parking area of 25 m<sup>2</sup>. There is also a communal swimming pool for residents of the complex.