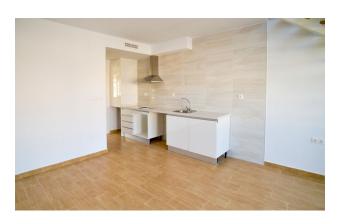

The floors in the house are made of high-quality ceramics, which emphasizes the elegance and practicality of the interior.

The main security door has 5 attachment points, providing additional security.

The duplex is equipped with white sliding windows with thermal break and double glazing, except in the bathrooms.

The kitchen is equipped with DM post-formed cabinets and compact quartz countertops, giving it a modern and stylish look.