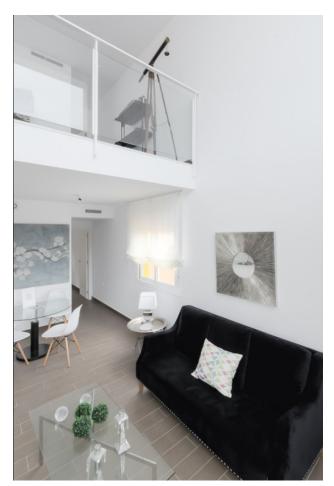

## **Description**

A beautiful duplex with a modern and linear design, appealing in style both outside and inside.

This home features large front windows that provide natural light almost all day long.

The floors in the house are made of high-quality ceramics, which emphasizes the elegance and practicality of the interior.

The main security door has 5 attachment points, providing additional security.

The duplex is equipped with white sliding windows with thermal break and double glazing, except in the bathrooms.

The kitchen is equipped with DM post-formed cabinets and compact quartz countertops, giving it a modern and stylish look.