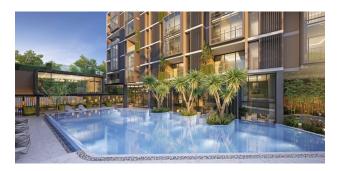

**In the complex:** 2 seven-story buildings, a total of 112 apartments. Lobby, adult and children's pools, relaxation area with barbecue on the roof, gym and multifunctional space for work and leisure, sauna and area for walking pets.