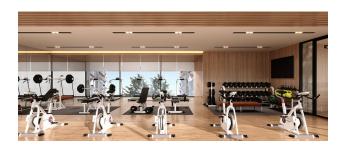

**In the complex:** 2 seven-story buildings, a total of 112 apartments. Lobby, adult and children's pools, relaxation area with barbecue on the roof, gym and multifunctional space for work and leisure, sauna and area for walking pets.