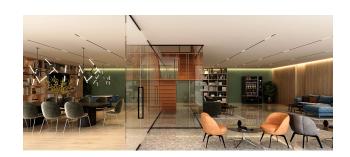

**In the complex:** 2 seven-story buildings, a total of 112 apartments. Lobby, adult and children's pools, relaxation area with barbecue on the roof, gym and multifunctional space for work and leisure, sauna and area for walking pets.

## **Photo gallery**

Scan the QR code to open the original page