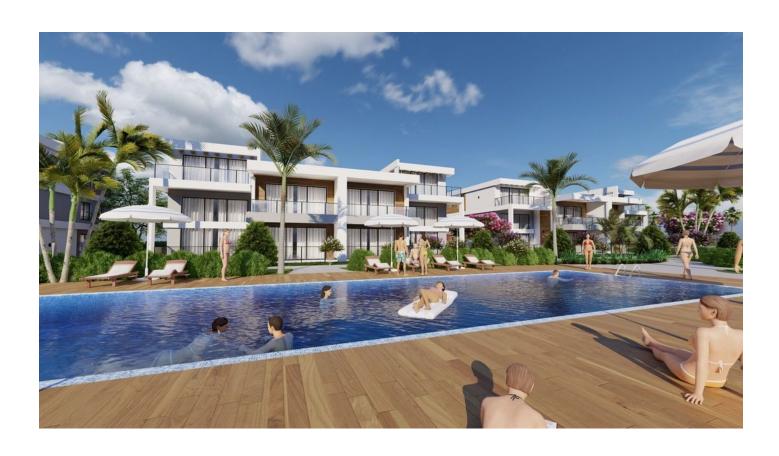

## Villas in a residential complex in the Bogaz area.

Miles of golden sands, secluded coves and sheltered bays gently lapped by crystal clear waters, along with local hospitality, fascinating historical sites and culture make Northern Cyprus the perfect second home.

The complex includes 18 villas, each of which consists of four separate apartments.

The villas are located in two rows, and between them there are three communal swimming pools and a magnificent garden with an abundance of vegetation and thoughtful landscaping.

## **Complex infrastructure:**

- Restaurants, cafes and beach bar
- BBQ area
- Large water park
- Gym
- Sauna
- Spa complex
- Indoor and outdoor pools
- Playground
- Football field
- Tennis court
- ATM
- Supermarket