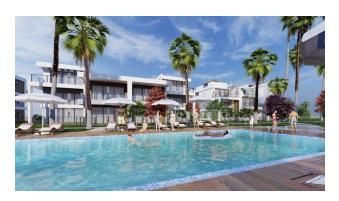

The complex includes 18 villas, each of which consists of four separate apartments.

The villas are located in two rows, and between them there are three communal swimming pools and a magnificent garden with an abundance of vegetation and thoughtful landscaping.

## **Complex infrastructure:**

- Restaurants, cafes and beach bar
- BBQ area
- Large water park
- Gym
- Sauna
- Spa complex
- Indoor and outdoor pools
- Playground
- Football field
- Tennis court
- ATM
- Supermarket