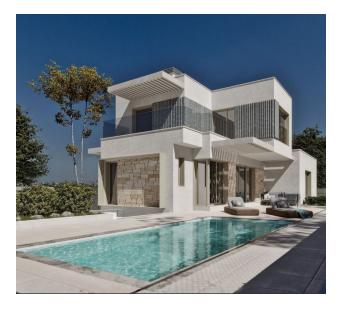

## Options

- Balcony/ Terrace
- Swimming pool
- Private territory

#### Description of the villa:

- Bedrooms: 3
- Bathrooms: 3
- Toilets: 1
- Living rooms: 1
- Usable area: 160 m<sup>2</sup>
- Built-up area: 194 m<sup>2</sup>
- Plot size: 450 m<sup>2</sup>
- Cuisine: American