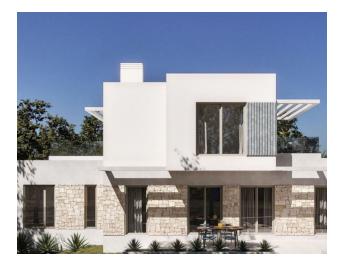

## Options

- Balcony/ Terrace
- Swimming pool
- Private territory

#### Description of the villa:

- Bedrooms: 3
- Bathrooms: 3
- Toilets: 1
- Living rooms: 1
- Usable area: 160 m<sup>2</sup>
- Built-up area: 194 m<sup>2</sup>
- Plot size: 450 m<sup>2</sup>
- Cuisine: American