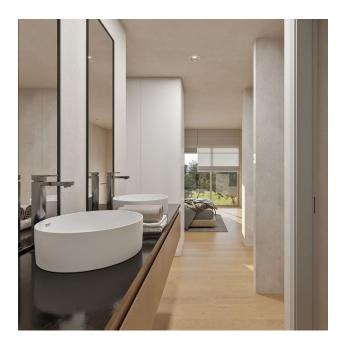

#### Description of the villa:

- Bedrooms: 3
- Bathrooms: 3
- Toilets: 1
- Living rooms: 1
- Usable area: 160 m<sup>2</sup>
- Built-up area: 194 m<sup>2</sup>
- Plot size: 450 m<sup>2</sup>
- Cuisine: American