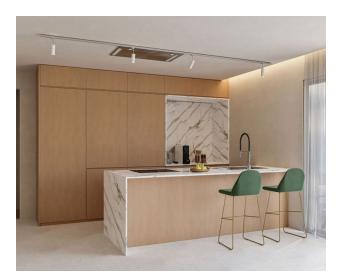

#### Description of the villa:

- Bedrooms: 3
- Bathrooms: 3
- Toilets: 1
- Living rooms: 1
- Usable area: 160 m<sup>2</sup>
- Built-up area: 194 m<sup>2</sup>
- Plot size: 450 m<sup>2</sup>
- Cuisine: American

#### The villa is equipped with modern appliances:

- Built-in refrigerator
- Induction cooker
- Oven
- Microwave
- Hood
- Built-in dishwasher from AEG, BOSCH or similar brands.