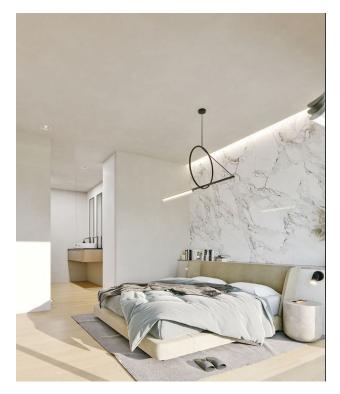

#### Description of the villa:

- Bedrooms: 3
- Bathrooms: 3
- Toilets: 1
- Living rooms: 1
- Usable area: 160 m<sup>2</sup>
- Built-up area: 194 m<sup>2</sup>
- Plot size: 450 m<sup>2</sup>
- Cuisine: American

#### Additional amenities:

- Video intercom
- Air conditioning system hot/cold through ducts
- Hot water supply with individual aerothermoses

Enjoy stunning views of the Mediterranean Sea and the panorama of Benidorm.