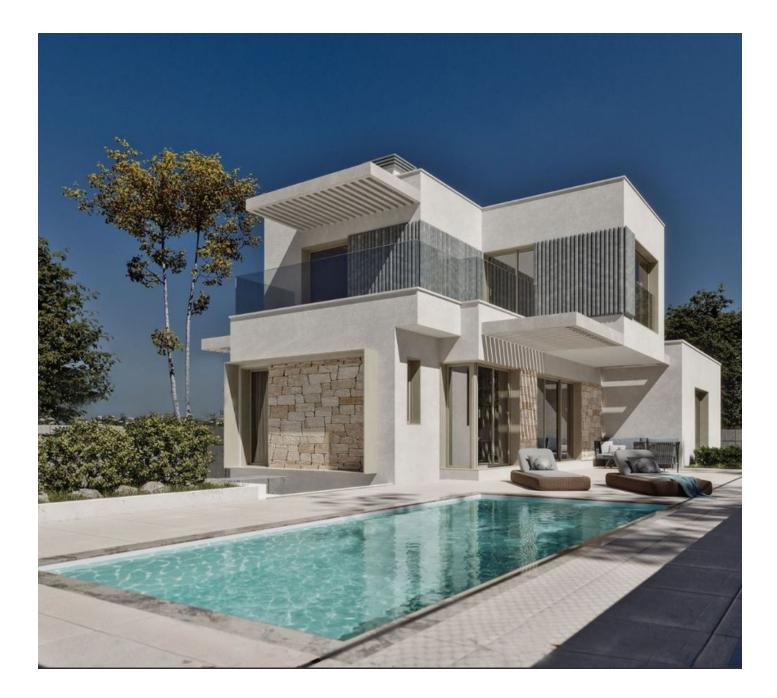

# Villa in Sierra Cortina: modern avant-garde in a luxury retreat (037237)

## Description

New construction of 30 detached villas of avant-garde design in Sierra Cortina, a luxury urbanization designed to give you a unique atmosphere of tranquility, security and exclusivity.

#### Description of the villa:

- Bedrooms: 3
- Bathrooms: 3
- Toilets: 1
- Living rooms: 1
- Usable area: 160 m<sup>2</sup>
- Built-up area: 194 m<sup>2</sup>
- Plot size: 450 m<sup>2</sup>
- Cuisine: American

## Options

- Balcony/ Terrace
- Swimming pool
- Private territory