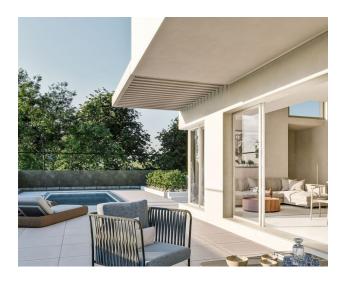

## Options

- Balcony/ Terrace
- Swimming pool
- Private territory

#### Description of the villa:

- Bedrooms: 3
- Bathrooms: 3
- Toilets: 1
- Living rooms: 1
- Usable area: 160 m<sup>2</sup>
- Built-up area: 194 m<sup>2</sup>
- Plot size: 450 m<sup>2</sup>
- Cuisine: American