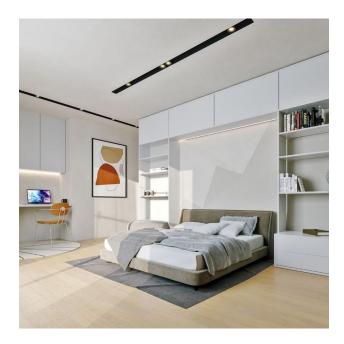

#### Description of the villa:

- Bedrooms: 3
- Bathrooms: 3
- Toilets: 1
- Living rooms: 1
- Usable area: 160 m<sup>2</sup>
- Built-up area: 194 m<sup>2</sup>
- Plot size: 450 m<sup>2</sup>
- Cuisine: American

#### Additional amenities:

- Video intercom
- Air conditioning system hot/cold through ducts
- Hot water supply with individual aerothermoses

Enjoy stunning views of the Mediterranean Sea and the panorama of Benidorm.