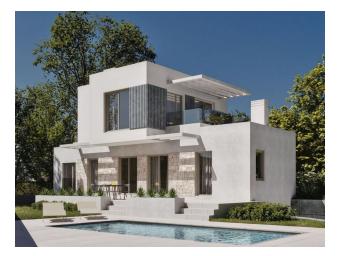

## Options

- Balcony/ Terrace
- Swimming pool
- Private territory

#### Description of the villa:

- Bedrooms: 3
- Bathrooms: 3
- Toilets: 1
- Living rooms: 1
- Usable area: 160 m<sup>2</sup>
- Built-up area: 194 m<sup>2</sup>
- Plot size: 450 m<sup>2</sup>
- Cuisine: American