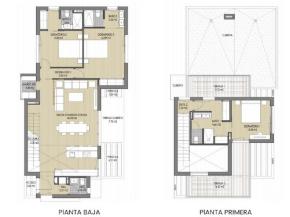

#### Description of the villa:

- Bedrooms: 3
- Bathrooms: 3
- Toilets: 1
- Living rooms: 1
- Usable area: 160 m<sup>2</sup>
- Built-up area: 194 m<sup>2</sup>
- Plot size: 450 m<sup>2</sup>
- Cuisine: American

### **Photo gallery**

PLANOS FLOOR PLANS