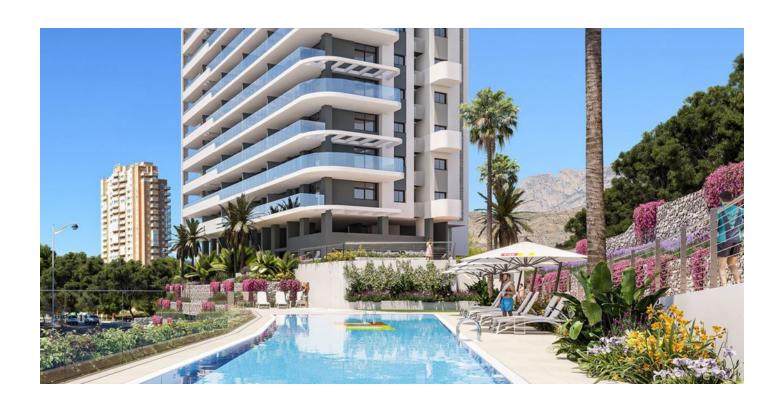

## **Description**

This new apartment in the Poniente Beach area of Benidorm provides the perfect combination of sea and nature, creating the backdrop for your new life.

## **Unique amenities:**

- Parking space and storage room included in the price
- South orientation with views of the sea and Las Rejas golf course
- Spacious glass balconies providing greater brightness and views from the home

#### **Common areas:**

- 5400 m<sup>2</sup> of magnificent public areas
- Swimming pools for adults and children

- 2 Jacuzzis
- Playground
- Equipped gym
- Tennis court
- Multifunctional sports ground
- Green areas
- Bicycle parking areas