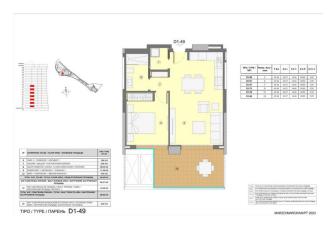

## 350 000 €

C3 Floor area 54 m<sup>2</sup>

Number of 1 bedroom

Furnitures Partly

≈ To the

beach: 1500 m

• Location: Spain, Benidorm

**X** To the airport: **km** 

### **Description of the apartment:**

• Bedrooms: 1

• Bathrooms: 1

• Living rooms: 1

• Usable area: 45 m<sup>2</sup>

• Built-up area: 54 m<sup>2</sup>

• Terrace: 14 m<sup>2</sup>

• Floor number: 13