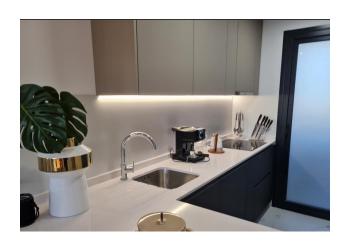

### **Description of the apartment:**

• Bedrooms: 1

• Bathrooms: 1

• Living rooms: 1

• Usable area: 45 m<sup>2</sup>

• Built-up area: 54 m<sup>2</sup>

• Terrace: 14 m<sup>2</sup>

• Floor number: 13

## **Unique amenities:**

- Parking space and storage room included in the price
- South orientation with views of the sea and Las Rejas golf course
- Spacious glass balconies providing greater brightness and views from the home