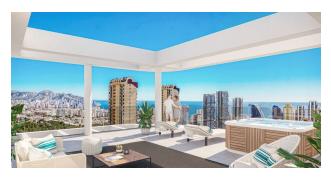

## **Options**

- Sea view
- ✓ Balcony/ Terrace
- Swimming pool
- Private territory
- ✓ Elevator
- Playground

### **Description of the apartment:**

• Bedrooms: 1

• Bathrooms: 1

• Living rooms: 1

• Usable area: 45 m<sup>2</sup>

• Built-up area: 54 m<sup>2</sup>

• Terrace: 14 m<sup>2</sup>

• Floor number: 13

## **Unique amenities:**

- Parking space and storage room included in the price
- South orientation with views of the sea and Las Rejas golf course
- Spacious glass balconies providing greater brightness and views from the home