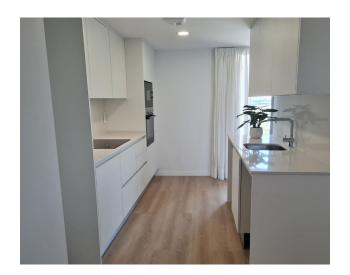

### **Description of the apartment:**

• Bedrooms: 2

• Bathrooms: 2

• Dining rooms: 1

• Cuisine: American

• Usable area: 77 m<sup>2</sup>

• Built-up area: 92 m<sup>2</sup>

• Terrace: 4 m<sup>2</sup>