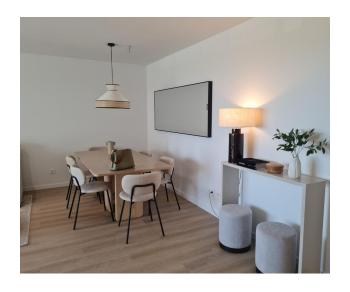

### **Description of the apartment:**

• Bedrooms: 2

• Bathrooms: 2

• Dining rooms: 1

• Cuisine: American

• Usable area: 77 m<sup>2</sup>

• Built-up area: 92 m<sup>2</sup>

• Terrace: 4 m<sup>2</sup>