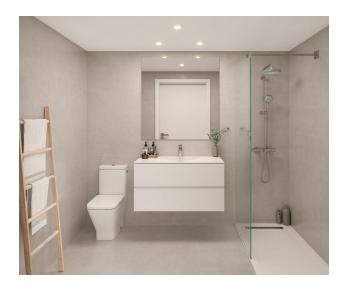

### **Description of the apartment:**

• Bedrooms: 2

• Bathrooms: 2

• Dining rooms: 1

• Cuisine: American

• Usable area: 77 m<sup>2</sup>

• Built-up area: 92 m<sup>2</sup>

• Terrace: 4 m<sup>2</sup>