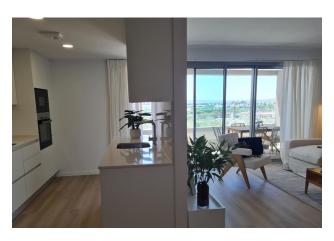

### **Description of the apartment:**

• Bedrooms: 2

• Bathrooms: 2

• Dining rooms: 1

• Cuisine: American

• Usable area: 77 m<sup>2</sup>

• Built-up area: 92 m<sup>2</sup>

• Terrace: 4 m<sup>2</sup>

### **Location advantages:**

- Proximity to the sea: Enjoy sea views and short walks to the beach
- In the city center: All necessary services, including shops, supermarkets, schools, medical centers and recreation areas are within walking distance
- Excellent transport links: Easy access to roads, trains and airport