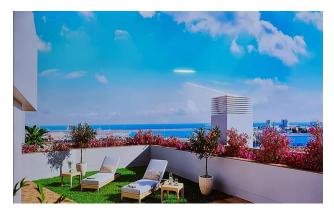

# **Options**

- ✓ Mountain view
- ✓ Balcony/ Terrace
- Swimming pool
- ✔ Private territory
- ✓ Elevator
- ✓ Playground

### **Description of the apartment:**

• Bedrooms: 2

• Bathrooms: 2

• Dining rooms: 1

• Cuisine: American

• Usable area: 77 m<sup>2</sup>

• Built-up area: 92 m<sup>2</sup>

• Terrace: 4 m<sup>2</sup>

- Bike parking: Convenient for cycling enthusiasts
- Green areas: An oasis of calm in an urban environment