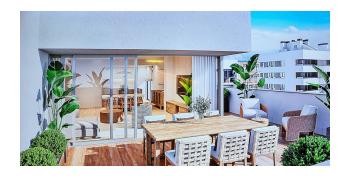

### **Description of the apartment:**

• Bedrooms: 2

• Bathrooms: 2

• Dining rooms: 1

• Cuisine: American

• Usable area: 77 m<sup>2</sup>

• Built-up area: 92 m<sup>2</sup>

• Terrace: 4 m<sup>2</sup>