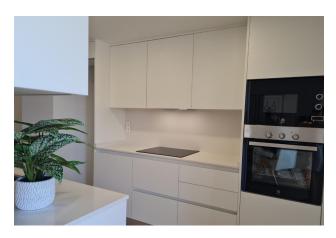

### **Description of the apartment:**

• Bedrooms: 2

• Bathrooms: 2

• Dining rooms: 1

• Cuisine: American

• Usable area: 77 m<sup>2</sup>

• Built-up area: 92 m<sup>2</sup>

• Terrace: 4 m<sup>2</sup>