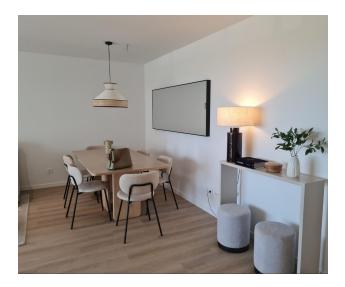

#### **Description of the apartment:**

- Bedrooms: 4
- Bathrooms: 2
- Living rooms: 1
- Cuisine: American
- Usable area: 89 m<sup>2</sup>

- Built-up area: 104 m<sup>2</sup>
- Terrace: 12 m<sup>2</sup>
- Floor number: 1