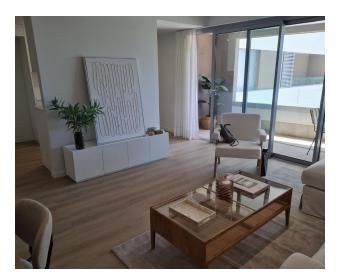

#### **Description of the apartment:**

- Bedrooms: 4
- Bathrooms: 2
- Living rooms: 1
- Cuisine: American
- Usable area: 89 m<sup>2</sup>

- Built-up area: 104 m<sup>2</sup>
- Terrace: 12 m<sup>2</sup>
- Floor number: 1

# Options

- Sea view
- View of the city
- Balcony/ Terrace
- Swimming pool
- Private territory
- Elevator
- Playground