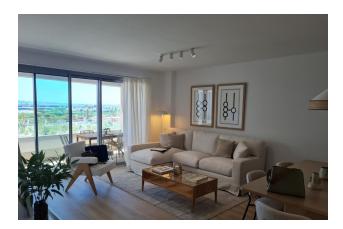

#### **Description of the apartment:**

- Bedrooms: 4
- Bathrooms: 2
- Living rooms: 1
- Cuisine: American
- Usable area: 89 m<sup>2</sup>

- Built-up area: 104 m<sup>2</sup>
- Terrace: 12 m<sup>2</sup>
- Floor number: 1

#### **Facilities:**

- Garage and storage room: Included in the price
- Complete air conditioning installation: Hot and cold air through ducts
- Ventilation system: Provides a comfortable microclimate
- PVC or aluminum windows with thermal break: Provide thermal and sound insulation