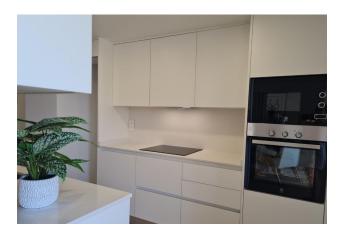

#### **Description of the apartment:**

- Bedrooms: 4
- Bathrooms: 2
- Living rooms: 1
- Cuisine: American
- Usable area: 89 m<sup>2</sup>

- Built-up area: 104 m<sup>2</sup>
- Terrace: 12 m<sup>2</sup>
- Floor number: 1