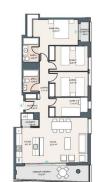

#### **Description of the apartment:**

- Bedrooms: 4
- Bathrooms: 2
- Living rooms: 1
- Cuisine: American
- Usable area: 89 m<sup>2</sup>

- Built-up area: 104 m<sup>2</sup>
- Terrace: 12 m<sup>2</sup>
- Floor number: 1

### **Photo gallery**

|                                  | l terracas<br>netruida interior<br>netruida incluidas ZZCC | 1250 m <sup>2</sup><br>104.10 m <sup>2</sup><br>124.06 m <sup>2</sup> |
|----------------------------------|------------------------------------------------------------|-----------------------------------------------------------------------|
| Localiz<br>Avenda Car<br>Alcarte | ación<br>edutos Soler esputea cale                         | e Alberola                                                            |