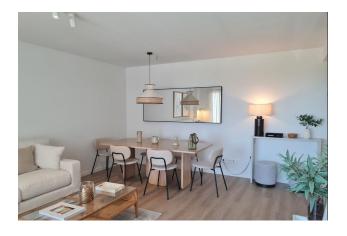

#### **Description of the apartment:**

- Bedrooms: 4
- Bathrooms: 2
- Living rooms: 1
- Cuisine: American
- Usable area: 89 m<sup>2</sup>

- Built-up area: 104 m<sup>2</sup>
- Terrace: 12 m<sup>2</sup>
- Floor number: 1