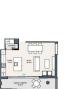

#### **Description of the apartment:**

- Bedrooms: 4
- Bathrooms: 2
- Living rooms: 1
- Cuisine: American
- Usable area: 89 m<sup>2</sup>

- Built-up area: 104 m<sup>2</sup>
- Terrace: 12 m<sup>2</sup>
- Floor number: 1

### **Photo gallery**

|                                  | l terracas<br>netruida interior<br>netruida incluidas ZZCC | 1250 m <sup>2</sup><br>104.10 m <sup>2</sup><br>124.06 m <sup>2</sup> |
|----------------------------------|------------------------------------------------------------|-----------------------------------------------------------------------|
| Localiz<br>Avenda Car<br>Alcarte | ación<br>edutos Soler esputea cale                         | e Alberola                                                            |