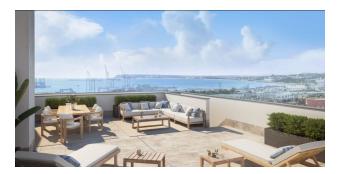

# Options

- Sea view
- View of the city
- Balcony/ Terrace
- Swimming pool
- Private territory
- Elevator
- Playground

#### **Description of the apartment:**

- Bedrooms: 4
- Bathrooms: 2
- Living rooms: 1
- Cuisine: American
- Usable area: 89 m<sup>2</sup>

- Built-up area: 104 m<sup>2</sup>
- Terrace: 12 m<sup>2</sup>
- Floor number: 1