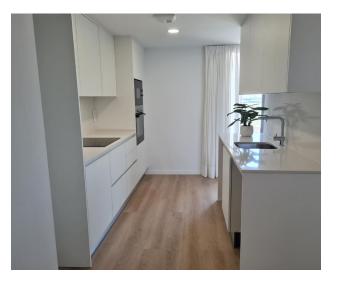

#### **Description of the apartment:**

- Bedrooms: 4
- Bathrooms: 2
- Living rooms: 1
- Cuisine: American
- Usable area: 89 m<sup>2</sup>

- Built-up area: 104 m<sup>2</sup>
- Terrace: 12 m<sup>2</sup>
- Floor number: 1