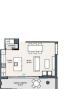

#### **Description of the apartment:**

- Bedrooms: 4
- Bathrooms: 2
- Living rooms: 1
- Cuisine: American
- Usable area: 89 m<sup>2</sup>

- Built-up area: 104 m<sup>2</sup>
- Terrace: 12 m<sup>2</sup>
- Floor number: 1