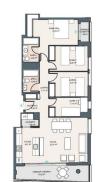

#### **Description of the apartment:**

- Bedrooms: 4
- Bathrooms: 2
- Living rooms: 1
- Cuisine: American
- Usable area: 89 m<sup>2</sup>

- Built-up area: 104 m<sup>2</sup>
- Terrace: 12 m<sup>2</sup>
- Floor number: 1