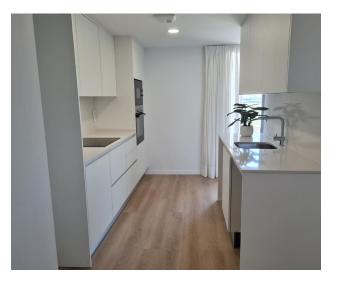

#### **Description of the apartment:**

- Bedrooms: 4
- Bathrooms: 2
- Living rooms: 1
- Cuisine: American
- Usable area: 89 m<sup>2</sup>

- Built-up area: 104 m<sup>2</sup>
- Terrace: 12 m<sup>2</sup>
- Floor number: 1

#### **Facilities:**

- Garage and storage room: Included in the price
- Complete air conditioning installation: Hot and cold air through ducts
- Ventilation system: Provides a comfortable microclimate
- PVC or aluminum windows with thermal break: Provide thermal and sound insulation