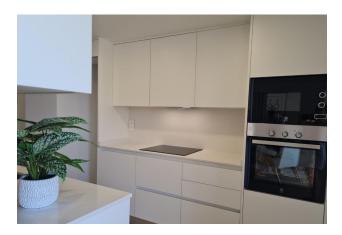

#### **Description of the apartment:**

- Bedrooms: 4
- Bathrooms: 2
- Living rooms: 1
- Cuisine: American
- Usable area: 89 m<sup>2</sup>

- Built-up area: 104 m<sup>2</sup>
- Terrace: 12 m<sup>2</sup>
- Floor number: 1

#### **Facilities:**

- Garage and storage room: Included in the price
- Complete air conditioning installation: Hot and cold air through ducts
- Ventilation system: Provides a comfortable microclimate
- PVC or aluminum windows with thermal break: Provide thermal and sound insulation