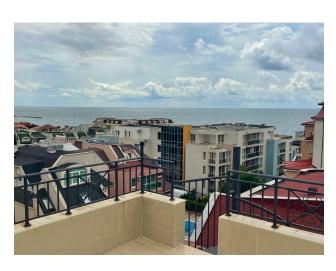

### **Description**

2-room apartment with sea view in a complex in the resort of St. Vlas.

The apartment is located on the 5th floor, with an area of 70 sq.m.

Consists of entrance hall, living room with kitchen, 1 bedroom, bathroom with shower and huge terrace with panoramic sea views.

Sold with furniture and household appliances.

The apartment is perfect for living, renting and investment!

The complex is located not far from the center of the resort of St. Vlas with developed year-round infrastructure (shops, restaurants, medical clinic, pharmacy, transport stop). 5 minutes walk from the sea.