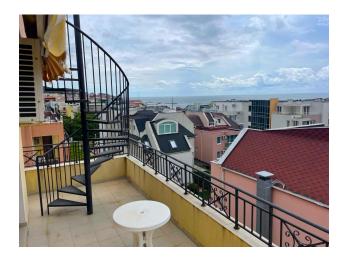

### **Description**

2-room apartment with sea view in a complex in the resort of St. Vlas.

The apartment is located on the 5th floor, with an area of 70 sq.m.

Consists of entrance hall, living room with kitchen, 1 bedroom, bathroom with shower and huge terrace with panoramic sea views.

Sold with furniture and household appliances.

The apartment is perfect for living, renting and investment!

The complex is located not far from the center of the resort of St. Vlas with developed year-round infrastructure (shops, restaurants, medical clinic, pharmacy, transport stop). 5 minutes walk from the sea.