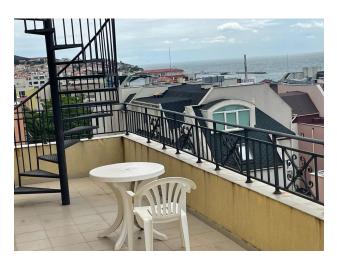

### **Description**

2-room apartment with sea view in a complex in the resort of St. Vlas.

The apartment is located on the 5th floor, with an area of 70 sq.m.

Consists of entrance hall, living room with kitchen, 1 bedroom, bathroom with shower and huge terrace with panoramic sea views.

Sold with furniture and household appliances.

The apartment is perfect for living, renting and investment!

The complex is located not far from the center of the resort of St. Vlas with developed year-round infrastructure (shops, restaurants, medical clinic, pharmacy, transport stop). 5 minutes walk from the sea.