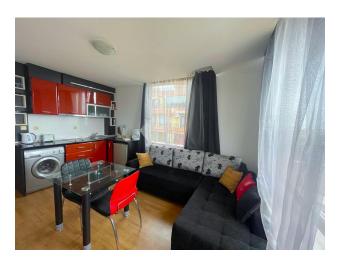

### **Description**

2-room apartment with sea view in a complex in the resort of St. Vlas.

The apartment is located on the 5th floor, with an area of 70 sq.m.

Consists of entrance hall, living room with kitchen, 1 bedroom, bathroom with shower and huge terrace with panoramic sea views.

Sold with furniture and household appliances.

The apartment is perfect for living, renting and investment!

The complex is located not far from the center of the resort of St. Vlas with developed year-round infrastructure (shops, restaurants, medical clinic, pharmacy, transport stop). 5 minutes walk from the sea.