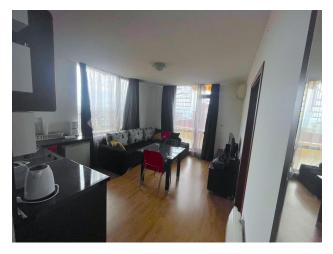

### **Description**

2-room apartment with sea view in a complex in the resort of St. Vlas.

The apartment is located on the 5th floor, with an area of 70 sq.m.

Consists of entrance hall, living room with kitchen, 1 bedroom, bathroom with shower and huge terrace with panoramic sea views.

Sold with furniture and household appliances.

The apartment is perfect for living, renting and investment!

The complex is located not far from the center of the resort of St. Vlas with developed year-round infrastructure (shops, restaurants, medical clinic, pharmacy, transport stop). 5 minutes walk from the sea.