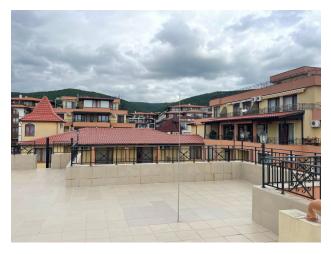

#### Infrastructure:

- Landscaped green area
- Landscaping of the territory
- Outdoor swimming pools for adults and children
- Sunbathing and relaxation areas
- Restaurant and bars
- Fitness club
- SPA-center
- Beauty saloon
- Playground
- BBQ area
- Underground Parking
- Open parking
- 24-hour security and video surveillance