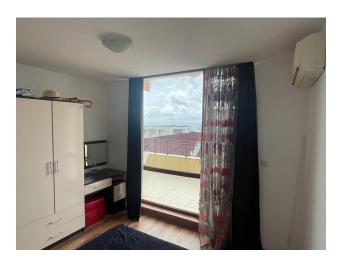

### **Description**

2-room apartment with sea view in a complex in the resort of St. Vlas.

The apartment is located on the 5th floor, with an area of 70 sq.m.

Consists of entrance hall, living room with kitchen, 1 bedroom, bathroom with shower and huge terrace with panoramic sea views.

Sold with furniture and household appliances.

The apartment is perfect for living, renting and investment!

The complex is located not far from the center of the resort of St. Vlas with developed year-round infrastructure (shops, restaurants, medical clinic, pharmacy, transport stop). 5 minutes walk from the sea.