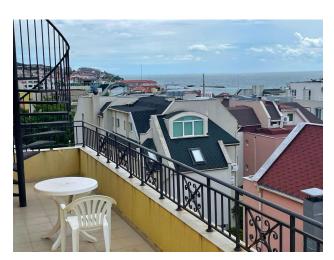

### **Description**

2-room apartment with sea view in a complex in the resort of St. Vlas.

The apartment is located on the 5th floor, with an area of 70 sq.m.

Consists of entrance hall, living room with kitchen, 1 bedroom, bathroom with shower and huge terrace with panoramic sea views.

Sold with furniture and household appliances.

The apartment is perfect for living, renting and investment!

The complex is located not far from the center of the resort of St. Vlas with developed year-round infrastructure (shops, restaurants, medical clinic, pharmacy, transport stop). 5 minutes walk from the sea.