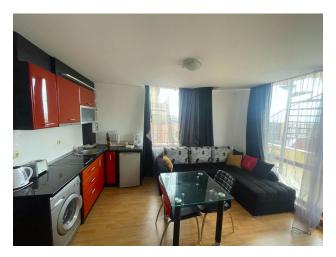

### **Description**

2-room apartment with sea view in a complex in the resort of St. Vlas.

The apartment is located on the 5th floor, with an area of 70 sq.m.

Consists of entrance hall, living room with kitchen, 1 bedroom, bathroom with shower and huge terrace with panoramic sea views.

Sold with furniture and household appliances.

The apartment is perfect for living, renting and investment!

The complex is located not far from the center of the resort of St. Vlas with developed year-round infrastructure (shops, restaurants, medical clinic, pharmacy, transport stop). 5 minutes walk from the sea.