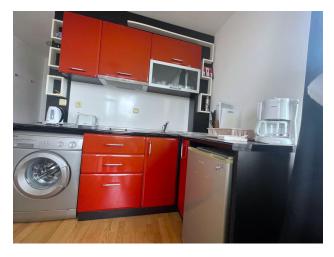

### **Description**

2-room apartment with sea view in a complex in the resort of St. Vlas.

The apartment is located on the 5th floor, with an area of 70 sq.m.

Consists of entrance hall, living room with kitchen, 1 bedroom, bathroom with shower and huge terrace with panoramic sea views.

Sold with furniture and household appliances.

The apartment is perfect for living, renting and investment!

The complex is located not far from the center of the resort of St. Vlas with developed year-round infrastructure (shops, restaurants, medical clinic, pharmacy, transport stop). 5 minutes walk from the sea.