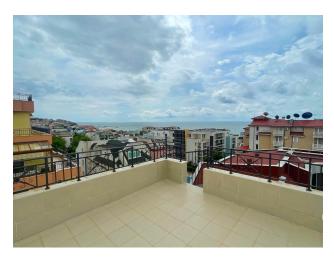

### **Description**

2-room apartment with sea view in a complex in the resort of St. Vlas.

The apartment is located on the 5th floor, with an area of 70 sq.m.

Consists of entrance hall, living room with kitchen, 1 bedroom, bathroom with shower and huge terrace with panoramic sea views.

Sold with furniture and household appliances.

The apartment is perfect for living, renting and investment!

The complex is located not far from the center of the resort of St. Vlas with developed year-round infrastructure (shops, restaurants, medical clinic, pharmacy, transport stop). 5 minutes walk from the sea.