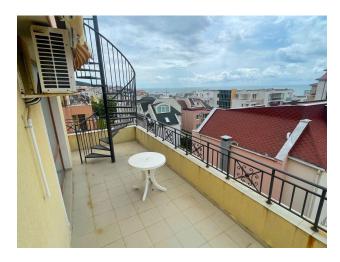

### **Description**

2-room apartment with sea view in a complex in the resort of St. Vlas.

The apartment is located on the 5th floor, with an area of 70 sq.m.

Consists of entrance hall, living room with kitchen, 1 bedroom, bathroom with shower and huge terrace with panoramic sea views.

Sold with furniture and household appliances.

The apartment is perfect for living, renting and investment!

The complex is located not far from the center of the resort of St. Vlas with developed year-round infrastructure (shops, restaurants, medical clinic, pharmacy, transport stop). 5 minutes walk from the sea.