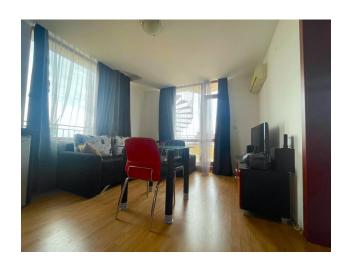

### **Description**

2-room apartment with sea view in a complex in the resort of St. Vlas.

The apartment is located on the 5th floor, with an area of 70 sq.m.

Consists of entrance hall, living room with kitchen, 1 bedroom, bathroom with shower and huge terrace with panoramic sea views.

Sold with furniture and household appliances.

The apartment is perfect for living, renting and investment!

The complex is located not far from the center of the resort of St. Vlas with developed year-round infrastructure (shops, restaurants, medical clinic, pharmacy, transport stop). 5 minutes walk from the sea.