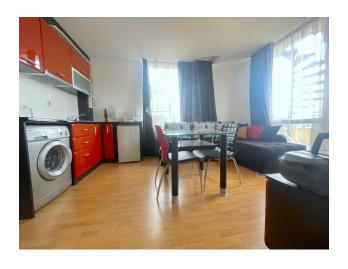

### **Description**

2-room apartment with sea view in a complex in the resort of St. Vlas.

The apartment is located on the 5th floor, with an area of 70 sq.m.

Consists of entrance hall, living room with kitchen, 1 bedroom, bathroom with shower and huge terrace with panoramic sea views.

Sold with furniture and household appliances.

The apartment is perfect for living, renting and investment!

The complex is located not far from the center of the resort of St. Vlas with developed year-round infrastructure (shops, restaurants, medical clinic, pharmacy, transport stop). 5 minutes walk from the sea.