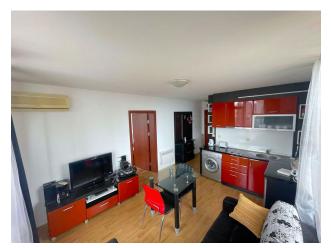

### **Description**

2-room apartment with sea view in a complex in the resort of St. Vlas.

The apartment is located on the 5th floor, with an area of 70 sq.m.

Consists of entrance hall, living room with kitchen, 1 bedroom, bathroom with shower and huge terrace with panoramic sea views.

Sold with furniture and household appliances.

The apartment is perfect for living, renting and investment!

The complex is located not far from the center of the resort of St. Vlas with developed year-round infrastructure (shops, restaurants, medical clinic, pharmacy, transport stop). 5 minutes walk from the sea.