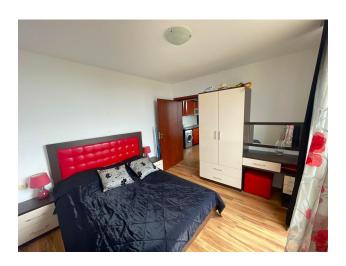

### **Description**

2-room apartment with sea view in a complex in the resort of St. Vlas.

The apartment is located on the 5th floor, with an area of 70 sq.m.

Consists of entrance hall, living room with kitchen, 1 bedroom, bathroom with shower and huge terrace with panoramic sea views.

Sold with furniture and household appliances.

The apartment is perfect for living, renting and investment!

The complex is located not far from the center of the resort of St. Vlas with developed year-round infrastructure (shops, restaurants, medical clinic, pharmacy, transport stop). 5 minutes walk from the sea.