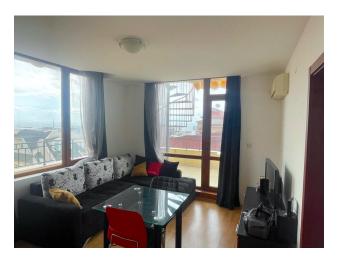

### **Description**

2-room apartment with sea view in a complex in the resort of St. Vlas.

The apartment is located on the 5th floor, with an area of 70 sq.m.

Consists of entrance hall, living room with kitchen, 1 bedroom, bathroom with shower and huge terrace with panoramic sea views.

Sold with furniture and household appliances.

The apartment is perfect for living, renting and investment!

The complex is located not far from the center of the resort of St. Vlas with developed year-round infrastructure (shops, restaurants, medical clinic, pharmacy, transport stop). 5 minutes walk from the sea.