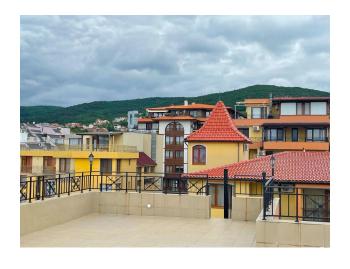

### **Description**

2-room apartment with sea view in a complex in the resort of St. Vlas.

The apartment is located on the 5th floor, with an area of 70 sq.m.

Consists of entrance hall, living room with kitchen, 1 bedroom, bathroom with shower and huge terrace with panoramic sea views.

Sold with furniture and household appliances.

The apartment is perfect for living, renting and investment!

The complex is located not far from the center of the resort of St. Vlas with developed year-round infrastructure (shops, restaurants, medical clinic, pharmacy, transport stop). 5 minutes walk from the sea.