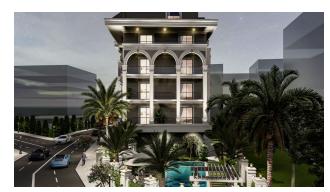

### Residential complex in Alanya, Guller Pinari district.

The complex is located on a plot of 1,177 m<sup>2</sup> and includes four floors, with five apartments on each floor.

### There are a total of 20 apartments in the complex:

- 1+1, area 60.5 m<sup>2</sup>
- 2+1, ranging from 91.5 m<sup>2</sup> to 107 m<sup>2</sup>
- 2+1 duplex, ranging from 106 m<sup>2</sup> to 129.5 m<sup>2</sup>

In addition, the complex has **commercial premises for sale:** 

• 170 m<sup>2</sup> + warehouse 129 m<sup>2</sup> 1 250 000 €

The residential complex is located just 660 meters from the sea, which makes it ideal for living and recreation.