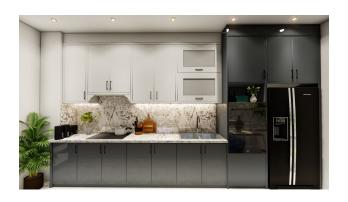

al of 20 apartments in the complex:

- 1+1, area 60.5 m<sup>2</sup>
- 2+1, ranging from 91.5 m<sup>2</sup> to 107 m<sup>2</sup>
- 2+1 duplex, ranging from 106 m<sup>2</sup> to 129.5 m<sup>2</sup>

In addition, the complex has **commercial premises for sale:** 

• 170 m<sup>2</sup> + warehouse 129 m<sup>2</sup> 1 250 000 €

The residential complex is located just 660 meters from the sea, which makes it ideal for living and recreation.

### The complex infrastructure includes:

- Open pool
- Gazebo for relaxation
- CCTV
- Generator
- Elevator

### Payment plan:

• Down payment: 35%

• Installment plan for 18 months

Start of construction of the complex: April 2024

Completion of construction: October 2025

Information updated: 21.03.2025

# **Photo gallery**