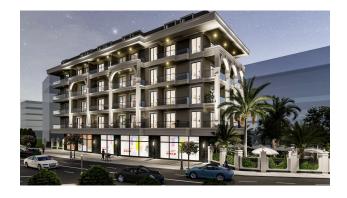

# Modern apartments in a residential complex under construction in the Güller Pinari area (015161)

### Residential complex in Alanya, Guller Pinari district.

The complex is located on a plot of 1,177 m<sup>2</sup> and includes four floors, with five apartments on each floor.

### There are a total of 20 apartments in the complex:

- 1+1, area 60.5 m<sup>2</sup>
- 2+1, ranging from 91.5 m<sup>2</sup> to 107 m<sup>2</sup>
- 2+1 duplex, ranging from 106 m<sup>2</sup> to 129.5 m<sup>2</sup>

In addition, the complex has **commercial premises for sale:** 

• 170 m<sup>2</sup> + warehouse 129 m<sup>2</sup> 1 250 000 €

The residential complex is located just 660 meters from the sea, which makes it ideal for living and recreation.