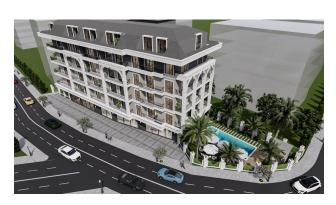

### Residential complex in Alanya, Guller Pinari district.

The complex is located on a plot of 1,177 m<sup>2</sup> and includes four floors, with five apartments on each floor.

### The complex infrastructure includes:

- Open pool
- Gazebo for relaxation
- CCTV
- Generator
- Elevator