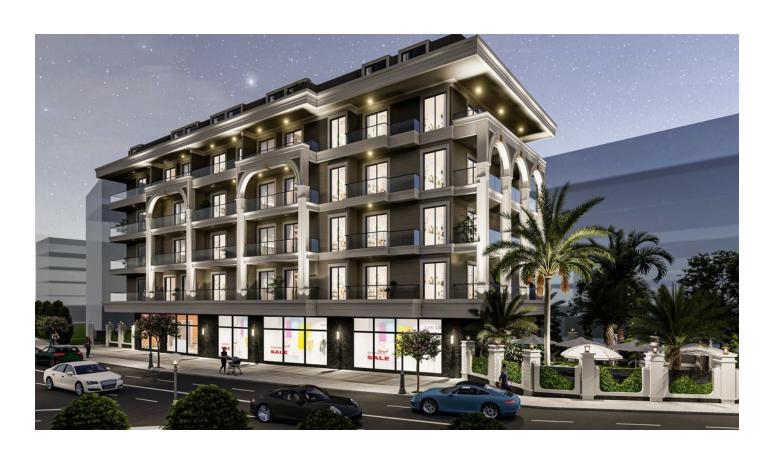

# Modern apartments in a residential complex under construction in the Güller Pinari area (015161)

### Residential complex in Alanya, Guller Pinari district.

The complex is located on a plot of 1,177 m<sup>2</sup> and includes four floors, with five apartments on each floor.

### There are a total of 20 apartments in the complex:

- 1+1, area 60.5 m<sup>2</sup>
- 2+1, ranging from 91.5 m<sup>2</sup> to 107 m<sup>2</sup>
- 2+1 duplex, ranging from 106 m<sup>2</sup> to 129.5 m<sup>2</sup>

In addition, the complex has **commercial premises for sale:** 

• 170 m<sup>2</sup> + warehouse 129 m<sup>2</sup> 1 250 000 €

The residential complex is located just 660 meters from the sea, which makes it ideal for living and recreation.