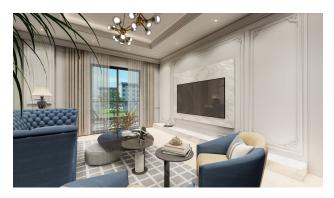

of 20 apartments in the complex:

- 1+1, area 60.5 m<sup>2</sup>
- 2+1, ranging from 91.5 m<sup>2</sup> to 107 m<sup>2</sup>
- 2+1 duplex, ranging from 106 m<sup>2</sup> to 129.5 m<sup>2</sup>

In addition, the complex has **commercial premises for sale:** 

• 170 m<sup>2</sup> + warehouse 129 m<sup>2</sup> 1 250 000 €

The residential complex is located just 660 meters from the sea, which makes it ideal for living and recreation.

### The complex infrastructure includes:

- Open pool
- Gazebo for relaxation
- CCTV
- Generator
- Elevator

### Payment plan:

• Down payment: 35%

• Installment plan for 18 months

Start of construction of the complex: April 2024

Completion of construction: October 2025

Information updated: 21.03.2025

# **Photo gallery**