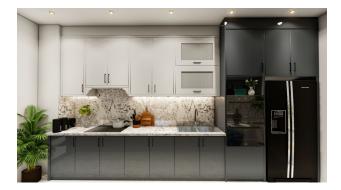

partments in the complex:

- 1+1, area 60.5 m<sup>2</sup>
- **2+1**, ranging from 91.5 m<sup>2</sup> to 107 m<sup>2</sup>
- **2+1 duplex**, ranging from 106 m<sup>2</sup> to 129.5 m<sup>2</sup>

In addition, the complex has **commercial premises for sale:** 

• 170 m<sup>2</sup> + warehouse 129 m<sup>2</sup> 1 250 000 €

The residential complex is located just 660 meters from the sea, which makes it ideal for living and recreation.

#### The complex infrastructure includes:

- Open pool
- Gazebo for relaxation
- CCTV
- Generator
- Elevator

#### Payment plan:

- Down payment: 35%
- Installment plan for 18 months

Start of construction of the complex: April 2024

Completion of construction: October 2025

Information updated: 21.03.2025

## **Photo gallery**



















































Scan the QR code to open the original page