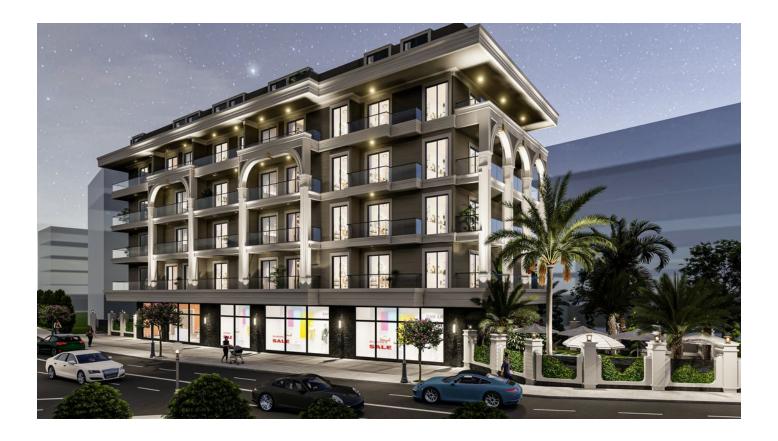

# Modern apartments in a residential complex under construction in the Güller Pinari area (015161)

## Residential complex in Alanya, Guller Pinari district.

The complex is located on a plot of 1,177 m<sup>2</sup> and includes four floors, with five apartments on each floor.

In addition, the complex has **commercial premises for sale:** 

• 170 m<sup>2</sup> + warehouse 129 m<sup>2</sup> 1 250 000 €

The residential complex is located just 660 meters from the sea, which makes it ideal for living and recreation.