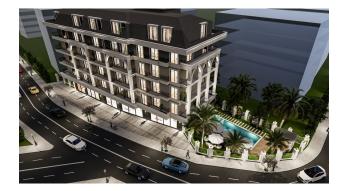

## Residential complex in Alanya, Guller Pinari district.

The complex is located on a plot of 1,177 m<sup>2</sup> and includes four floors, with five apartments on each floor.

In addition, the complex has **commercial premises for sale:** 

• 170 m<sup>2</sup> + warehouse 129 m<sup>2</sup> 1 250 000 €

The residential complex is located just 660 meters from the sea, which makes it ideal for living and recreation.