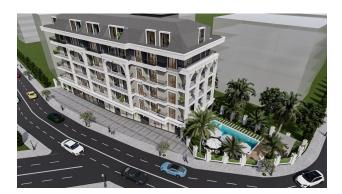

## Residential complex in Alanya, Guller Pinari district.

The complex is located on a plot of 1,177 m<sup>2</sup> and includes four floors, with five apartments on each floor.

### There are a total of 20 apartments in the complex:

- 1+1, area 60.5 m<sup>2</sup>
- **2+1**, ranging from 91.5 m<sup>2</sup> to 107 m<sup>2</sup>
- **2+1 duplex**, ranging from 106 m<sup>2</sup> to 129.5 m<sup>2</sup>