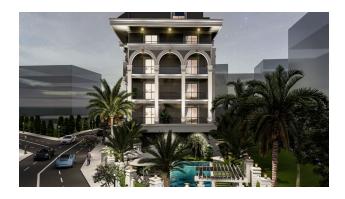

## Residential complex in Alanya, Guller Pinari district.

The complex is located on a plot of 1,177 m<sup>2</sup> and includes four floors, with five apartments on each floor.

### There are a total of 20 apartments in the complex:

- 1+1, area 60.5 m<sup>2</sup>
- **2+1**, ranging from 91.5 m<sup>2</sup> to 107 m<sup>2</sup>
- **2+1 duplex**, ranging from 106 m<sup>2</sup> to 129.5 m<sup>2</sup>