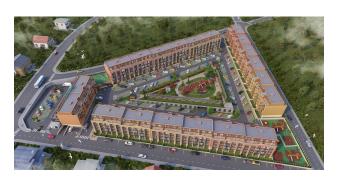

The complex consists of four five-story buildings surrounded by a beautiful landscaped park.

In total, the complex has 272 apartments, including **two-room and three-room apartments**, with areas ranging from 76.14 m2 to 145 m2.

- Parking spaces: 230 open and 105 closed parking spaces
- Park area: large park area with children's playgrounds
- Educational institutions: kindergarten and classroom
- Shops and services: grocery store, pharmacy, hairdresser and other services