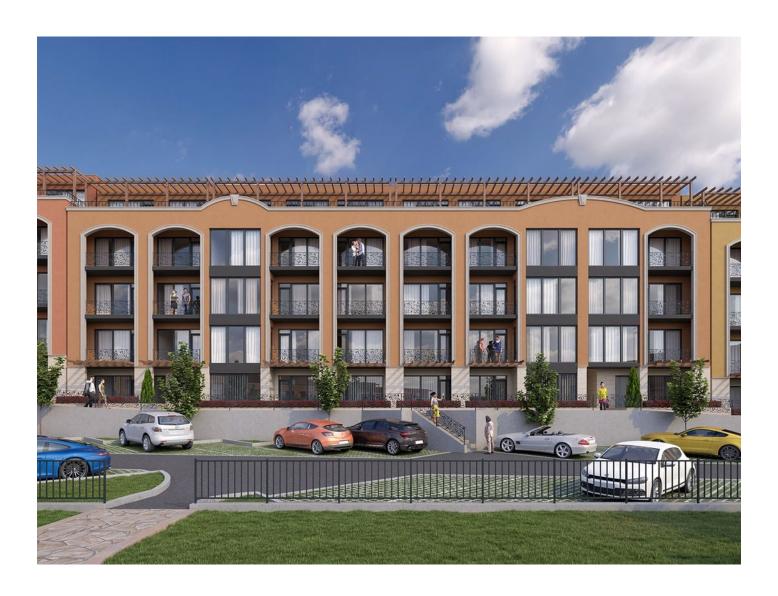

## **Description**

The residential complex is located near the sea, near the beautiful resort complex **of St. Constantine and Helena.** 

The area features clean air, a quiet and peaceful atmosphere, and extremely fast and easy access to the city center - just 10 minutes by car. There is a public transport stop nearby, providing convenient communication with the rest of Varna.

The complex consists of four five-story buildings surrounded by a beautiful landscaped park.

In total, the complex has 272 apartments, including **two-room and three-room apartments**, with areas ranging from 76.14 m2 to 145 m2.

Apartments on the ground floors have private courtyards, and on the top floors there are panoramic terraces with beautiful views.

To ensure the comfort of residents, the complex provides the **following amenities:** 