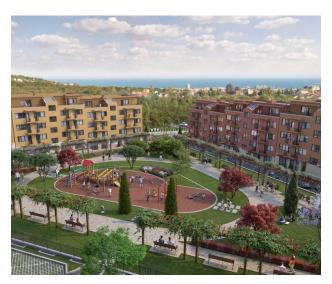

The complex consists of four five-story buildings surrounded by a beautiful landscaped park.

In total, the complex has 272 apartments, including **two-room and three-room apartments**, with areas ranging from 76.14 m2 to 145 m2.

Apartments on the ground floors have private courtyards, and on the top floors there are panoramic terraces with beautiful views.

To ensure the comfort of residents, the complex provides the **following amenities:** 

- Parking spaces: 230 open and 105 closed parking spaces
- Park area: large park area with children's playgrounds
- Educational institutions: kindergarten and classroom
- Shops and services: grocery store, pharmacy, hairdresser and other services