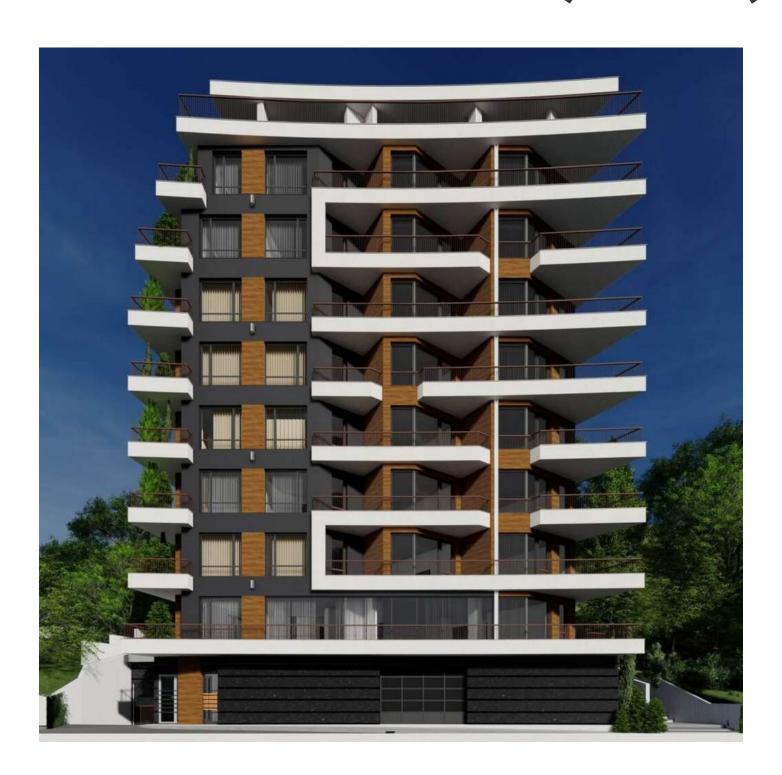

#### **Description**

The residential complex is an exquisite boutique building located in one of the newest and most attractive areas of the city of Varna - the Briz district.

The complex is located in close proximity to the Sea Garden and offers a delightful sea panorama.

#### **Building characteristics**

The house opens its doors to 20 luxury apartments consisting of 2 to 4 rooms.

Space and comfort are key factors in their arrangement.

The apartments are harmoniously arranged, with spacious and bright living rooms connected

to an optimal layout and complemented by terraces providing additional space and coziness.

**Facilities and infrastructure** 

• Underground parking: with remote access on each level.

• Charging stations for electric vehicles: for the convenience of owners of environmentally