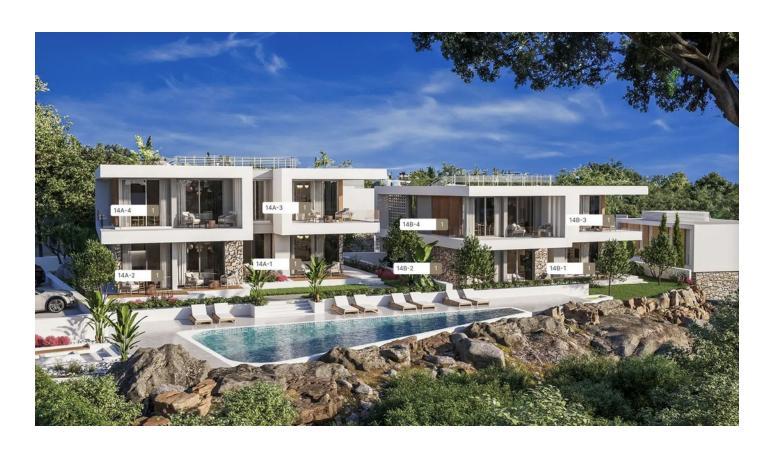

# **Description**

A new boutique project, consisting of two blocks and only eight residential apartments, is located on the coast of the beautiful Esentepe region.

The complex is surrounded by luxury villas and is located opposite the Korineum golf course.

Stunning nature and developed infrastructure of the region give comfort and beauty of life on the island.

The complex includes a small garden and its own infinity pool.

All apartments have panoramic views of the sea and mountains.

#### **Facilities and infrastructure:**

- Private garden
- Panoramic swimming pool
- Supermarket
- Spa and fitness center 5 minutes walk
- Cafes, bistros, restaurants and bars within walking distance
- Natural bay with beach 5 minutes walk