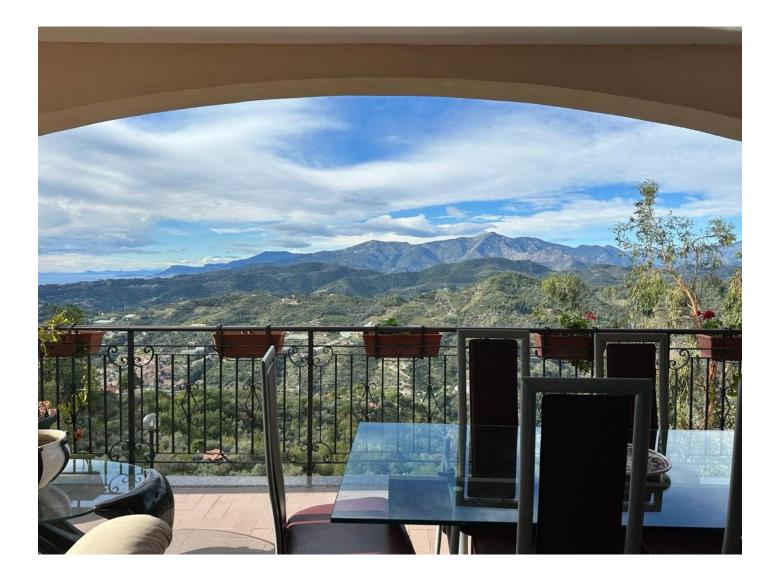

### Description

Detached house with breathtaking views of the sea and mountains located in a picturesque valley of the Ligurian coast, between San Remo (Italy) and Monaco (France).

Ideal for a large family, this home is in a unique location and offers a harmony of natural beauty and comfort.

#### Description of the house:

- Total area: 330 m<sup>2</sup>
- Ground floor: Living room with kitchen and access to the garden, bedroom, bathroom, garage.
- Second floor: Three bedrooms, two bathrooms (one with jacuzzi), living room, separate kitchen with a large panoramic terrace.
- Land plot: 14 acres

#### **Peculiarities:**

- Panoramic views of the sea and the Principality of Monaco (25 km)
- Nice Airport 45 km
- 4 km from the sea (10 minutes by car)
- All necessary infrastructure is nearby

- Full support of the transaction from a notary
- All property documents are provided