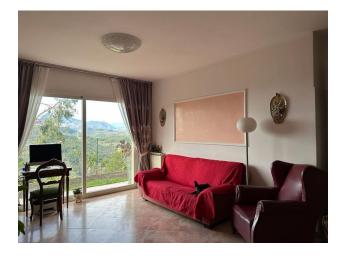

#### Description of the house:

- Total area: 330 m<sup>2</sup>
- Ground floor: Living room with kitchen and access to the garden, bedroom, bathroom, garage.
- Second floor: Three bedrooms, two bathrooms (one with jacuzzi), living room, separate kitchen with a large panoramic terrace.
- Land plot: 14 acres

#### **Peculiarities:**

- Panoramic views of the sea and the Principality of Monaco (25 km)
- Nice Airport 45 km
- 4 km from the sea (10 minutes by car)
- All necessary infrastructure is nearby

- Full support of the transaction from a notary
- All property documents are provided