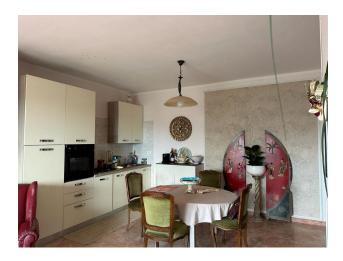

#### Description of the house:

- Total area: 330 m<sup>2</sup>
- Ground floor: Living room with kitchen and access to the garden, bedroom, bathroom, garage.
- Second floor: Three bedrooms, two bathrooms (one with jacuzzi), living room, separate kitchen with a large panoramic terrace.
- Land plot: 14 acres