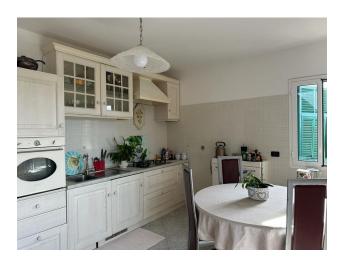

#### Description of the house:

- Total area: 330 m<sup>2</sup>
- Ground floor: Living room with kitchen and access to the garden, bedroom, bathroom, garage.
- Second floor: Three bedrooms, two bathrooms (one with jacuzzi), living room, separate kitchen with a large panoramic terrace.
- Land plot: 14 acres