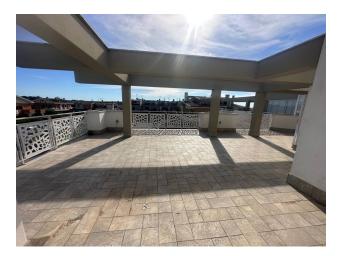

#### Description of the apartment:

- Location: Three-story building built in 2017
- Area: About 100 m<sup>2</sup>, distributed on two levels
- Second floor: Entrance-living room with kitchen, two bedrooms, bathroom, flat terrace
- Third floor: Room, bathroom and terrace
- Additionally: Two open parking spaces on the ground floor, storage room in the basement

The apartment features bright and spacious rooms, and a large terrace is ideal for relaxing and dining with family and friends in the fresh air.

Torrino Mezzocammino area: This new area of 190 hectares is one of the most sought after in Rome thanks to its well-kept green spaces and strategic location.