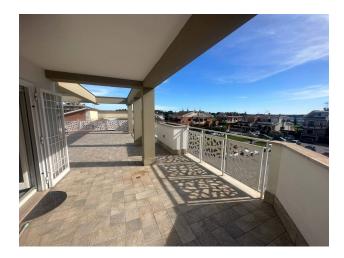

#### Description of the apartment:

- Location: Three-story building built in 2017
- Area: About 100 m<sup>2</sup>, distributed on two levels
- Second floor: Entrance-living room with kitchen, two bedrooms, bathroom, flat terrace
- Third floor: Room, bathroom and terrace
- Additionally: Two open parking spaces on the ground floor, storage room in the basement

The apartment features bright and spacious rooms, and a large terrace is ideal for relaxing and dining with family and friends in the fresh air.

Torrino Mezzocammino area: This new area of 190 hectares is one of the most sought after in Rome thanks to its well-kept green spaces and strategic location.