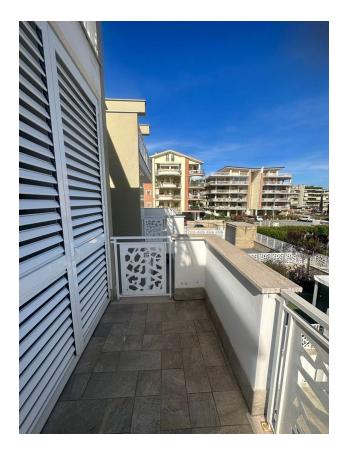

#### Description of the apartment:

- Location: Three-story building built in 2017
- Area: About 100 m<sup>2</sup>, distributed on two levels
- Second floor: Entrance-living room with kitchen, two bedrooms, bathroom, flat terrace
- Third floor: Room, bathroom and terrace
- Additionally: Two open parking spaces on the ground floor, storage room in the basement

The apartment features bright and spacious rooms, and a large terrace is ideal for relaxing and dining with family and friends in the fresh air.

Torrino Mezzocammino area: This new area of 190 hectares is one of the most sought after in Rome thanks to its well-kept green spaces and strategic location.