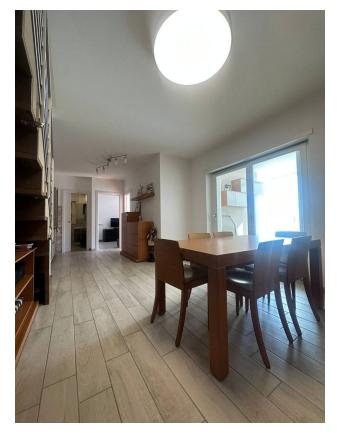

#### Description of the apartment:

- Location: Three-story building built in 2017
- Area: About 100 m<sup>2</sup>, distributed on two levels
- Second floor: Entrance-living room with kitchen, two bedrooms, bathroom, flat terrace
- Third floor: Room, bathroom and terrace
- Additionally: Two open parking spaces on the ground floor, storage room in the basement

The apartment features bright and spacious rooms, and a large terrace is ideal for relaxing and dining with family and friends in the fresh air.

Torrino Mezzocammino area: This new area of 190 hectares is one of the most sought after in Rome thanks to its well-kept green spaces and strategic location.