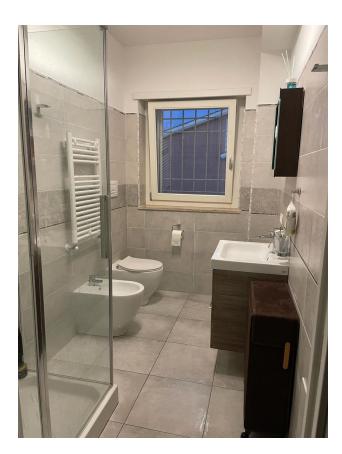

#### Description of the apartment:

- Location: Three-story building built in 2017
- Area: About 100 m<sup>2</sup>, distributed on two levels
- Second floor: Entrance-living room with kitchen, two bedrooms, bathroom, flat terrace
- Third floor: Room, bathroom and terrace
- Additionally: Two open parking spaces on the ground floor, storage room in the basement