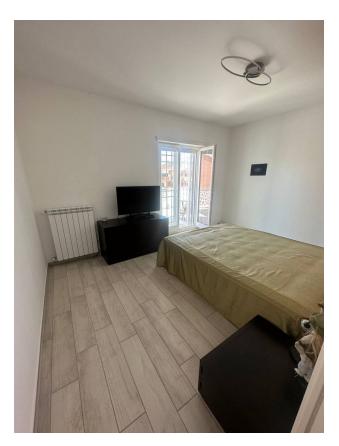

#### Description of the apartment:

- Location: Three-story building built in 2017
- Area: About 100 m<sup>2</sup>, distributed on two levels
- Second floor: Entrance-living room with kitchen, two bedrooms, bathroom, flat terrace
- Third floor: Room, bathroom and terrace
- Additionally: Two open parking spaces on the ground floor, storage room in the basement

The apartment features bright and spacious rooms, and a large terrace is ideal for relaxing and dining with family and friends in the fresh air.

Torrino Mezzocammino area: This new area of 190 hectares is one of the most sought after in Rome thanks to its well-kept green spaces and strategic location.