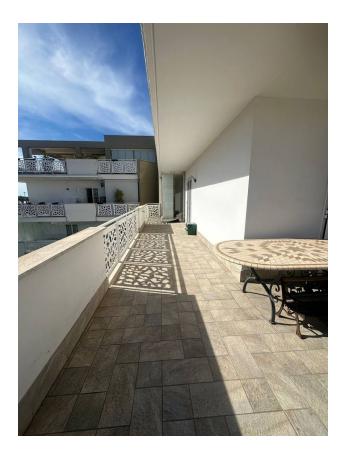

#### Description of the apartment:

- Location: Three-story building built in 2017
- Area: About 100 m<sup>2</sup>, distributed on two levels
- Second floor: Entrance-living room with kitchen, two bedrooms, bathroom, flat terrace
- Third floor: Room, bathroom and terrace
- Additionally: Two open parking spaces on the ground floor, storage room in the basement

The apartment features bright and spacious rooms, and a large terrace is ideal for relaxing and dining with family and friends in the fresh air.

Torrino Mezzocammino area: This new area of 190 hectares is one of the most sought after in Rome thanks to its well-kept green spaces and strategic location.