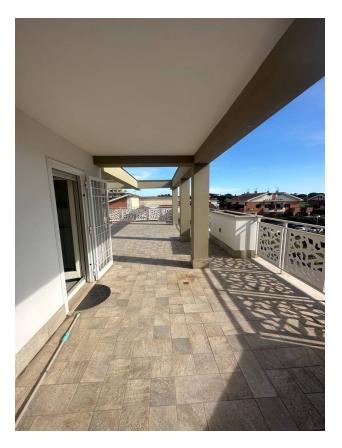

#### Description of the apartment:

- Location: Three-story building built in 2017
- Area: About 100 m<sup>2</sup>, distributed on two levels
- Second floor: Entrance-living room with kitchen, two bedrooms, bathroom, flat terrace
- Third floor: Room, bathroom and terrace
- Additionally: Two open parking spaces on the ground floor, storage room in the basement

The apartment features bright and spacious rooms, and a large terrace is ideal for relaxing and dining with family and friends in the fresh air.

Torrino Mezzocammino area: This new area of 190 hectares is one of the most sought after in Rome thanks to its well-kept green spaces and strategic location.