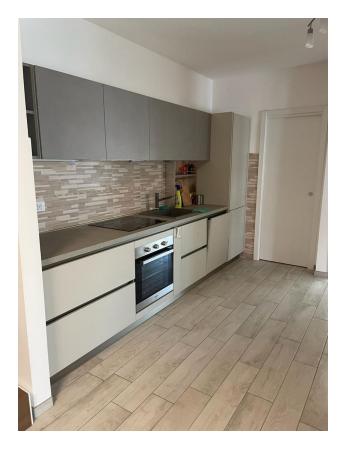

#### Description of the apartment:

- Location: Three-story building built in 2017
- Area: About 100 m<sup>2</sup>, distributed on two levels
- Second floor: Entrance-living room with kitchen, two bedrooms, bathroom, flat terrace
- Third floor: Room, bathroom and terrace
- Additionally: Two open parking spaces on the ground floor, storage room in the basement