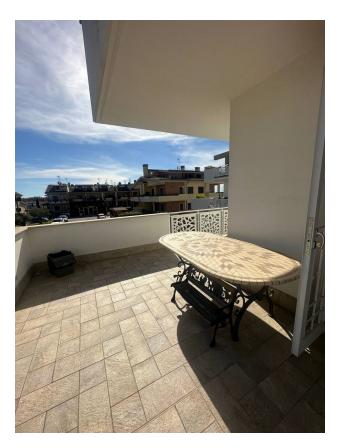

#### Description of the apartment:

- Location: Three-story building built in 2017
- Area: About 100 m<sup>2</sup>, distributed on two levels
- Second floor: Entrance-living room with kitchen, two bedrooms, bathroom, flat terrace
- Third floor: Room, bathroom and terrace
- Additionally: Two open parking spaces on the ground floor, storage room in the basement

The apartment features bright and spacious rooms, and a large terrace is ideal for relaxing and dining with family and friends in the fresh air.

Torrino Mezzocammino area: This new area of 190 hectares is one of the most sought after in Rome thanks to its well-kept green spaces and strategic location.