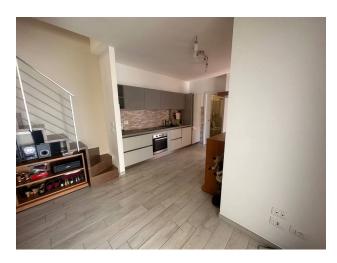

#### Description of the apartment:

- Location: Three-story building built in 2017
- Area: About 100 m<sup>2</sup>, distributed on two levels
- Second floor: Entrance-living room with kitchen, two bedrooms, bathroom, flat terrace
- Third floor: Room, bathroom and terrace
- Additionally: Two open parking spaces on the ground floor, storage room in the basement

The apartment features bright and spacious rooms, and a large terrace is ideal for relaxing and dining with family and friends in the fresh air.

Torrino Mezzocammino area: This new area of 190 hectares is one of the most sought after in Rome thanks to its well-kept green spaces and strategic location.