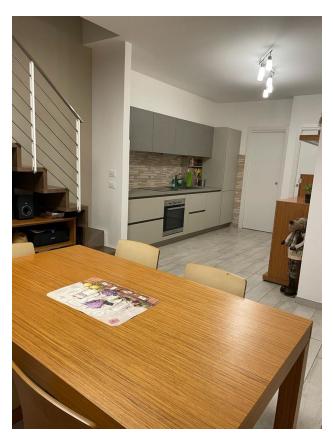

#### Description of the apartment:

- Location: Three-story building built in 2017
- Area: About 100 m<sup>2</sup>, distributed on two levels
- Second floor: Entrance-living room with kitchen, two bedrooms, bathroom, flat terrace
- Third floor: Room, bathroom and terrace
- Additionally: Two open parking spaces on the ground floor, storage room in the basement

The apartment features bright and spacious rooms, and a large terrace is ideal for relaxing and dining with family and friends in the fresh air.

Torrino Mezzocammino area: This new area of 190 hectares is one of the most sought after in Rome thanks to its well-kept green spaces and strategic location.