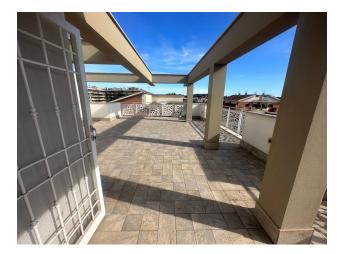

#### Description of the apartment:

- Location: Three-story building built in 2017
- Area: About 100 m<sup>2</sup>, distributed on two levels
- Second floor: Entrance-living room with kitchen, two bedrooms, bathroom, flat terrace
- Third floor: Room, bathroom and terrace
- Additionally: Two open parking spaces on the ground floor, storage room in the basement

The apartment features bright and spacious rooms, and a large terrace is ideal for relaxing and dining with family and friends in the fresh air.

Torrino Mezzocammino area: This new area of 190 hectares is one of the most sought after in Rome thanks to its well-kept green spaces and strategic location.