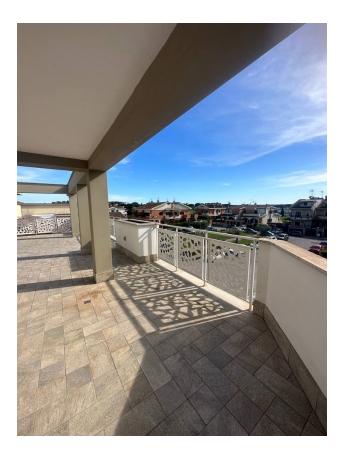

#### Description of the apartment:

- Location: Three-story building built in 2017
- Area: About 100 m<sup>2</sup>, distributed on two levels
- Second floor: Entrance-living room with kitchen, two bedrooms, bathroom, flat terrace
- Third floor: Room, bathroom and terrace
- Additionally: Two open parking spaces on the ground floor, storage room in the basement

The apartment features bright and spacious rooms, and a large terrace is ideal for relaxing and dining with family and friends in the fresh air.

Torrino Mezzocammino area: This new area of 190 hectares is one of the most sought after in Rome thanks to its well-kept green spaces and strategic location.