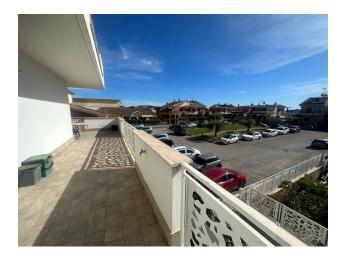

#### Description of the apartment:

- Location: Three-story building built in 2017
- Area: About 100 m<sup>2</sup>, distributed on two levels
- Second floor: Entrance-living room with kitchen, two bedrooms, bathroom, flat terrace
- Third floor: Room, bathroom and terrace
- Additionally: Two open parking spaces on the ground floor, storage room in the basement

The apartment features bright and spacious rooms, and a large terrace is ideal for relaxing and dining with family and friends in the fresh air.

Torrino Mezzocammino area: This new area of 190 hectares is one of the most sought after in Rome thanks to its well-kept green spaces and strategic location.