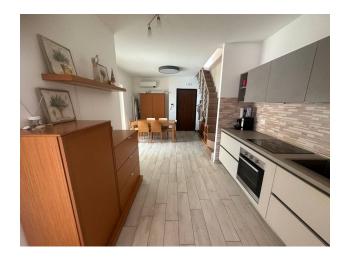

#### Description of the apartment:

- Location: Three-story building built in 2017
- Area: About 100 m<sup>2</sup>, distributed on two levels
- Second floor: Entrance-living room with kitchen, two bedrooms, bathroom, flat terrace
- Third floor: Room, bathroom and terrace
- Additionally: Two open parking spaces on the ground floor, storage room in the basement

The apartment features bright and spacious rooms, and a large terrace is ideal for relaxing and dining with family and friends in the fresh air.

Torrino Mezzocammino area: This new area of 190 hectares is one of the most sought after in Rome thanks to its well-kept green spaces and strategic location.