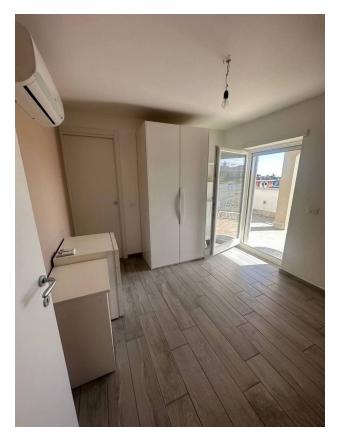

#### Description of the apartment:

- Location: Three-story building built in 2017
- Area: About 100 m<sup>2</sup>, distributed on two levels
- Second floor: Entrance-living room with kitchen, two bedrooms, bathroom, flat terrace
- Third floor: Room, bathroom and terrace
- Additionally: Two open parking spaces on the ground floor, storage room in the basement

The apartment features bright and spacious rooms, and a large terrace is ideal for relaxing and dining with family and friends in the fresh air.

Torrino Mezzocammino area: This new area of 190 hectares is one of the most sought after in Rome thanks to its well-kept green spaces and strategic location.