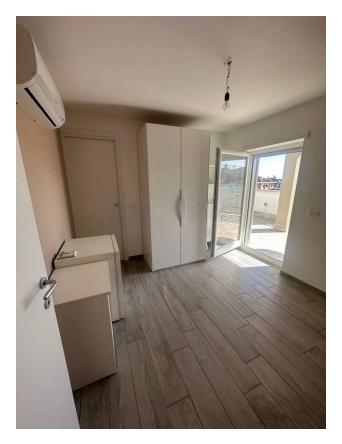

#### Description of the apartment:

- Location: Three-story building built in 2017
- Area: About 100 m<sup>2</sup>, distributed on two levels
- Second floor: Entrance-living room with kitchen, two bedrooms, bathroom, flat terrace
- Third floor: Room, bathroom and terrace
- Additionally: Two open parking spaces on the ground floor, storage room in the basement

The apartment features bright and spacious rooms, and a large terrace is ideal for relaxing and dining with family and friends in the fresh air.

Torrino Mezzocammino area: This new area of 190 hectares is one of the most sought after in Rome thanks to its well-kept green spaces and strategic location.