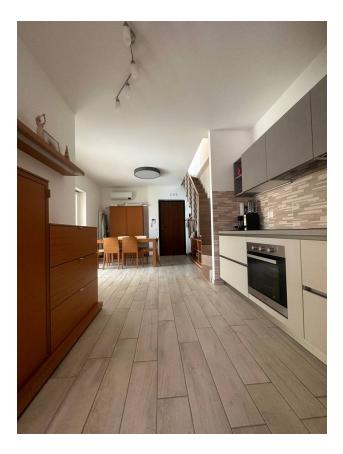

#### Description of the apartment:

- Location: Three-story building built in 2017
- Area: About 100 m<sup>2</sup>, distributed on two levels
- Second floor: Entrance-living room with kitchen, two bedrooms, bathroom, flat terrace
- Third floor: Room, bathroom and terrace
- Additionally: Two open parking spaces on the ground floor, storage room in the basement

The apartment features bright and spacious rooms, and a large terrace is ideal for relaxing and dining with family and friends in the fresh air.

Torrino Mezzocammino area: This new area of 190 hectares is one of the most sought after in Rome thanks to its well-kept green spaces and strategic location.