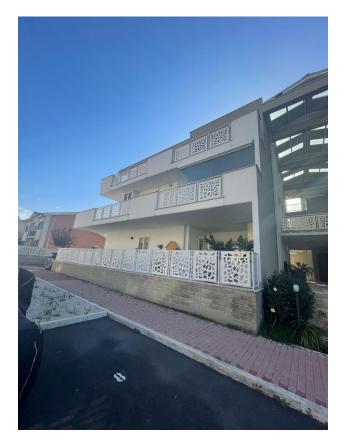

#### Description of the apartment:

- Location: Three-story building built in 2017
- Area: About 100 m<sup>2</sup>, distributed on two levels
- Second floor: Entrance-living room with kitchen, two bedrooms, bathroom, flat terrace
- Third floor: Room, bathroom and terrace
- Additionally: Two open parking spaces on the ground floor, storage room in the basement

The apartment features bright and spacious rooms, and a large terrace is ideal for relaxing and dining with family and friends in the fresh air.

Torrino Mezzocammino area: This new area of 190 hectares is one of the most sought after in Rome thanks to its well-kept green spaces and strategic location.