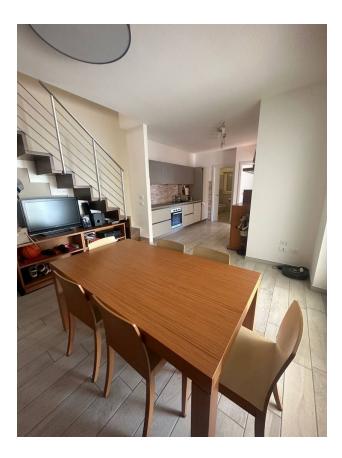

#### Description of the apartment:

- Location: Three-story building built in 2017
- Area: About 100 m<sup>2</sup>, distributed on two levels
- Second floor: Entrance-living room with kitchen, two bedrooms, bathroom, flat terrace
- Third floor: Room, bathroom and terrace
- Additionally: Two open parking spaces on the ground floor, storage room in the basement

The apartment features bright and spacious rooms, and a large terrace is ideal for relaxing and dining with family and friends in the fresh air.

Torrino Mezzocammino area: This new area of 190 hectares is one of the most sought after in Rome thanks to its well-kept green spaces and strategic location.