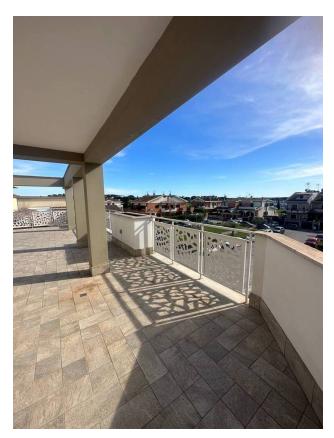

#### Description of the apartment:

- Location: Three-story building built in 2017
- Area: About 100 m<sup>2</sup>, distributed on two levels
- Second floor: Entrance-living room with kitchen, two bedrooms, bathroom, flat terrace
- Third floor: Room, bathroom and terrace
- Additionally: Two open parking spaces on the ground floor, storage room in the basement

The apartment features bright and spacious rooms, and a large terrace is ideal for relaxing and dining with family and friends in the fresh air.

Torrino Mezzocammino area: This new area of 190 hectares is one of the most sought after in Rome thanks to its well-kept green spaces and strategic location.