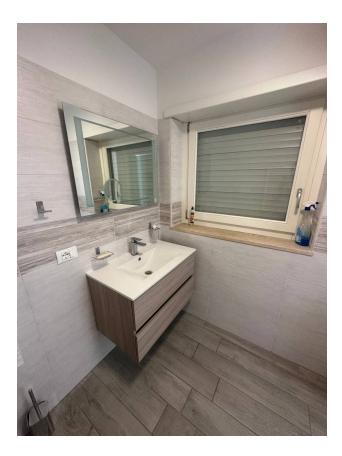

#### Description of the apartment:

- Location: Three-story building built in 2017
- Area: About 100 m<sup>2</sup>, distributed on two levels
- Second floor: Entrance-living room with kitchen, two bedrooms, bathroom, flat terrace
- Third floor: Room, bathroom and terrace
- Additionally: Two open parking spaces on the ground floor, storage room in the basement