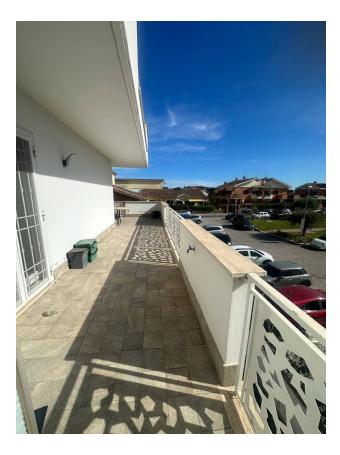

#### Description of the apartment:

- Location: Three-story building built in 2017
- Area: About 100 m<sup>2</sup>, distributed on two levels
- Second floor: Entrance-living room with kitchen, two bedrooms, bathroom, flat terrace
- Third floor: Room, bathroom and terrace
- Additionally: Two open parking spaces on the ground floor, storage room in the basement

The apartment features bright and spacious rooms, and a large terrace is ideal for relaxing and dining with family and friends in the fresh air.

Torrino Mezzocammino area: This new area of 190 hectares is one of the most sought after in Rome thanks to its well-kept green spaces and strategic location.