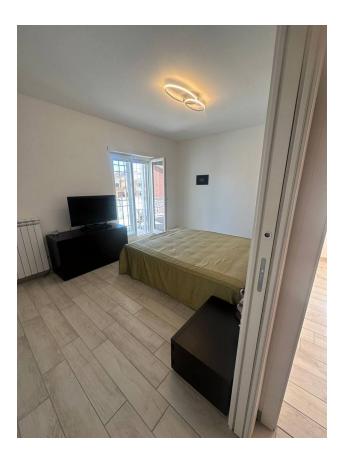

#### Description of the apartment:

- Location: Three-story building built in 2017
- Area: About 100 m<sup>2</sup>, distributed on two levels
- Second floor: Entrance-living room with kitchen, two bedrooms, bathroom, flat terrace
- Third floor: Room, bathroom and terrace
- Additionally: Two open parking spaces on the ground floor, storage room in the basement

The apartment features bright and spacious rooms, and a large terrace is ideal for relaxing and dining with family and friends in the fresh air.

Torrino Mezzocammino area: This new area of 190 hectares is one of the most sought after in Rome thanks to its well-kept green spaces and strategic location.