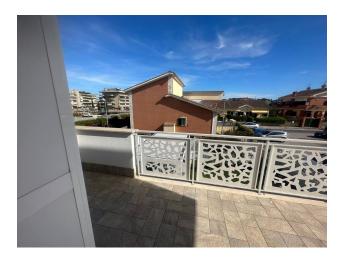

#### Description of the apartment:

- Location: Three-story building built in 2017
- Area: About 100 m<sup>2</sup>, distributed on two levels
- Second floor: Entrance-living room with kitchen, two bedrooms, bathroom, flat terrace
- Third floor: Room, bathroom and terrace
- Additionally: Two open parking spaces on the ground floor, storage room in the basement

The apartment features bright and spacious rooms, and a large terrace is ideal for relaxing and dining with family and friends in the fresh air.

Torrino Mezzocammino area: This new area of 190 hectares is one of the most sought after in Rome thanks to its well-kept green spaces and strategic location.