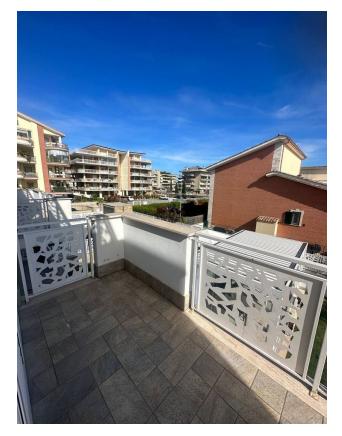

#### Description of the apartment:

- Location: Three-story building built in 2017
- Area: About 100 m<sup>2</sup>, distributed on two levels
- Second floor: Entrance-living room with kitchen, two bedrooms, bathroom, flat terrace
- Third floor: Room, bathroom and terrace
- Additionally: Two open parking spaces on the ground floor, storage room in the basement

The apartment features bright and spacious rooms, and a large terrace is ideal for relaxing and dining with family and friends in the fresh air.

Torrino Mezzocammino area: This new area of 190 hectares is one of the most sought after in Rome thanks to its well-kept green spaces and strategic location.