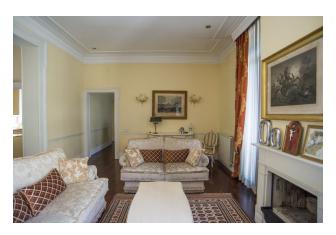

## **Description:**

- Living room: Spacious and bright, with a fireplace creating a cozy atmosphere
- Hall: Impressive and spacious, ideal for entertaining
- Kitchen: Modern and fully equipped, ideal for culinary experiments
- Dining Room: An elegant setting for family dinners and dinner parties
- **Bedrooms:** Three spacious bedrooms with high ceilings, each with its own access to the terrace, allowing you to enjoy the views and fresh air
- Terrace: Landscaped area of 70 sq.m., ideal for relaxation and outdoor events

#### **Facilities:**

- **Corridors:** They connect the rooms so that even a large family with many children will have enough space for both noisy evenings together and for a quiet, secluded relaxation.
- **Historic building:** Features unique architectural details such as sculptures on the façade and Corinthian pilasters. The building has an elevator and a beautiful arched entrance, emphasizing the status and uniqueness of this property.