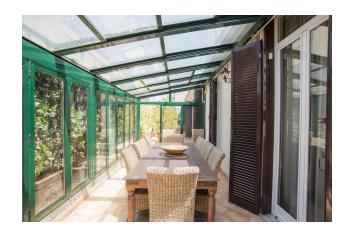

## **Description:**

- Living room: Spacious and bright, with a fireplace creating a cozy atmosphere
- Hall: Impressive and spacious, ideal for entertaining
- Kitchen: Modern and fully equipped, ideal for culinary experiments
- Dining Room: An elegant setting for family dinners and dinner parties
- **Bedrooms:** Three spacious bedrooms with high ceilings, each with its own access to the terrace, allowing you to enjoy the views and fresh air
- Terrace: Landscaped area of 70 sq.m., ideal for relaxation and outdoor events