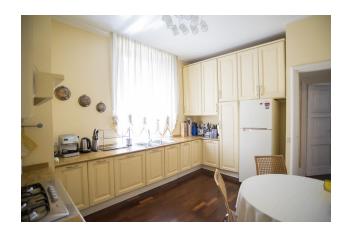

## **Description:**

- Living room: Spacious and bright, with a fireplace creating a cozy atmosphere
- Hall: Impressive and spacious, ideal for entertaining
- Kitchen: Modern and fully equipped, ideal for culinary experiments
- Dining Room: An elegant setting for family dinners and dinner parties
- **Bedrooms:** Three spacious bedrooms with high ceilings, each with its own access to the terrace, allowing you to enjoy the views and fresh air
- Terrace: Landscaped area of 70 sq.m., ideal for relaxation and outdoor events