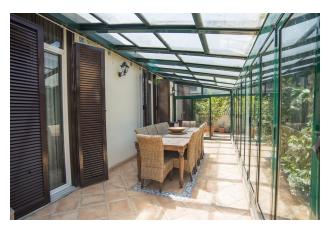

## **Description:**

- Living room: Spacious and bright, with a fireplace creating a cozy atmosphere
- Hall: Impressive and spacious, ideal for entertaining
- Kitchen: Modern and fully equipped, ideal for culinary experiments
- Dining Room: An elegant setting for family dinners and dinner parties
- **Bedrooms:** Three spacious bedrooms with high ceilings, each with its own access to the terrace, allowing you to enjoy the views and fresh air
- Terrace: Landscaped area of 70 sq.m., ideal for relaxation and outdoor events