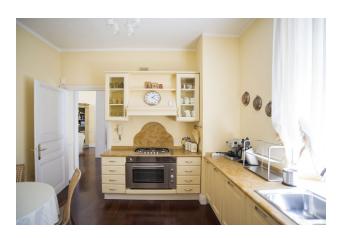

## **Description:**

- Living room: Spacious and bright, with a fireplace creating a cozy atmosphere
- Hall: Impressive and spacious, ideal for entertaining
- Kitchen: Modern and fully equipped, ideal for culinary experiments
- Dining Room: An elegant setting for family dinners and dinner parties
- **Bedrooms:** Three spacious bedrooms with high ceilings, each with its own access to the terrace, allowing you to enjoy the views and fresh air
- Terrace: Landscaped area of 70 sq.m., ideal for relaxation and outdoor events