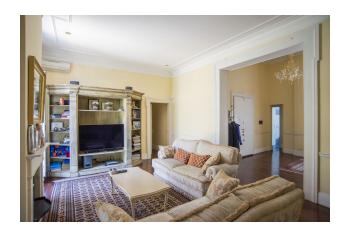

## **Description:**

- Living room: Spacious and bright, with a fireplace creating a cozy atmosphere
- Hall: Impressive and spacious, ideal for entertaining
- Kitchen: Modern and fully equipped, ideal for culinary experiments
- Dining Room: An elegant setting for family dinners and dinner parties
- **Bedrooms:** Three spacious bedrooms with high ceilings, each with its own access to the terrace, allowing you to enjoy the views and fresh air
- Terrace: Landscaped area of 70 sq.m., ideal for relaxation and outdoor events

#### **Facilities:**

- **Corridors:** They connect the rooms so that even a large family with many children will have enough space for both noisy evenings together and for a quiet, secluded relaxation.
- **Historic building:** Features unique architectural details such as sculptures on the façade and Corinthian pilasters. The building has an elevator and a beautiful arched entrance, emphasizing the status and uniqueness of this property.