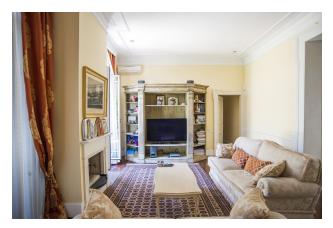

## **Description:**

- Living room: Spacious and bright, with a fireplace creating a cozy atmosphere
- Hall: Impressive and spacious, ideal for entertaining
- Kitchen: Modern and fully equipped, ideal for culinary experiments
- Dining Room: An elegant setting for family dinners and dinner parties
- **Bedrooms:** Three spacious bedrooms with high ceilings, each with its own access to the terrace, allowing you to enjoy the views and fresh air
- Terrace: Landscaped area of 70 sq.m., ideal for relaxation and outdoor events

#### **Facilities:**

- **Corridors:** They connect the rooms so that even a large family with many children will have enough space for both noisy evenings together and for a quiet, secluded relaxation.
- **Historic building:** Features unique architectural details such as sculptures on the façade and Corinthian pilasters. The building has an elevator and a beautiful arched entrance, emphasizing the status and uniqueness of this property.