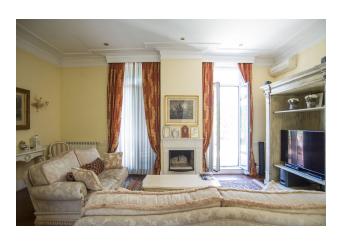

## **Description:**

- Living room: Spacious and bright, with a fireplace creating a cozy atmosphere
- Hall: Impressive and spacious, ideal for entertaining
- Kitchen: Modern and fully equipped, ideal for culinary experiments
- Dining Room: An elegant setting for family dinners and dinner parties
- **Bedrooms:** Three spacious bedrooms with high ceilings, each with its own access to the terrace, allowing you to enjoy the views and fresh air
- Terrace: Landscaped area of 70 sq.m., ideal for relaxation and outdoor events

#### **Facilities:**

- **Corridors:** They connect the rooms so that even a large family with many children will have enough space for both noisy evenings together and for a quiet, secluded relaxation.
- **Historic building:** Features unique architectural details such as sculptures on the façade and Corinthian pilasters. The building has an elevator and a beautiful arched entrance, emphasizing the status and uniqueness of this property.