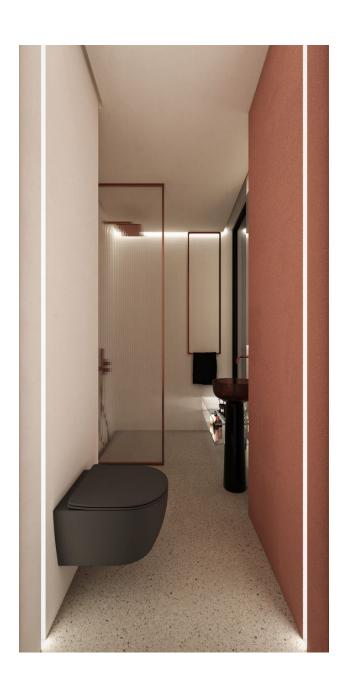

#### Townhouse:

- Total area: 182 m<sup>2</sup>
- Balcony: 1
- Bedrooms: 2
- Living room + Kitchen: 1
- Bathrooms/Toilets: 3
- Wardrobe: 2
- Terrace on the 1st floor: 12 m<sup>2</sup>