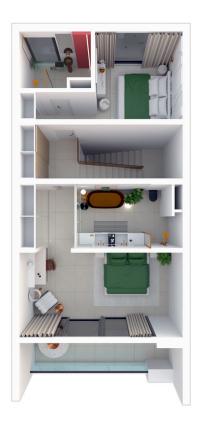

#### Townhouse:

- Total area: 182 m<sup>2</sup>
- Balcony: 1
- Bedrooms: 2
- Living room + Kitchen: 1
- Bathrooms/Toilets: 3
- Wardrobe: 2
- Terrace on the 1st floor: 12 m<sup>2</sup>