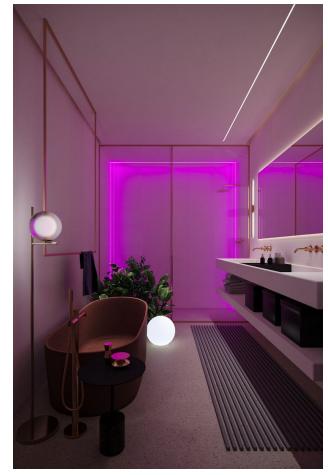

#### Townhouse:

- Total area: 182 m<sup>2</sup>
- Balcony: 1
- Bedrooms: 2
- Living room + Kitchen: 1
- Bathrooms/Toilets: 3
- Wardrobe: 2
- Terrace on the 1st floor: 12 m<sup>2</sup>