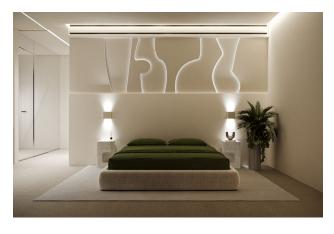

#### Townhouse:

- Total area: 182 m<sup>2</sup>
- Balcony: 1
- Bedrooms: 2
- Living room + Kitchen: 1
- Bathrooms/Toilets: 3
- Wardrobe: 2
- Terrace on the 1st floor: 12 m<sup>2</sup>