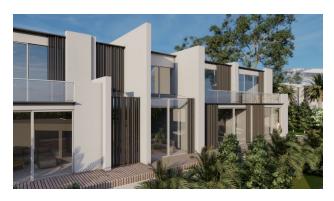

# **Description**

An ultra-modern complex in the center of traditional Ubud, covering an area of 3 hectares.

This is the largest infrastructure project in the center of Ubud, which will become a new tourism attraction, like the Eiffel Tower in Paris or Times Square in New York.

#### **Project description:**

• 36 townhouses (18 1st stage and 18 2nd stage)

The project combines high construction standards and the latest trends in architecture and design.

All structures are designed taking into account seismic activity up to 9 points, which ensures safety and comfort.

#### Townhouse:

- Total area: 182 m<sup>2</sup>
- Balcony: 1
- Bedrooms: 2
- Living room + Kitchen: 1
- Bathrooms/Toilets: 3
- Wardrobe: 2
- Terrace on the 1st floor: 12 m<sup>2</sup>