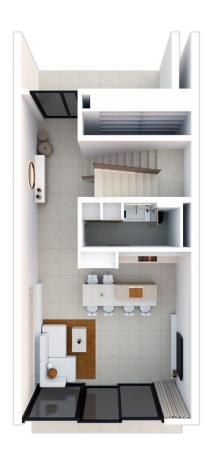

#### Townhouse:

- Total area: 182 m<sup>2</sup>
- Balcony: 1
- Bedrooms: 2
- Living room + Kitchen: 1
- Bathrooms/Toilets: 3
- Wardrobe: 2
- Terrace on the 1st floor: 12 m<sup>2</sup>