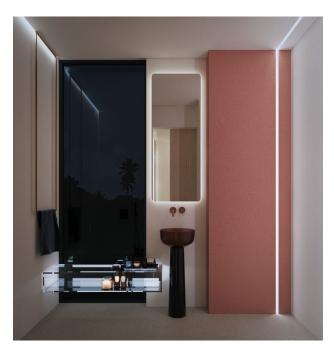

#### Townhouse:

- Total area: 182 m<sup>2</sup>
- Balcony: 1
- Bedrooms: 2
- Living room + Kitchen: 1
- Bathrooms/Toilets: 3
- Wardrobe: 2
- Terrace on the 1st floor: 12 m<sup>2</sup>