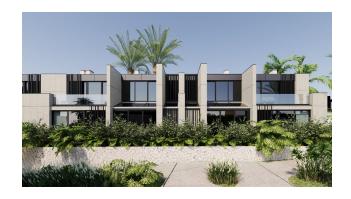

# **Description**

An ultra-modern complex in the center of traditional Ubud, covering an area of 3 hectares.

This is the largest infrastructure project in the center of Ubud, which will become a new tourism attraction, like the Eiffel Tower in Paris or Times Square in New York.

#### **Project description:**

• 36 townhouses (18 1st stage and 18 2nd stage)

The project combines high construction standards and the latest trends in architecture and design.

All structures are designed taking into account seismic activity up to 9 points, which ensures safety and comfort.

#### Townhouse:

- Total area: 182 m<sup>2</sup>
- Balcony: 1
- Bedrooms: 2
- Living room + Kitchen: 1
- Bathrooms/Toilets: 3
- Wardrobe: 2
- Terrace on the 1st floor: 12 m<sup>2</sup>