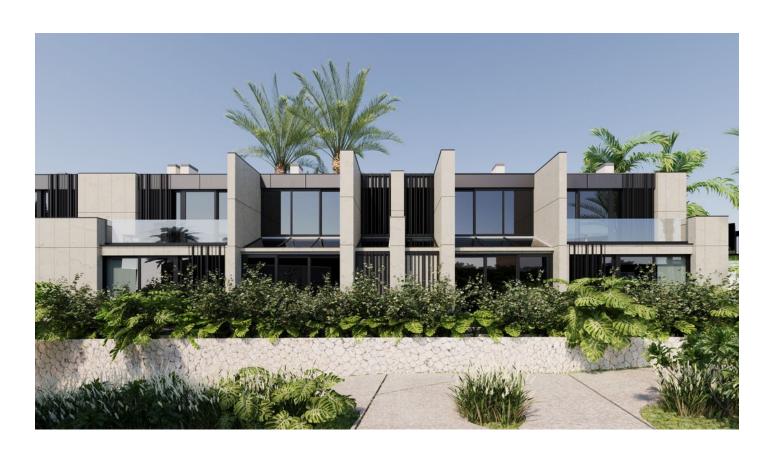

# **Description**

An ultra-modern complex in the center of traditional Ubud, covering an area of 3 hectares.

This is the largest infrastructure project in the center of Ubud, which will become a new tourism attraction, like the Eiffel Tower in Paris or Times Square in New York.

#### **Project description:**

• 36 townhouses (18 1st stage and 18 2nd stage)

The project combines high construction standards and the latest trends in architecture and design.

All structures are designed taking into account seismic activity up to 9 points, which ensures safety and comfort.

#### Townhouse:

- Total area: 182 m<sup>2</sup>
- Balcony: 1
- Bedrooms: 2
- Living room + Kitchen: 1
- Bathrooms/Toilets: 3
- Wardrobe: 2
- Terrace on the 1st floor: 12 m<sup>2</sup>