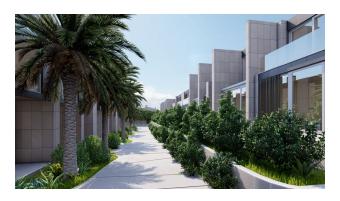

#### Townhouse:

- Total area: 182 m<sup>2</sup>
- Balcony: 1
- Bedrooms: 2
- Living room + Kitchen: 1
- Bathrooms/Toilets: 3
- Wardrobe: 2
- Terrace on the 1st floor: 12 m<sup>2</sup>