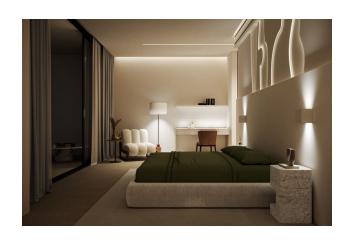

#### Townhouse:

- Total area: 182 m<sup>2</sup>
- Balcony: 1
- Bedrooms: 2
- Living room + Kitchen: 1
- Bathrooms/Toilets: 3
- Wardrobe: 2
- Terrace on the 1st floor: 12 m<sup>2</sup>