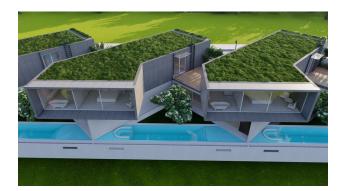

### Villa types:

- 2 bedrooms area 236 m2 from \$503,000 (swimming pool, terrace)
- 3 bedrooms area 273 m2 from \$578,000 (swimming pool, terrace)
- 4 bedrooms area 370 m2 \$734,000 (pool with jacuzzi)