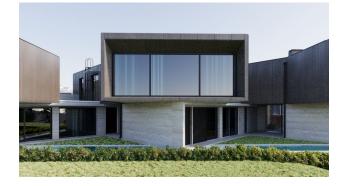

# Description

**An ultra-modern complex in the center of traditional Ubud**, covering an area of 3 hectares.

This is the largest infrastructure project in the center of Ubud, which will become a new tourism attraction, like the Eiffel Tower in Paris or Times Square in New York.

The project combines high construction standards and the latest trends in architecture and design.

All structures are designed taking into account seismic activity up to 9 points, which ensures safety and comfort.

### Villa types:

- 2 bedrooms area 236 m2 from \$503,000 (swimming pool, terrace)
- 3 bedrooms area 273 m2 from \$578,000 (swimming pool, terrace)
- 4 bedrooms area 370 m2 \$734,000 (pool with jacuzzi)