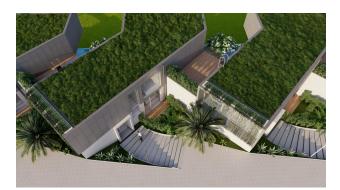

# Description

**An ultra-modern complex in the center of traditional Ubud**, covering an area of 3 hectares.

This is the largest infrastructure project in the center of Ubud, which will become a new tourism attraction, like the Eiffel Tower in Paris or Times Square in New York.

#### The territory of the complex consists of two parts: