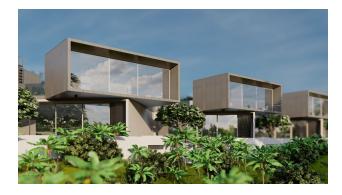

# Description

**An ultra-modern complex in the center of traditional Ubud**, covering an area of 3 hectares.

This is the largest infrastructure project in the center of Ubud, which will become a new tourism attraction, like the Eiffel Tower in Paris or Times Square in New York.

The project combines high construction standards and the latest trends in architecture and design.

All structures are designed taking into account seismic activity up to 9 points, which ensures safety and comfort.

### Villa types:

- 2 bedrooms area 236 m2 from \$503,000 (swimming pool, terrace)
- 3 bedrooms area 273 m2 from \$578,000 (swimming pool, terrace)
- 4 bedrooms area 370 m2 \$734,000 (pool with jacuzzi)