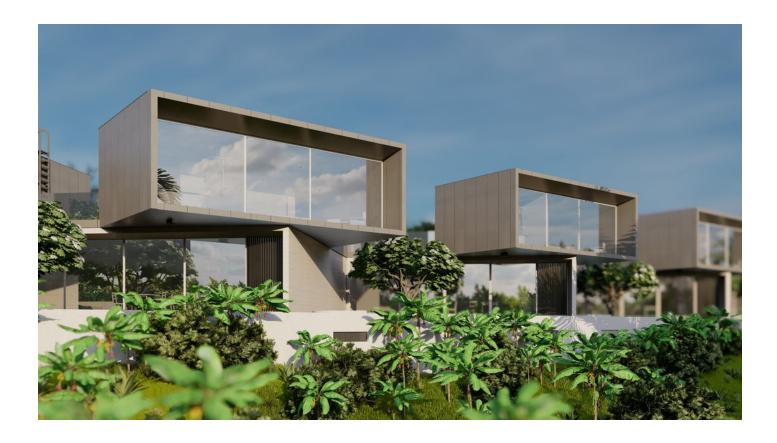

# Description

**An ultra-modern complex in the center of traditional Ubud**, covering an area of 3 hectares.

This is the largest infrastructure project in the center of Ubud, which will become a new tourism attraction, like the Eiffel Tower in Paris or Times Square in New York.

The project combines high construction standards and the latest trends in architecture and design.

All structures are designed taking into account seismic activity up to 9 points, which ensures safety and comfort.

### Villa types:

- 2 bedrooms area 236 m2 from \$503,000 (swimming pool, terrace)
- 3 bedrooms area 273 m2 from \$578,000 (swimming pool, terrace)
- 4 bedrooms area 370 m2 \$734,000 (pool with jacuzzi)