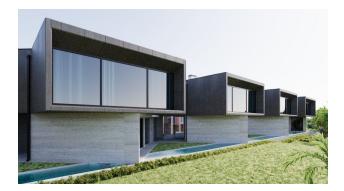

# Description

**An ultra-modern complex in the center of traditional Ubud**, covering an area of 3 hectares.

This is the largest infrastructure project in the center of Ubud, which will become a new tourism attraction, like the Eiffel Tower in Paris or Times Square in New York.

The project combines high construction standards and the latest trends in architecture and design.

All structures are designed taking into account seismic activity up to 9 points, which ensures safety and comfort.

### Villa types:

- 2 bedrooms area 236 m2 from \$503,000 (swimming pool, terrace)
- 3 bedrooms area 273 m2 from \$578,000 (swimming pool, terrace)
- 4 bedrooms area 370 m2 \$734,000 (pool with jacuzzi)