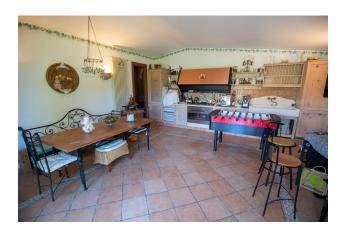

#### The house consists of:

- **Ground floor:** entrance hall, living room with fireplace, kitchen, dining room, bedroom with bathroom, office, bathroom, large outdoor patio;A staircase made of rare wood leads to the second floor.
- **Second floor:** master bedroom with large bathroom and two dressing rooms, 2 bedrooms each with its own bathroom, office, fully equipped gym, terrace overlooking the sea.