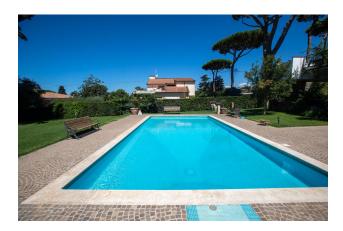

#### Options

- Furniture
- Balcony/ Terrace
- Swimming pool
- Private territory
- Private beach
- Garden
- Tennis court

The guest house consists of a living room, bedroom, bathroom and utility room.

Garden with ornamental plants and rare trees, swimming pool, barbecue area, artificial grass tennis court, also suitable for football.