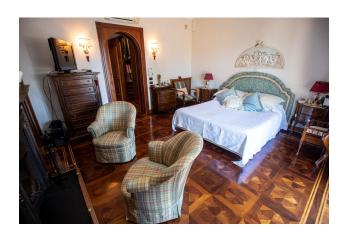

#### The house consists of:

- **Ground floor:** entrance hall, living room with fireplace, kitchen, dining room, bedroom with bathroom, office, bathroom, large outdoor patio;A staircase made of rare wood leads to the second floor.
- **Second floor:** master bedroom with large bathroom and two dressing rooms, 2 bedrooms each with its own bathroom, office, fully equipped gym, terrace overlooking the sea.