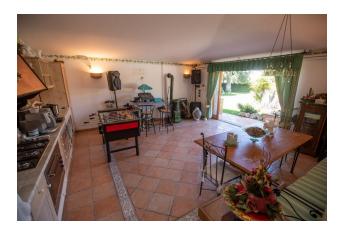

#### The house consists of:

- **Ground floor:** entrance hall, living room with fireplace, kitchen, dining room, bedroom with bathroom, office, bathroom, large outdoor patio;A staircase made of rare wood leads to the second floor.
- **Second floor:** master bedroom with large bathroom and two dressing rooms, 2 bedrooms each with its own bathroom, office, fully equipped gym, terrace overlooking the sea.