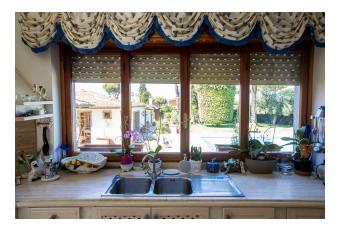

#### The house consists of:

- **Ground floor:** entrance hall, living room with fireplace, kitchen, dining room, bedroom with bathroom, office, bathroom, large outdoor patio;A staircase made of rare wood leads to the second floor.
- **Second floor:** master bedroom with large bathroom and two dressing rooms, 2 bedrooms each with its own bathroom, office, fully equipped gym, terrace overlooking the sea.