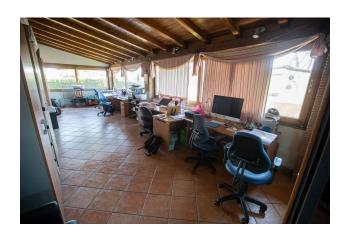

#### The house consists of:

- **Ground floor:** entrance hall, living room with fireplace, kitchen, dining room, bedroom with bathroom, office, bathroom, large outdoor patio;A staircase made of rare wood leads to the second floor.
- **Second floor:** master bedroom with large bathroom and two dressing rooms, 2 bedrooms each with its own bathroom, office, fully equipped gym, terrace overlooking the sea.