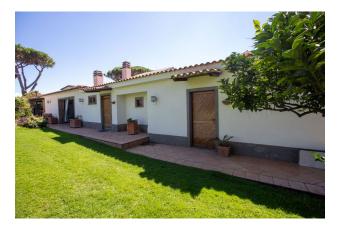

The guest house consists of a living room, bedroom, bathroom and utility room.

Garden with ornamental plants and rare trees, swimming pool, barbecue area, artificial grass tennis court, also suitable for football.