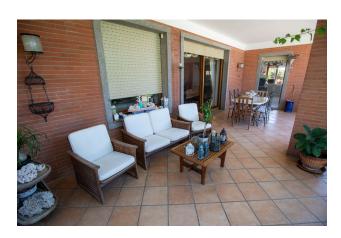

#### The house consists of:

- **Ground floor:** entrance hall, living room with fireplace, kitchen, dining room, bedroom with bathroom, office, bathroom, large outdoor patio;A staircase made of rare wood leads to the second floor.
- **Second floor:** master bedroom with large bathroom and two dressing rooms, 2 bedrooms each with its own bathroom, office, fully equipped gym, terrace overlooking the sea.