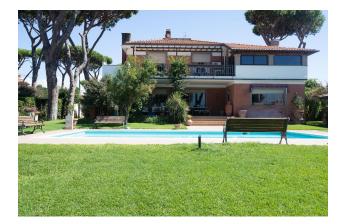

# Villa with pool and tennis court, Lido dei Pini (02071)

#### Description

Elegant villa located in Lido dei Pini, in a residential consortium with private beach.

The area of the house is 500 sq.m.

The villa has been completely renovated using high quality materials.

The guest house consists of a living room, bedroom, bathroom and utility room.

Garden with ornamental plants and rare trees, swimming pool, barbecue area, artificial grass tennis court, also suitable for football.