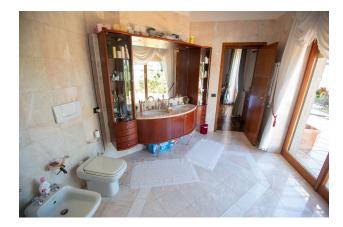

#### The house consists of:

- **Ground floor:** entrance hall, living room with fireplace, kitchen, dining room, bedroom with bathroom, office, bathroom, large outdoor patio;A staircase made of rare wood leads to the second floor.
- **Second floor:** master bedroom with large bathroom and two dressing rooms, 2 bedrooms each with its own bathroom, office, fully equipped gym, terrace overlooking the sea.