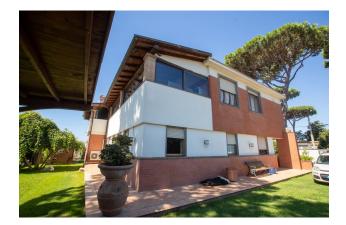

#### Description

Elegant villa located in Lido dei Pini, in a residential consortium with private beach.

The area of the house is 500 sq.m.

The villa has been completely renovated using high quality materials.

#### The house consists of:

- **Ground floor:** entrance hall, living room with fireplace, kitchen, dining room, bedroom with bathroom, office, bathroom, large outdoor patio;A staircase made of rare wood leads to the second floor.
- **Second floor:** master bedroom with large bathroom and two dressing rooms, 2 bedrooms each with its own bathroom, office, fully equipped gym, terrace overlooking the sea.