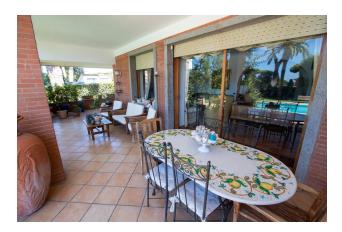

#### The house consists of:

- **Ground floor:** entrance hall, living room with fireplace, kitchen, dining room, bedroom with bathroom, office, bathroom, large outdoor patio;A staircase made of rare wood leads to the second floor.
- **Second floor:** master bedroom with large bathroom and two dressing rooms, 2 bedrooms each with its own bathroom, office, fully equipped gym, terrace overlooking the sea.