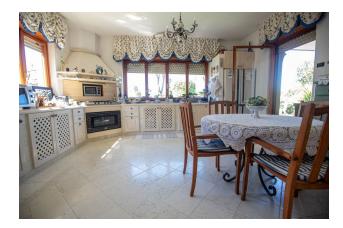

#### The house consists of:

- **Ground floor:** entrance hall, living room with fireplace, kitchen, dining room, bedroom with bathroom, office, bathroom, large outdoor patio;A staircase made of rare wood leads to the second floor.
- **Second floor:** master bedroom with large bathroom and two dressing rooms, 2 bedrooms each with its own bathroom, office, fully equipped gym, terrace overlooking the sea.