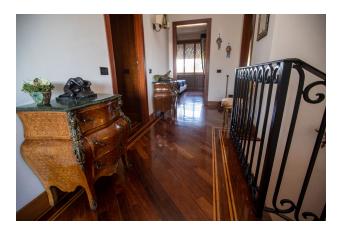

#### The house consists of:

- **Ground floor:** entrance hall, living room with fireplace, kitchen, dining room, bedroom with bathroom, office, bathroom, large outdoor patio;A staircase made of rare wood leads to the second floor.
- **Second floor:** master bedroom with large bathroom and two dressing rooms, 2 bedrooms each with its own bathroom, office, fully equipped gym, terrace overlooking the sea.