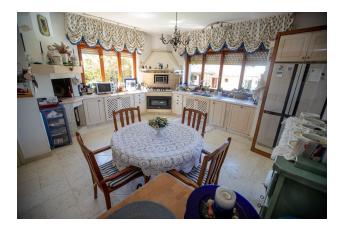

#### The house consists of:

- **Ground floor:** entrance hall, living room with fireplace, kitchen, dining room, bedroom with bathroom, office, bathroom, large outdoor patio;A staircase made of rare wood leads to the second floor.
- **Second floor:** master bedroom with large bathroom and two dressing rooms, 2 bedrooms each with its own bathroom, office, fully equipped gym, terrace overlooking the sea.