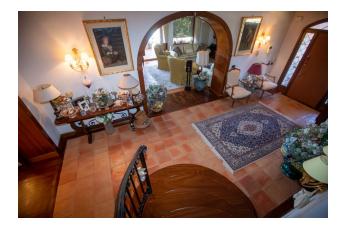

#### The house consists of:

- **Ground floor:** entrance hall, living room with fireplace, kitchen, dining room, bedroom with bathroom, office, bathroom, large outdoor patio;A staircase made of rare wood leads to the second floor.
- **Second floor:** master bedroom with large bathroom and two dressing rooms, 2 bedrooms each with its own bathroom, office, fully equipped gym, terrace overlooking the sea.