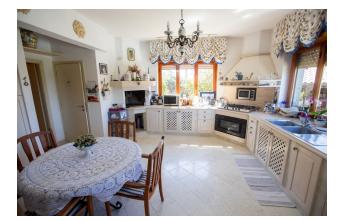

#### The house consists of:

- **Ground floor:** entrance hall, living room with fireplace, kitchen, dining room, bedroom with bathroom, office, bathroom, large outdoor patio;A staircase made of rare wood leads to the second floor.
- **Second floor:** master bedroom with large bathroom and two dressing rooms, 2 bedrooms each with its own bathroom, office, fully equipped gym, terrace overlooking the sea.