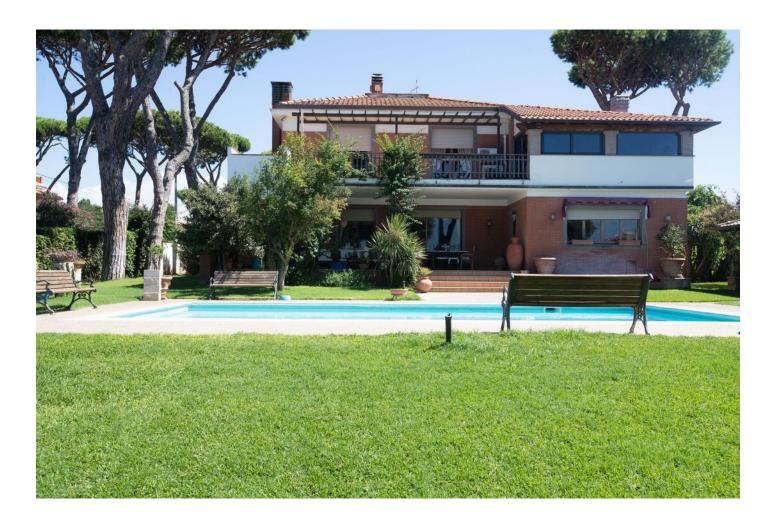

# Villa with pool and tennis court, Lido dei Pini (02071)

#### Description

Elegant villa located in Lido dei Pini, in a residential consortium with private beach.

The area of the house is 500 sq.m.

The villa has been completely renovated using high quality materials.

#### The house consists of:

- **Ground floor:** entrance hall, living room with fireplace, kitchen, dining room, bedroom with bathroom, office, bathroom, large outdoor patio;A staircase made of rare wood leads to the second floor.
- **Second floor:** master bedroom with large bathroom and two dressing rooms, 2 bedrooms each with its own bathroom, office, fully equipped gym, terrace overlooking the sea.

The guest house consists of a living room, bedroom, bathroom and utility room.

Garden with ornamental plants and rare trees, swimming pool, barbecue area, artificial grass tennis court, also suitable for football.