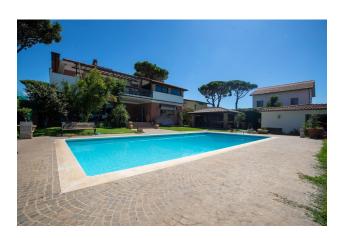

#### Options

- Furniture
- Balcony/ Terrace
- Swimming pool
- Private territory
- Private beach
- Garden
- Tennis court

The guest house consists of a living room, bedroom, bathroom and utility room.

Garden with ornamental plants and rare trees, swimming pool, barbecue area, artificial grass tennis court, also suitable for football.