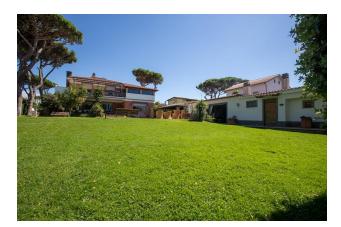

#### Description

Elegant villa located in Lido dei Pini, in a residential consortium with private beach.

The area of the house is 500 sq.m.

The villa has been completely renovated using high quality materials.

#### The house consists of:

- **Ground floor:** entrance hall, living room with fireplace, kitchen, dining room, bedroom with bathroom, office, bathroom, large outdoor patio;A staircase made of rare wood leads to the second floor.
- **Second floor:** master bedroom with large bathroom and two dressing rooms, 2 bedrooms each with its own bathroom, office, fully equipped gym, terrace overlooking the sea.