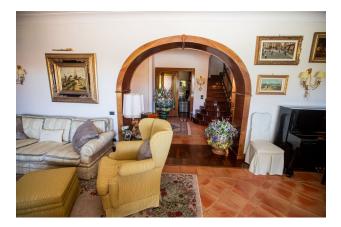

#### The house consists of:

- **Ground floor:** entrance hall, living room with fireplace, kitchen, dining room, bedroom with bathroom, office, bathroom, large outdoor patio;A staircase made of rare wood leads to the second floor.
- **Second floor:** master bedroom with large bathroom and two dressing rooms, 2 bedrooms each with its own bathroom, office, fully equipped gym, terrace overlooking the sea.