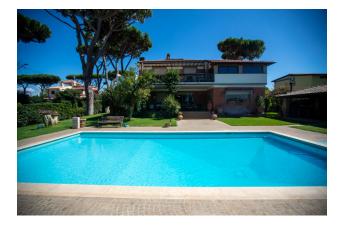

#### Options

- Furniture
- Balcony/ Terrace
- Swimming pool
- Private territory
- Private beach
- Garden
- Tennis court

The guest house consists of a living room, bedroom, bathroom and utility room.

Garden with ornamental plants and rare trees, swimming pool, barbecue area, artificial grass tennis court, also suitable for football.