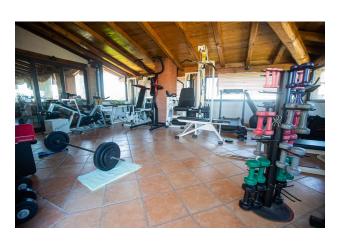

#### The house consists of:

- **Ground floor:** entrance hall, living room with fireplace, kitchen, dining room, bedroom with bathroom, office, bathroom, large outdoor patio;A staircase made of rare wood leads to the second floor.
- **Second floor:** master bedroom with large bathroom and two dressing rooms, 2 bedrooms each with its own bathroom, office, fully equipped gym, terrace overlooking the sea.