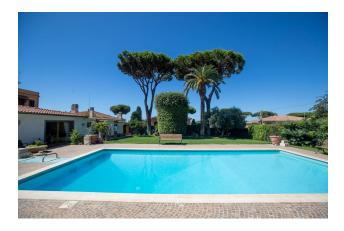

#### Description

Elegant villa located in Lido dei Pini, in a residential consortium with private beach.

The area of the house is 500 sq.m.

The villa has been completely renovated using high quality materials.

The guest house consists of a living room, bedroom, bathroom and utility room.

Garden with ornamental plants and rare trees, swimming pool, barbecue area, artificial grass tennis court, also suitable for football.