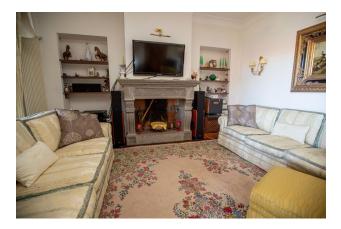

#### The house consists of:

- **Ground floor:** entrance hall, living room with fireplace, kitchen, dining room, bedroom with bathroom, office, bathroom, large outdoor patio;A staircase made of rare wood leads to the second floor.
- **Second floor:** master bedroom with large bathroom and two dressing rooms, 2 bedrooms each with its own bathroom, office, fully equipped gym, terrace overlooking the sea.