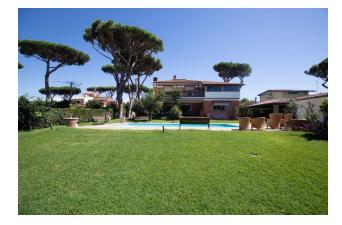

# Villa with pool and tennis court, Lido dei Pini (02071)

#### Description

Elegant villa located in Lido dei Pini, in a residential consortium with private beach.

The area of the house is 500 sq.m.

The villa has been completely renovated using high quality materials.

The guest house consists of a living room, bedroom, bathroom and utility room.

Garden with ornamental plants and rare trees, swimming pool, barbecue area, artificial grass tennis court, also suitable for football.