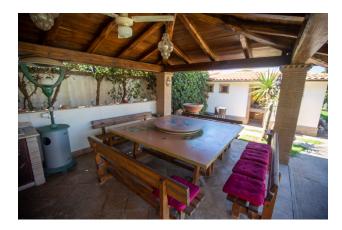

The guest house consists of a living room, bedroom, bathroom and utility room.

Garden with ornamental plants and rare trees, swimming pool, barbecue area, artificial grass tennis court, also suitable for football.