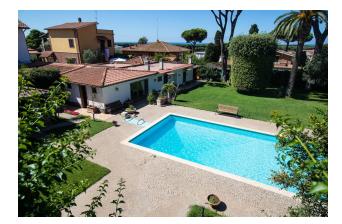

#### Description

Elegant villa located in Lido dei Pini, in a residential consortium with private beach.

The area of the house is 500 sq.m.

The villa has been completely renovated using high quality materials.

The guest house consists of a living room, bedroom, bathroom and utility room.

Garden with ornamental plants and rare trees, swimming pool, barbecue area, artificial grass tennis court, also suitable for football.