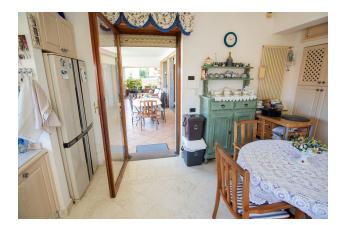

#### The house consists of:

- **Ground floor:** entrance hall, living room with fireplace, kitchen, dining room, bedroom with bathroom, office, bathroom, large outdoor patio;A staircase made of rare wood leads to the second floor.
- **Second floor:** master bedroom with large bathroom and two dressing rooms, 2 bedrooms each with its own bathroom, office, fully equipped gym, terrace overlooking the sea.