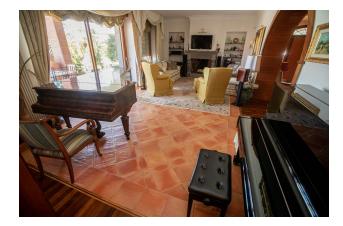

#### The house consists of:

- **Ground floor:** entrance hall, living room with fireplace, kitchen, dining room, bedroom with bathroom, office, bathroom, large outdoor patio;A staircase made of rare wood leads to the second floor.
- **Second floor:** master bedroom with large bathroom and two dressing rooms, 2 bedrooms each with its own bathroom, office, fully equipped gym, terrace overlooking the sea.