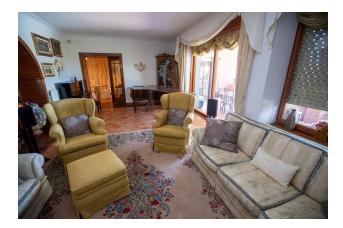

#### The house consists of:

- **Ground floor:** entrance hall, living room with fireplace, kitchen, dining room, bedroom with bathroom, office, bathroom, large outdoor patio;A staircase made of rare wood leads to the second floor.
- **Second floor:** master bedroom with large bathroom and two dressing rooms, 2 bedrooms each with its own bathroom, office, fully equipped gym, terrace overlooking the sea.