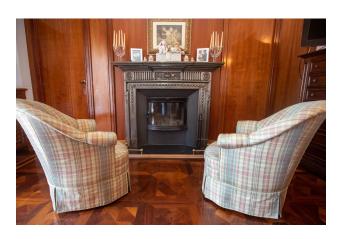

#### The house consists of:

- **Ground floor:** entrance hall, living room with fireplace, kitchen, dining room, bedroom with bathroom, office, bathroom, large outdoor patio;A staircase made of rare wood leads to the second floor.
- **Second floor:** master bedroom with large bathroom and two dressing rooms, 2 bedrooms each with its own bathroom, office, fully equipped gym, terrace overlooking the sea.