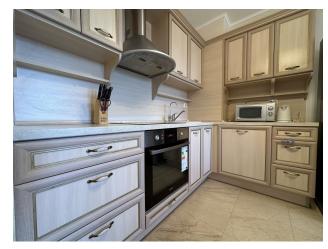

### The apartment layout includes:

- hallway
- Two bedrooms
- Spacious living room with American kitchen

Two bathrooms (one of which has a large bathtub)

• Two terraces (one overlooking the pool, the other overlooking the territory)

The apartment is sold with furniture and household appliances, which allows you to move in

immediately and start enjoying life near the sea.

The apartment is perfect for permanent or seasonal living, as well as for rental.