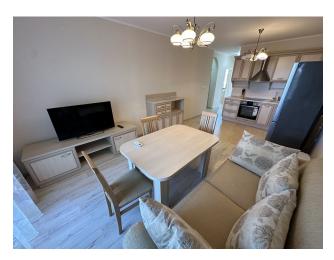

### The apartment layout includes:

- hallway
- Two bedrooms
- Spacious living room with American kitchen

Two bathrooms (one of which has a large bathtub)

• Two terraces (one overlooking the pool, the other overlooking the territory)

The apartment is sold with furniture and household appliances, which allows you to move in

immediately and start enjoying life near the sea.

The apartment is perfect for permanent or seasonal living, as well as for rental.