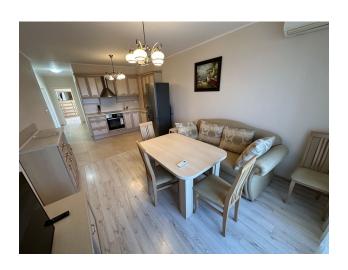

### The apartment layout includes:

- hallway
- Two bedrooms
- Spacious living room with American kitchen

Two bathrooms (one of which has a large bathtub)

• Two terraces (one overlooking the pool, the other overlooking the territory)

The apartment is sold with furniture and household appliances, which allows you to move in

immediately and start enjoying life near the sea.

The apartment is perfect for permanent or seasonal living, as well as for rental.