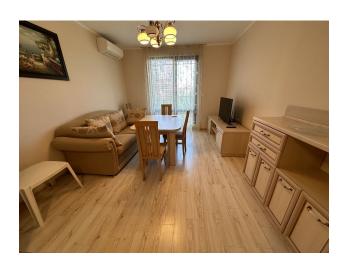

### The apartment layout includes:

- hallway
- Two bedrooms
- Spacious living room with American kitchen

Two bathrooms (one of which has a large bathtub)

• Two terraces (one overlooking the pool, the other overlooking the territory)

The apartment is sold with furniture and household appliances, which allows you to move in

immediately and start enjoying life near the sea.

The apartment is perfect for permanent or seasonal living, as well as for rental.