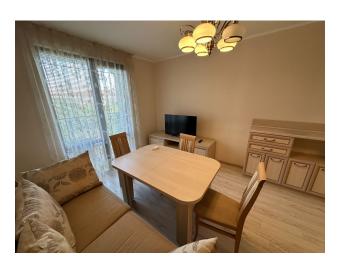

### The apartment layout includes:

- hallway
- Two bedrooms
- Spacious living room with American kitchen

Two bathrooms (one of which has a large bathtub)

• Two terraces (one overlooking the pool, the other overlooking the territory)

The apartment is sold with furniture and household appliances, which allows you to move in

immediately and start enjoying life near the sea.

The apartment is perfect for permanent or seasonal living, as well as for rental.