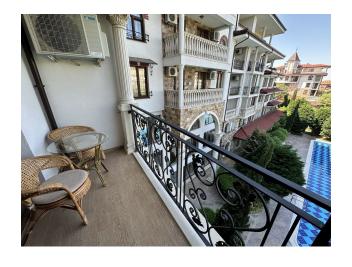

### The apartment layout includes:

- hallway
- Two bedrooms
- Spacious living room with American kitchen

Two bathrooms (one of which has a large bathtub)

• Two terraces (one overlooking the pool, the other overlooking the territory)