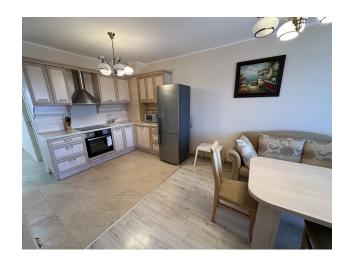

### The apartment layout includes:

- hallway
- Two bedrooms
- Spacious living room with American kitchen

Two bathrooms (one of which has a large bathtub)

• Two terraces (one overlooking the pool, the other overlooking the territory)

The apartment is sold with furniture and household appliances, which allows you to move in

immediately and start enjoying life near the sea.

The apartment is perfect for permanent or seasonal living, as well as for rental.